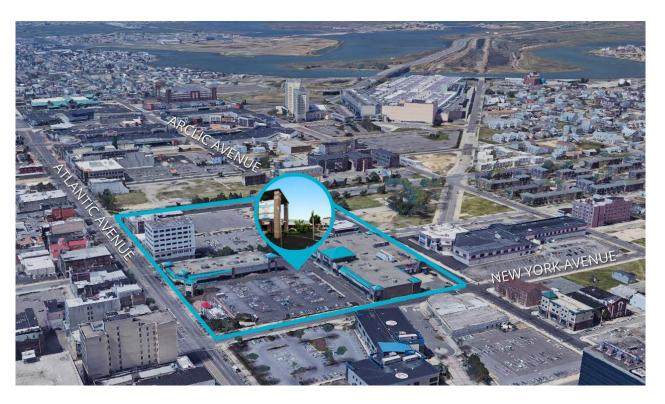

### PROPERTY DESCRIPTION

Location 1400 Atlantic Ave Atlantic City, NJ 08401

Size / SF Available +/- 1,534 - 21,440 SF (Divisible)

Call for information **Lease Price** 

**Property / Area Description** 

- Renaissance Plaza is the only shopping center that is situated in densely populated Atlantic City neighborhood
- Situated in the heart of downtown Atlantic City Redevelopment
- Renaissance Plaza fronts an entire city block on Atlantic Avenue
- Easy access to Route 130 and AC Expressway
- Abundant parking and foot traffic
- Dual signalized intersection
- Pylon Signage Available
- National retailers include: Gamestop, H&R Block, Pizza Hut and Family Dollar