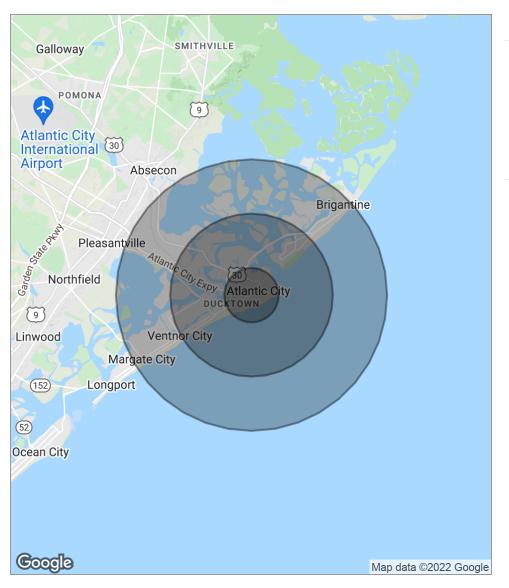

### **DEMOGRAPHICS MAP**

| POPULATION                           | 1 MILE              | 3 MILES               | 5 MILES               |
|--------------------------------------|---------------------|-----------------------|-----------------------|
| Total population                     | 13,476              | 45,168                | 64,078                |
| Median age                           | 38.6                | 36.9                  | 39.4                  |
| Median age (male)                    | 36.0                | 34.7                  | 37.2                  |
| Median age (Female)                  | 37.8                | 37.3                  | 40.2                  |
|                                      |                     |                       |                       |
| HOUSEHOLDS & INCOME                  | 1 MILE              | 3 MILES               | 5 MILES               |
| Total households                     | <b>1 MILE</b> 6,422 | <b>3 MILES</b> 18,790 | <b>5 MILES</b> 26,610 |
|                                      |                     |                       |                       |
| Total households                     | 6,422               | 18,790                | 26,610                |
| Total households # of persons per HH | 6,422               | 18,790                | 26,610                |

<sup>\*</sup> Demographic data derived from 2010 US Census

he foregoing information was furnished to us by sources which we deem to be reliable, but no warranty or representation is made as to the accuracy thereof. Subject to correction of errors, omissions, change of price, prior sale or withdrawal from market without notices.