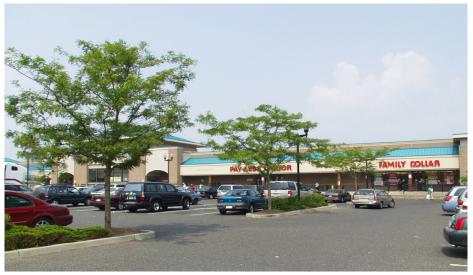

### PROPERTY DESCRIPTION

Location 1400 Atlantic Ave Atlantic City, NJ 08401

Size / SF Available +/- 1,534 - 21,440 SF (Divisible)

Call for information **Lease Price** 

**Property / Area Description** 

- Renaissance Plaza is the only shopping center that is situated in densely populated Atlantic City neighborhood
- Situated in the heart of downtown Atlantic City Redevelopment
- Renaissance Plaza fronts an entire city block on Atlantic Avenue
- Easy access to Route 130 and AC Expressway
- Abundant parking and foot traffic
- Dual signalized intersection
- Pylon Signage Available
- National retailers include: Gamestop, H&R Block, Pizza Hut and Family Dollar