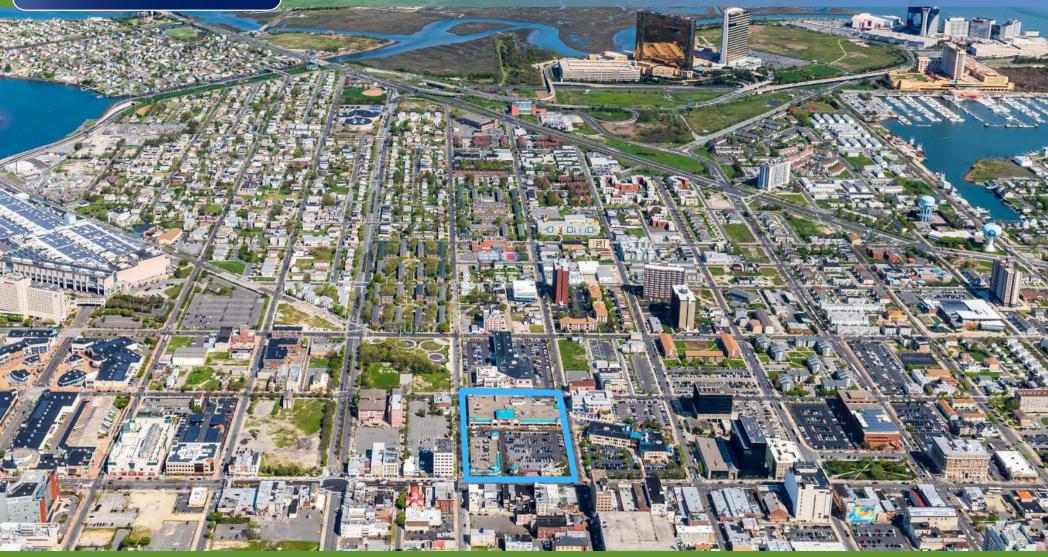

### PROPERTY DESCRIPTION

Location 1400 Atlantic Ave Atlantic City, NJ 08401

Size / SF Available +/- 1,534 - 21,440 SF (Divisible)

Call for information **Lease Price** 

**Property / Area Description** 

- Renaissance Plaza is the only shopping center that is situated in densely populated Atlantic City neighborhood
- Situated in the heart of downtown Atlantic City Redevelopment
- Renaissance Plaza fronts an entire city block on Atlantic Avenue
- Easy access to Route 130 and AC Expressway
- Abundant parking and foot traffic
- Dual signalized intersection
- Pylon Signage Available
- National retailers include: Gamestop, H&R Block, Pizza Hut and Family Dollar