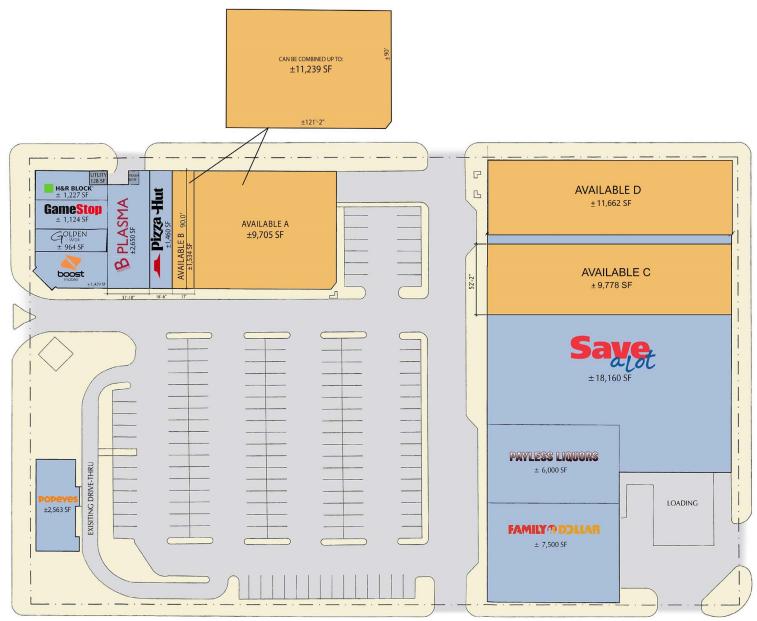

### PROPERTY DESCRIPTION

Location 1400 Atlantic Ave Atlantic City, NJ 08401

Size / SF Available +/- 1,534 - 21,440 SF (Divisible)

Call for information **Lease Price** 

**Property / Area Description** 

- Renaissance Plaza is the only shopping center that is situated in densely populated Atlantic City neighborhood
- Situated in the heart of downtown Atlantic City Redevelopment
- Renaissance Plaza fronts an entire city block on Atlantic Avenue
- Easy access to Route 130 and AC Expressway
- Abundant parking and foot traffic
- Dual signalized intersection
- Pylon Signage Available
- National retailers include: Gamestop, H&R Block, Pizza Hut and Family Dollar