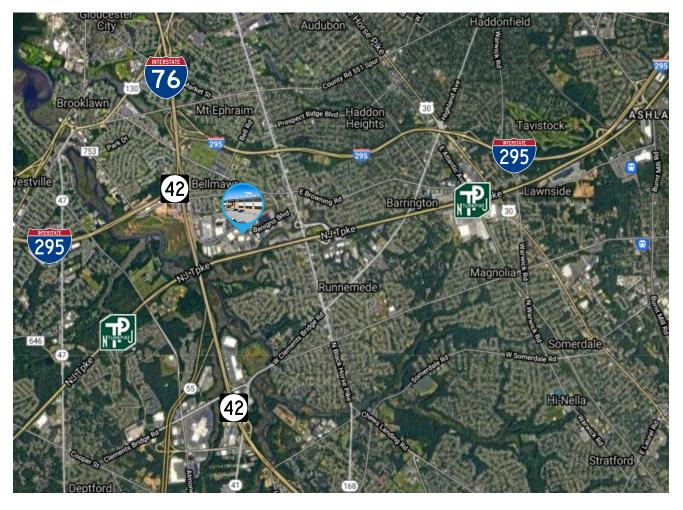

#### PROPERTY DESCRIPTION

Location 211 Benigno Boulevard Bellmawr, NJ 08031

Size / SF Available 40,503 SF

\$3,850,000.00 Sale Price

**Property / Area** Description

- Two story office building
- 70% leased to strong tenant roster
- Ideal for all professional users
- Interior atrium provides additional natural light and usable tenant-only outdoor space
- Prominent double-glass door entry in building lobby
- Large usable basement available
- New base building HVAC
- Parking lot upgrades pending
- Excellent access for freight / deliveries
- Exterior signage available
- Located within the Interstate Business Park
- Situated adjacent to NJ Turnpike (Exit 3), I-295 (Exit 28), Route 42 and I-76