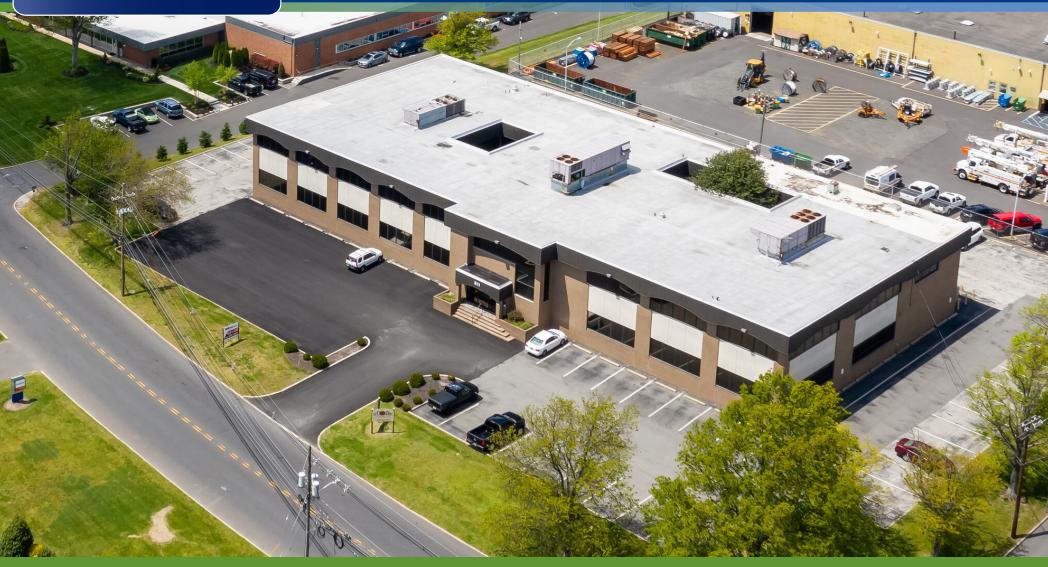

## **INVESTMENT OPPORTUNITY IN PROMINENT BUSINESS PARK**

211 BENIGNO BOULEVARD | BELLMAWR, NJ

#### PROPERTY DESCRIPTION

Location 211 Benigno Boulevard Bellmawr, NJ 08031

Size / SF Available 40,503 SF

\$3,850,000.00 Sale Price

**Property / Area** Description

- Two story office building
- 70% leased to strong tenant roster
- Ideal for all professional users
- Interior atrium provides additional natural light and usable tenant-only outdoor space
- Prominent double-glass door entry in building lobby
- Large usable basement available
- New base building HVAC
- Parking lot upgrades pending
- Excellent access for freight / deliveries
- Exterior signage available
- Located within the Interstate Business Park
- Situated adjacent to NJ Turnpike (Exit 3), I-295 (Exit 28), Route 42 and I-76