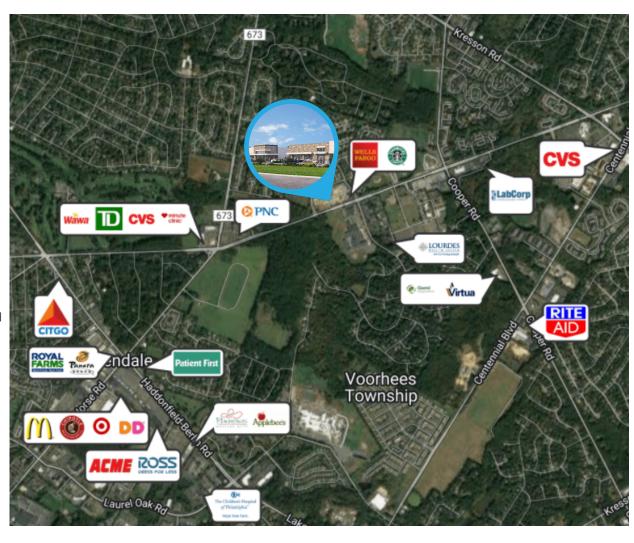

- Short Hills Shopping Center located in affluent area of Cherry Hill, NJ
- Excellent visibility from Evesham Road
- Pylon Signage with main entrance at signalized intersection
- Tenants include: Starbucks, Altum Chiropractic, Olive Nails
- Abundant Parking
- Property is situated between Cherry Hill and Voorhees Township border
- Close proximity to various retailers, gas stations, pharmacy's, and healthcare clinics