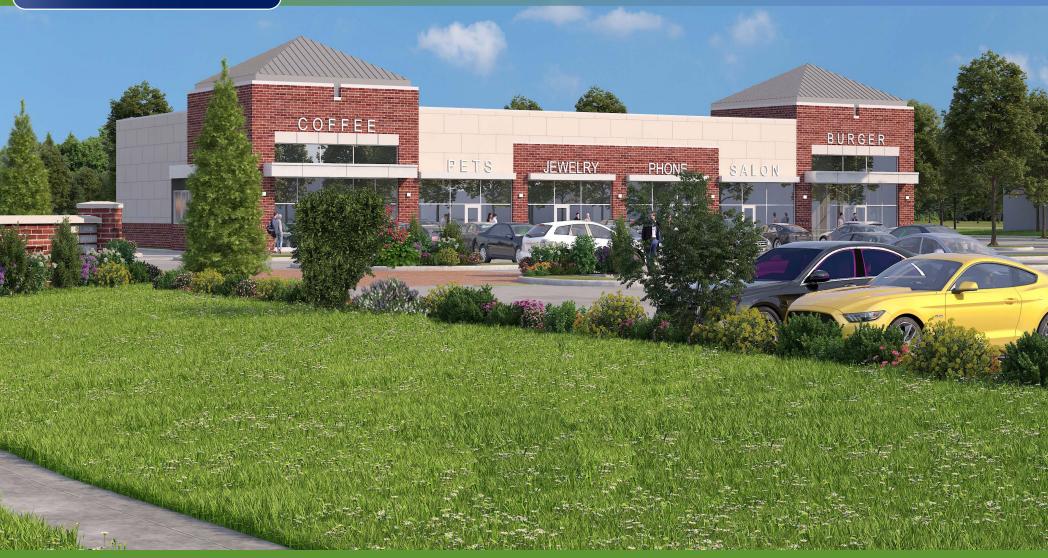

#### PROPOSED NEW RENDERINGS

Suite 202

### 480 E. EVESHAM (NEW BUILDING)

- 1. Starbucks
- 2. Pizza Twist
- 3. Vacant 6,549 SF

The foregoing information was furnished to us by sources which we deem to be reliable, but no warranty or representation is made as to the accuracy thereof. Subject to correction of errors, omissions, change of price, prior sale or withdrawal from market without notice