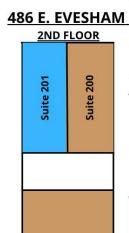

### **486 E. EVESHAM**

- 8. Vacant 5,120 SF
- 9. South Jersey PT
- 10. Stretch Zone
- 200. Tutoring Club
- 201. Vacant 1,334 SF
- 202. Powered by Pohler