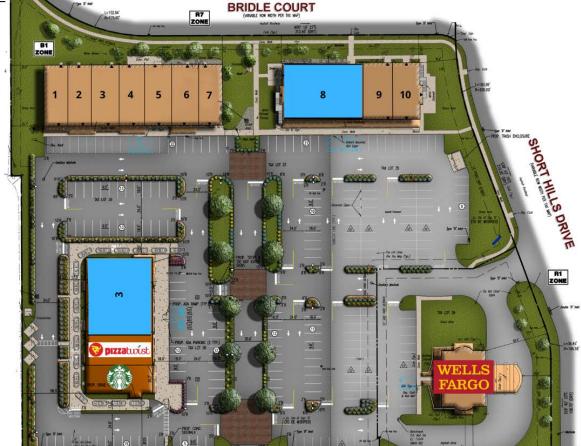

### **484 E. EVESHAM**

- 1. Hair Play Salon
- 2. Olive Nails
- 3. Taboulee
- 4. Primo Water Ice
- 5. Better Health Chiropractic
- 6. Babylon Barbers
- 7. South Jersey Cat Clinic

### **486 E. EVESHAM**

- 8. Vacant 5,120 SF
- 9. South Jersey PT
- 10. Stretch Zone
- 200. Tutoring Club
- 201. Vacant 1,334 SF
- 202. Powered by Pohler

### **488 E. EVESHAM**

17. Wells Fargo

### 480 E. EVESHAM (NEW BUILDING)

- 1. Starbucks
- 2. Pizza Twist
- 3. Vacant 6,549 SF

The foregoing information was furnished to us by sources which we deem to be reliable, but no warranty or representation is made as to the accuracy thereof. Subject to correction of errors, omissions, change of price, prior sale or withdrawal from market without notice