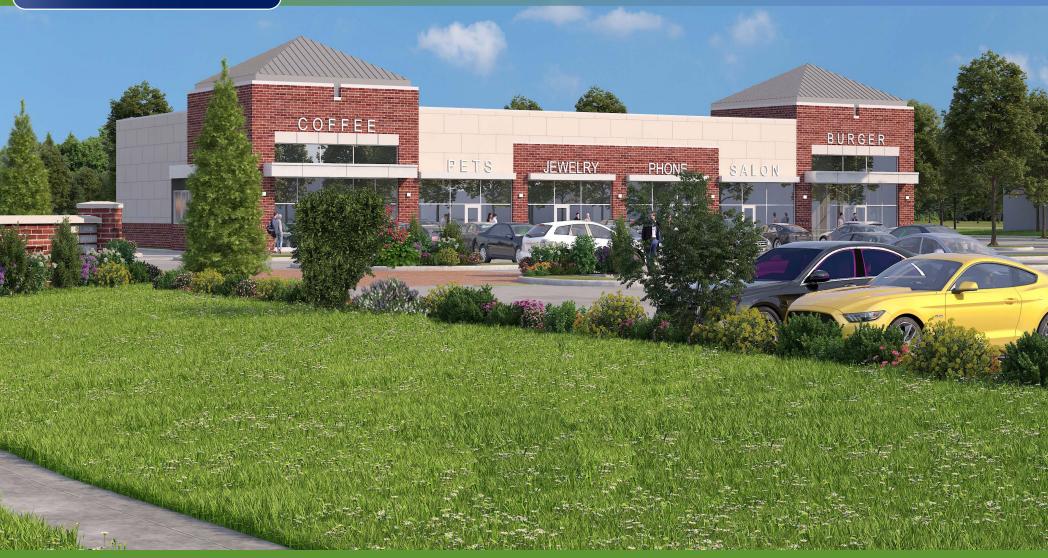

#### PROPOSED NEW RENDERINGS

### 480 E. EVESHAM (NEW BUILDING)

- 1. Starbucks
- 2. Pizza Twist
- 3. +/-1,536 SF Available
- 4. RockBox Fitness
- 5. Classic Cake

The foregoing information was furnished to us by sources which we deem to be reliable, but no warranty or representation is made as to the accuracy thereof. Subject to correction of errors, omissions, change of price, prior sale or withdrawal from market without notice.