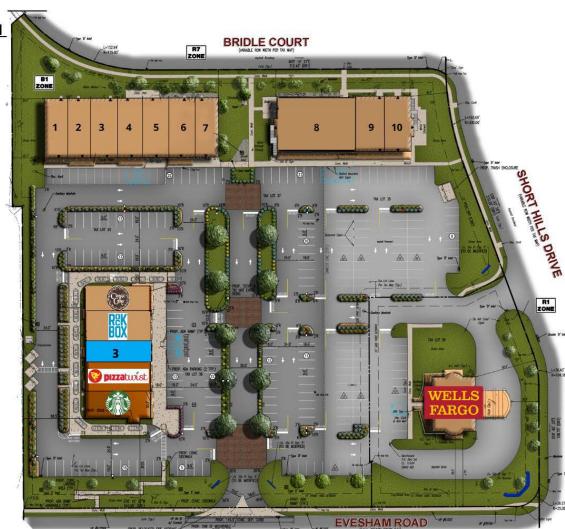

### 484 E. EVESHAM

- 1. Hair Play Salon
- 2. Olive Nails
- 3. Taboulee
- 4. Primo Water Ice
- 5. Better Health Chiropractic
- 6. Babylon Barbers
- 7. South Jersey Cat Clinic

### **485 E. EVESHAM**

- 8. Radin's Deli
- 9. South Jersey PT
- 10. Stretch Zone
- 200. Tutoring Club
- 201. Corbis Properties
- 202. Powered by Pohler

### **488 E. EVESHAM**

17. Wells Fargo

### 480 E. EVESHAM (NEW BUILDING)

- 1. Starbucks
- 2. Pizza Twist
- 3. +/-1,536 SF Available
- 4. RockBox Fitness
- 5. Classic Cake

The foregoing information was furnished to us by sources which we deem to be reliable, but no warranty or representation is made as to the accuracy thereof. Subject to correction of errors, omissions, change of price, prior sale or withdrawal from market without notice.