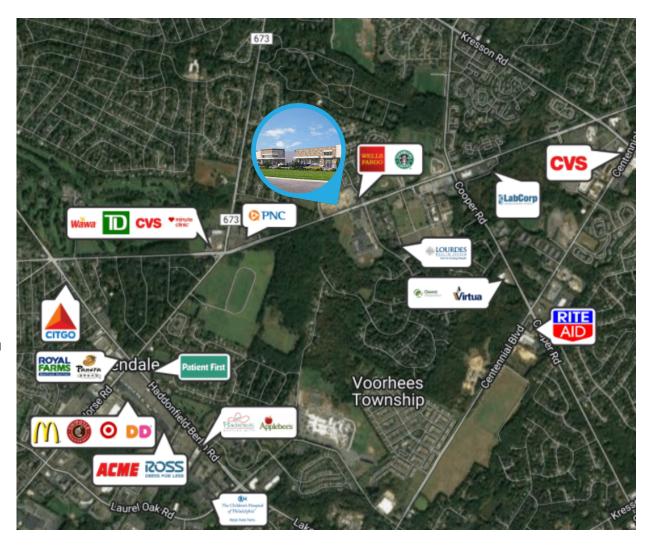

#### PROPERTY DESCRIPTION

Location 480-488 Evesham Road Cherry

Hill, NJ 08003

Size / SF Available Min 1,536 SF

**Lease Price** Call for information

**Property / Area Description** 

- Short Hills Shopping Center located in affluent area of Cherry Hill, NJ
- Excellent visibility from Evesham Road
- Pylon Signage with main entrance at signalized intersection
- Tenants include: Starbucks, Altum Chiropractic, Olive Nails, Classic Cake, Radin's Deli
- Abundant Parking
- Property is situated between Cherry Hill and Voorhees Township border
- Close proximity to various retailers, gas stations, pharmacy's, and healthcare clinics