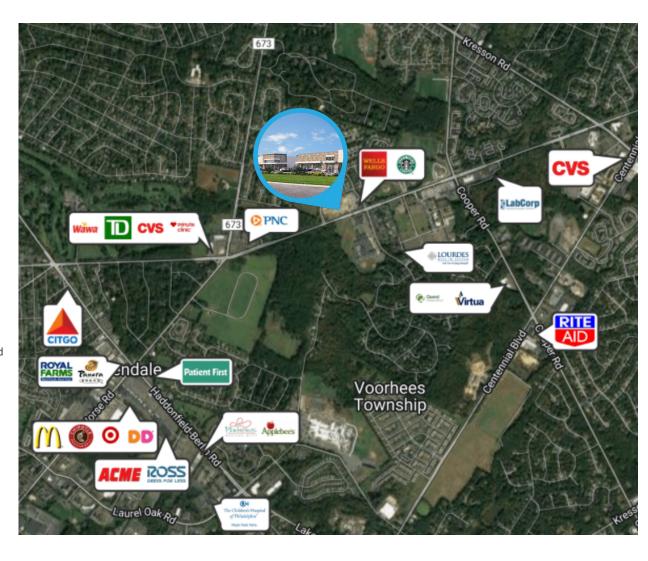

### PROPERTY DESCRIPTION

Location 480-488 Evesham Road Cherry

Hill, NJ 08003

Size / SF Available Min 1,536 SF to Max 4,608 SF

**Lease Price** Call for information

**Property / Area Description** 

- Short Hills Shopping Center located in affluent area of Cherry Hill, NJ
- Excellent visibility from Evesham Road
- Pylon Signage with main entrance at signalized intersection
- Tenants include: Starbucks, Altum Chiropractic, Olive Nails, Classic Cake, Radin's Deli
- Abundant Parking
- Property is situated between Cherry Hill and Voorhees Township border
- Close proximity to various retailers, gas stations, pharmacy's, and healthcare clinics