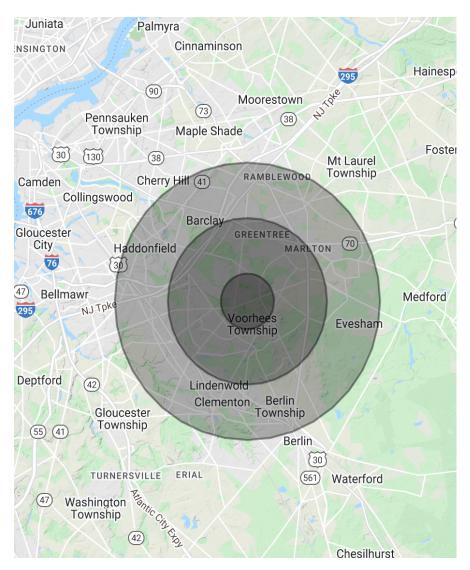

### **DEMOGRAPHICS MAP**

| POPULATION                            | 1 MILE              | 3 MILES               | 5 MILES               |
|---------------------------------------|---------------------|-----------------------|-----------------------|
| Total population                      | 7,716               | 74,074                | 208,443               |
| Median age                            | 45.4                | 42.2                  | 40.6                  |
| Median age (male)                     | 43.6                | 40.9                  | 39.4                  |
| Median age (Female)                   | 46.7                | 43.3                  | 41.9                  |
|                                       |                     |                       |                       |
| HOUSEHOLDS & INCOME                   | 1 MILE              | 3 MILES               | 5 MILES               |
| HOUSEHOLDS & INCOME  Total households | <b>1 MILE</b> 2,834 | <b>3 MILES</b> 27,022 | <b>5 MILES</b> 78,683 |
|                                       |                     |                       |                       |
| Total households                      | 2,834               | 27,022                | 78,683                |

<sup>\*</sup> Demographic data derived from 2010 US Census

he foregoing information was furnished to us by sources which we deem to be reliable, but no warranty or representation is made as to the accuracy thereof. Subject to correction of errors, omissions, change of price, prior sale or withdrawal from market without notice