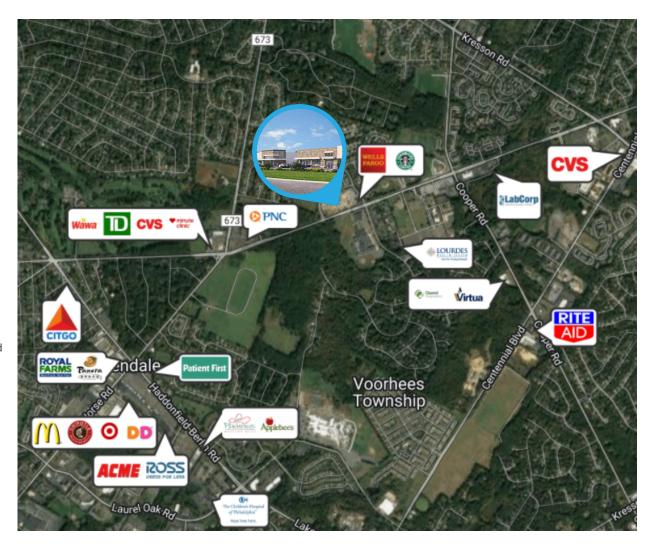

### PROPERTY DESCRIPTION

Location 480-488 Evesham Road Cherry

Hill, NJ 08003

Size / SF Available Min 1,334 SF to Max 4,549 SF

**Lease Price** Call for information

**Property / Area Description** 

• Short Hills Shopping Center located in affluent area of Cherry Hill, NJ

• Excellent visibility from Evesham Road

- Pylon Signage with main entrance at signalized intersection
- Tenants include: Starbucks, Altum Chiropractic, Olive Nails, Classic Cake, Radin's Deli
- Abundant Parking
- Property is situated between Cherry Hill and Voorhees Township border
- Close proximity to various retailers, gas stations, pharmacy's, and healthcare clinics