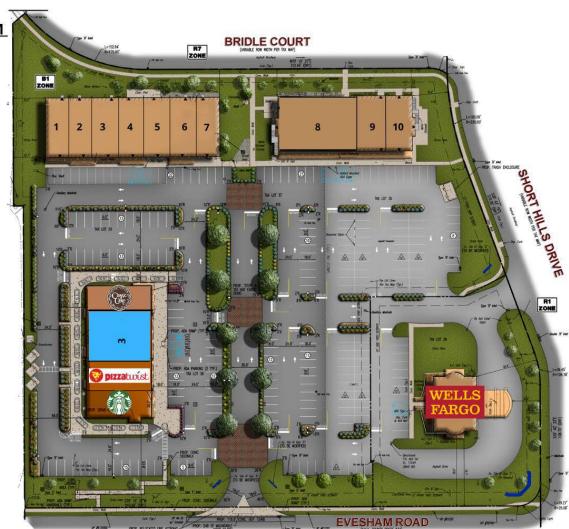

#### PROPOSED NEW RENDERINGS

### **484 E. EVESHAM**

- 1. Hair Play Salon
- 2. Olive Nails
- 3. Taboulee
- 4. Primo Water Ice
- 5. Better Health Chiropractic
- 6. Babylon Barbers
- 7. South Jersey Cat Clinic

### **485 E. EVESHAM**

- 8. Radin's Deli
- 9. South Jersey PT
- 10. Stretch Zone
- 200. Tutoring Club
- 201. Vacant 1,334 SF
- 202. Powered by Pohler

### **488 E. EVESHAM**

17. Wells Fargo

### 480 E. EVESHAM (NEW BUILDING)

- 1. Starbucks
- 2. Pizza Twist
- 3. Vacant 1,516 4,549 SF
- 4. Classic Cake

The foregoing information was furnished to us by sources which we deem to be reliable, but no warranty or representation is made as to the accuracy thereof. Subject to correction of errors, omissions, change of price, prior sale or withdrawal from market without notice.