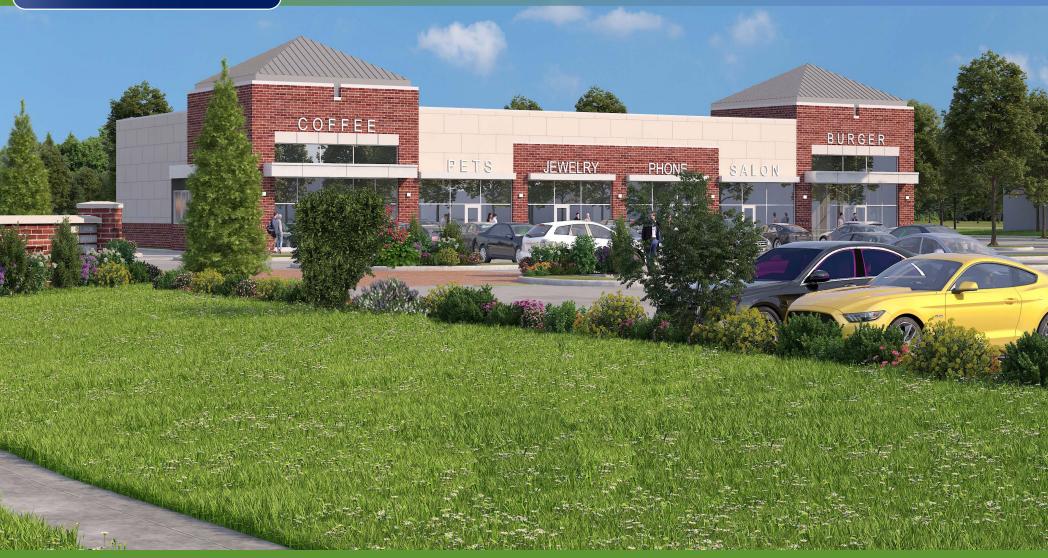

#### PROPOSED NEW RENDERINGS

### 480 E. EVESHAM (NEW BUILDING)

- 1. Starbucks
- 2. Pizza Twist
- 3. Vacant 1,516 4,549 SF
- 4. Classic Cake

The foregoing information was furnished to us by sources which we deem to be reliable, but no warranty or representation is made as to the accuracy thereof. Subject to correction of errors, omissions, change of price, prior sale or withdrawal from market without notice.