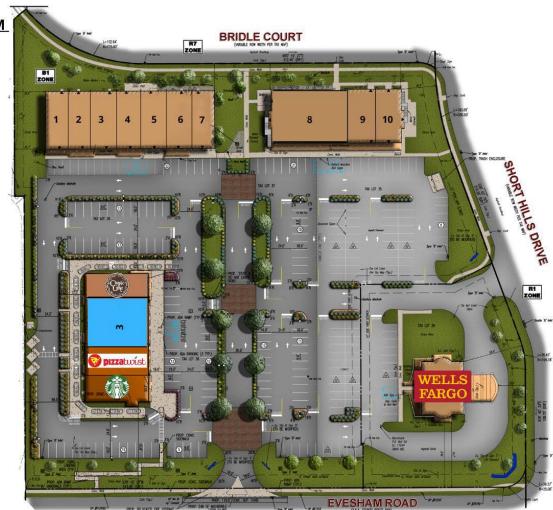

#### PROPOSED NEW RENDERINGS

#### 484 E. EVESHAM

- 1. Hair Play Salon
- 2. Olive Nails
- 3. Taboulee
- 4. Primo Water Ice
- 5. Better Health Chiropractic
- 6. Babylon Barbers
- 7. South Jersey Cat Clinic

### **485 E. EVESHAM**

- 8. Radin's Deli
- 9. South Jersey PT
- 10. Stretch Zone
- 200. Tutoring Club
- 201. Corbis Properties
- 202. Powered by Pohler

### **488 E. EVESHAM**

17. Wells Fargo

### **480 E. EVESHAM (NEW BUILDING)**

- 1. Starbucks
- 2. Pizza Twist
- 3. Vacant 1,536 4,608 SF
- 4. Classic Cake

The foregoing information was furnished to us by sources which we deem to be reliable, but no warranty or representation is made as to the accuracy thereof. Subject to correction of errors, omissions, change of price, prior sale or withdrawal from market without notice.