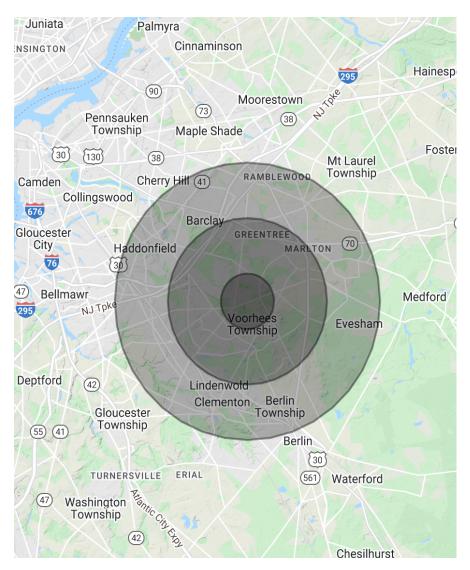

### **DEMOGRAPHICS MAP**

| POPULATION                            | 1 MILE              | 3 MILES               | 5 MILES               |
|---------------------------------------|---------------------|-----------------------|-----------------------|
| Total population                      | 7,716               | 74,074                | 208,443               |
| Median age                            | 45.4                | 42.2                  | 40.6                  |
| Median age (male)                     | 43.6                | 40.9                  | 39.4                  |
| Median age (Female)                   | 46.7                | 43.3                  | 41.9                  |
|                                       |                     |                       |                       |
| HOUSEHOLDS & INCOME                   | 1 MILE              | 3 MILES               | 5 MILES               |
| HOUSEHOLDS & INCOME  Total households | <b>1 MILE</b> 2,834 | <b>3 MILES</b> 27,022 | <b>5 MILES</b> 78,683 |
|                                       |                     |                       |                       |
| Total households                      | 2,834               | 27,022                | 78,683                |