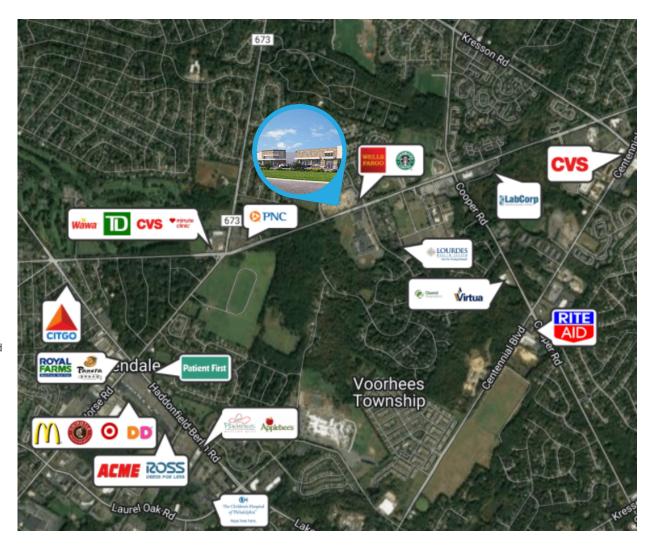

### PROPERTY DESCRIPTION

Location 480-488 Evesham Road Cherry

Hill, NJ 08003

Size / SF Available Min 1,536 SF to Max 4,608 SF

**Lease Price** Call for information

**Property / Area Description** 

• Short Hills Shopping Center located in affluent area of Cherry Hill, NJ

- Excellent visibility from Evesham Road
- Pylon Signage with main entrance at signalized intersection
- Tenants include: Starbucks, Altum Chiropractic, Olive Nails, Classic Cake, Radin's Deli
- Abundant Parking
- Property is situated between Cherry Hill and Voorhees Township border
- Close proximity to various retailers, gas stations, pharmacy's, and healthcare clinics