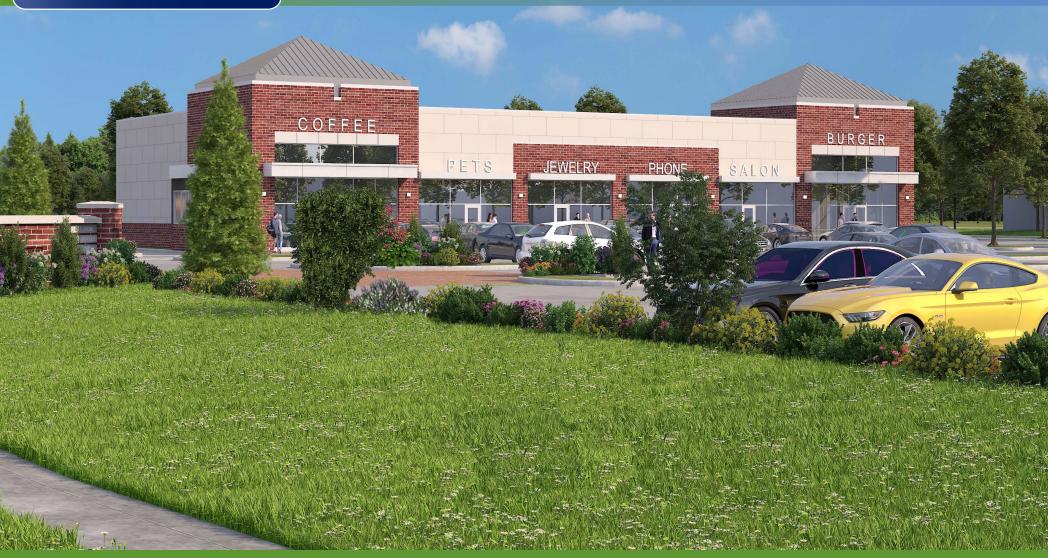

#### PROPOSED NEW RENDERINGS

### **480 E. EVESHAM (NEW BUILDING)**

- 1. Starbucks
- 2. Pizza Twist
- 3. Vacant 1,536 4,608 SF
- 4. Classic Cake

The foregoing information was furnished to us by sources which we deem to be reliable, but no warranty or representation is made as to the accuracy thereof. Subject to correction of errors, omissions, change of price, prior sale or withdrawal from market without notice.