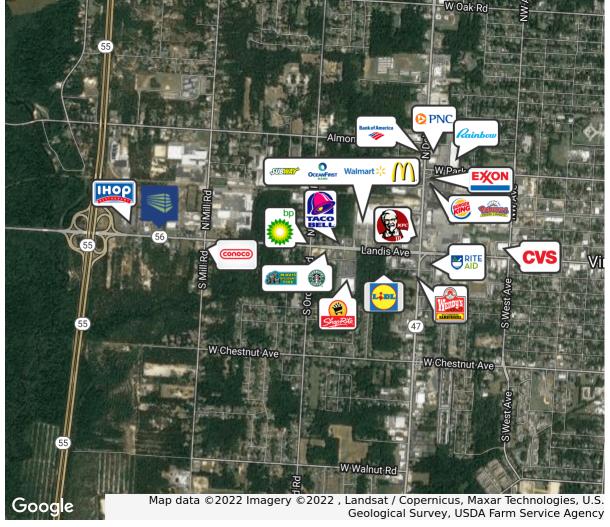

- Class 'A' Office/Medical former daycare center
- Situated on 4.2 acres
- Building and site expansion ability
- 165' of frontage on Landis Avenue
- Zoned UEZ (Urban Enterprise)
- Easy access to Route 55 and Delsea Drive (Route 47)
- Close proximity to grocery stores, pharmacy's, gas stations, banks and restaurants