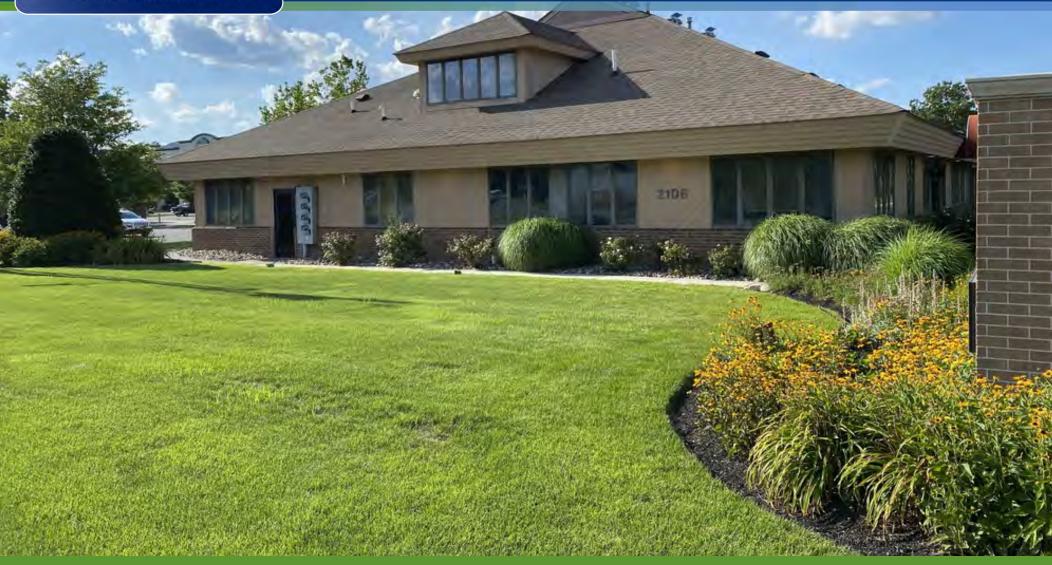

## HIGHLY VISIBLE OFFICE/MEDICAL BUILDING FOR SALE OR LEASE

2106 W. LANDIS AVE | VINELAND, NJ

#### PROPERTY DESCRIPTION

**Location** 2106 W. Landis Ave Vineland, NJ 08360

**Size / SF Available** 2,500 - 5,130 SF

**Lease Price** \$18.00 SF/yr (NNN)

**Sale Price** Call for information

Property / Area Description

- Class 'A' Office/Medical former daycare center
- Situated on 4.2 acres
- Building and site expansion ability
- 165' of frontage on Landis Avenue
- Zoned UEZ (Urban Enterprise)
- Easy access to Route 55 and Delsea Drive (Route 47)
- Close proximity to grocery stores, pharmacy's, gas stations, banks and restaurants