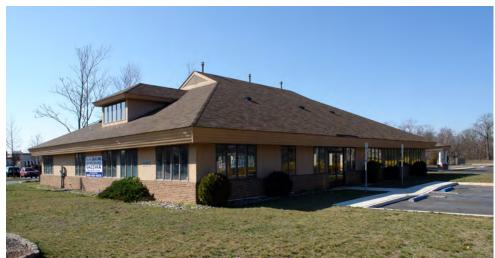

## HIGHLY VISIBLE OFFICE/MEDICAL BUILDING FOR SALE OR LEASE

2106 W. LANDIS AVE | VINELAND, NJ

#### PROPERTY DESCRIPTION

**Location** 2106 W. Landis Ave Vineland, NJ 08360

**Size / SF Available** 2,500 - 5,130 SF

**Lease Price** \$18.00 SF/yr (NNN)

**Sale Price** Call for information

Property / Area Description

- Class 'A' Office/Medical former daycare center
- Situated on 4.2 acres
- Building and site expansion ability
- 165' of frontage on Landis Avenue
- Zoned UEZ (Urban Enterprise)
- Easy access to Route 55 and Delsea Drive (Route 47)
- Close proximity to grocery stores, pharmacy's, gas stations, banks and restaurants