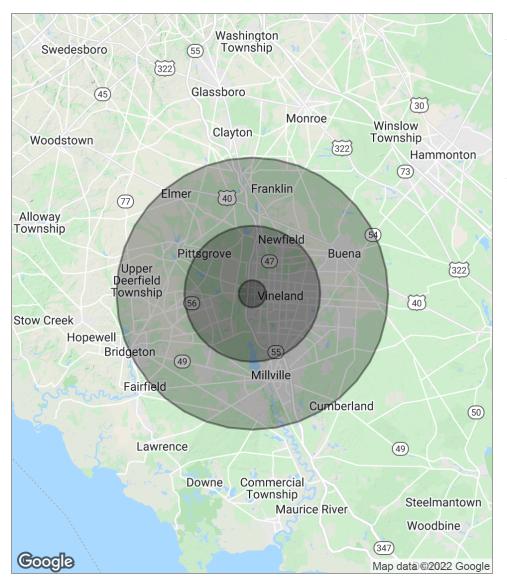

### **DEMOGRAPHICS MAP**

| POPULATION                            | 1 MILE            | 5 MILES               | 10 MILES               |
|---------------------------------------|-------------------|-----------------------|------------------------|
| Total population                      | 2,444             | 62,805                | 156,229                |
| Median age                            | 33.9              | 36.5                  | 37.9                   |
| Median age (male)                     | 32.0              | 34.7                  | 36.3                   |
| Median age (Female)                   | 36.7              | 38.5                  | 39.4                   |
|                                       |                   |                       |                        |
| HOUSEHOLDS & INCOME                   | 1 MILE            | 5 MILES               | 10 MILES               |
| HOUSEHOLDS & INCOME  Total households | <b>1 MILE</b> 832 | <b>5 MILES</b> 21,829 | <b>10 MILES</b> 54,798 |
|                                       |                   |                       |                        |
| Total households                      | 832               | 21,829                | 54,798                 |

<sup>\*</sup> Demographic data derived from 2010 US Census

ne foregoing information was furnished to us by sources which we deem to be reliable, but no warranty or representation is made as to the accuracy thereof. Subject to correction of errors, omissions, change of price, prior sale or withdrawal from market without notice