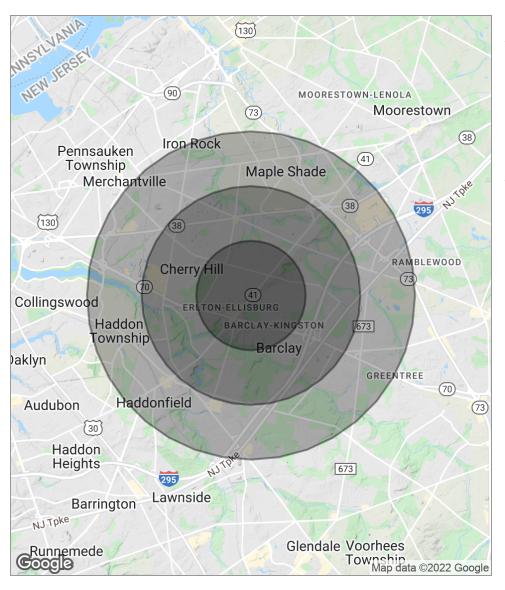

#### **DEMOGRAPHICS MAP**

| POPULATION                            | 1 MILE              | 2 MILES               | 3 MILES               |
|---------------------------------------|---------------------|-----------------------|-----------------------|
| Total population                      | 12,702              | 44,251                | 95,027                |
| Median age                            | 44.6                | 42.4                  | 41.5                  |
| Median age (male)                     | 42.0                | 40.2                  | 39.8                  |
| Median age (Female)                   | 47.5                | 44.8                  | 43.5                  |
|                                       |                     |                       |                       |
| HOUSEHOLDS & INCOME                   | 1 MILE              | 2 MILES               | 3 MILES               |
| HOUSEHOLDS & INCOME  Total households | <b>1 MILE</b> 5,032 | <b>2 MILES</b> 17,297 | <b>3 MILES</b> 37,599 |
|                                       |                     |                       |                       |
| Total households                      | 5,032               | 17,297                | 37,599                |

<sup>\*</sup> Demographic data derived from 2010 US Census

he foregoing information was furnished to us by sources which we deem to be reliable, but no warranty or representation is made as to the accuracy thereof. Subject to correction of errors, omissions, change of price, prior sale or withdrawal from market without notice