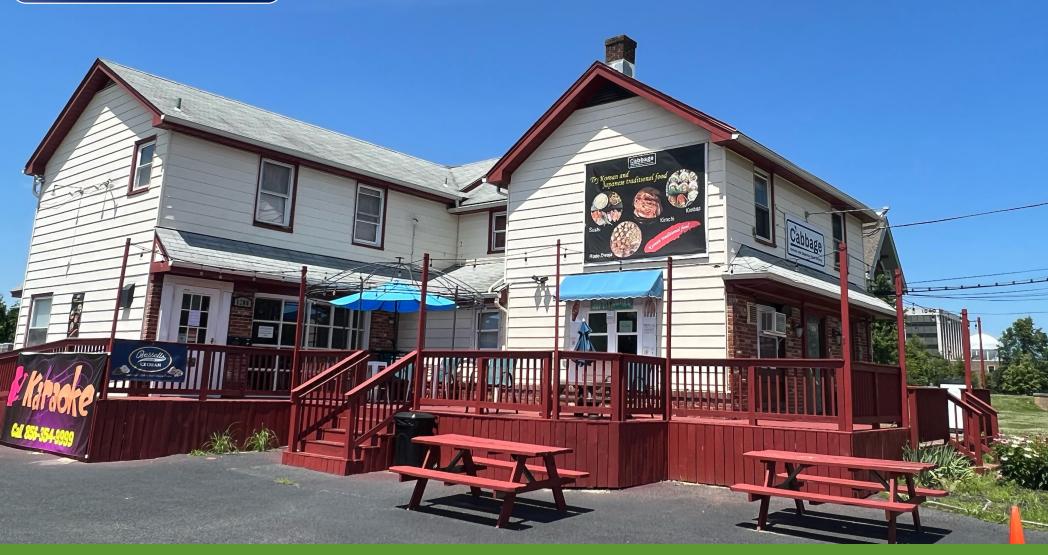

### HIGHLY VISIBLE MIXED-USE INVESTMENT PROPERTY IN CHERRY HILL

1206 KINGS HIGHWAY N. | CHERRY HILL, NJ

#### PROPERTY DESCRIPTION

**Location** 1206 Kings Highway North

Cherry Hill, NJ 08034

**Size / SF Available** +/-2,900 SF

**Sale Price** \$740,000

Property / Area Description

Ideal for Investment or owner-occupant

Two story building available for sale

Mixed-use property

Restaurant/retail with full kitchen and office

space on second floor

Abundant parking

Situated on highly traveled Kings Highway

Minutes from NJ Transit, Route 41 and Route

70

Close proximity to various retailers,

pharmacy's, restaurants and banks and more