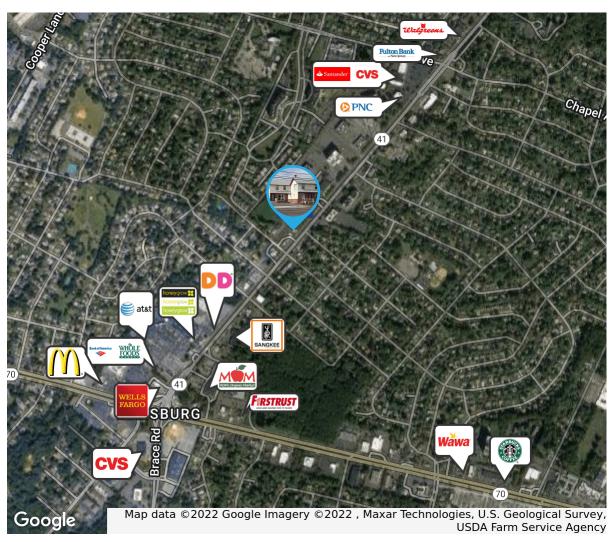

Two story building available for sale

Mixed-use property

Restaurant/retail with full kitchen and office

space on second floor

Abundant parking

Situated on highly traveled Kings Highway

Minutes from NJ Transit, Route 41 and Route

70

Close proximity to various retailers,

pharmacy's, restaurants and banks and more