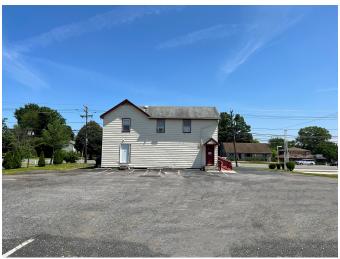

#### PROPERTY DESCRIPTION

**Location** 1206 Kings Highway North

Cherry Hill, NJ 08034

**Size / SF Available** +/-2,900 SF

**Sale Price** \$740,000

Property / Area Description

Ideal for Investment or owner-occupant

Two story building available for sale

Mixed-use property

Restaurant/retail with full kitchen and office

space on second floor

Abundant parking

Situated on highly traveled Kings Highway

Minutes from NJ Transit, Route 41 and Route

70

Close proximity to various retailers,

pharmacy's, restaurants and banks and more