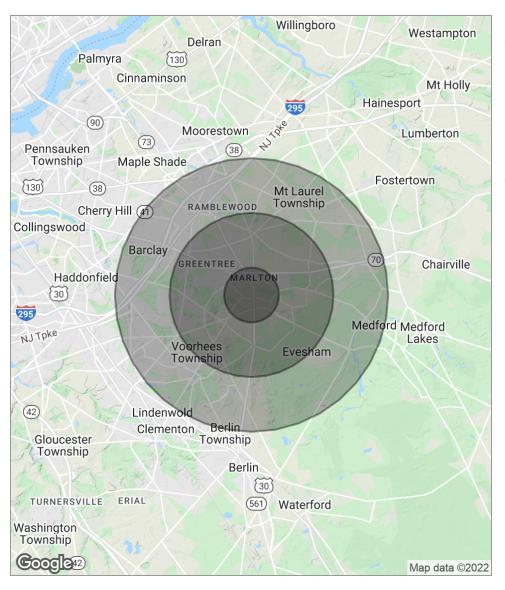

#### **DEMOGRAPHICS MAP**

| POPULATION                            | 1 MILE              | 3 MILES               | 5 MILES               |
|---------------------------------------|---------------------|-----------------------|-----------------------|
| Total population                      | 8,641               | 70,311                | 157,729               |
| Median age                            | 41.4                | 41.4                  | 41.9                  |
| Median age (male)                     | 38.9                | 39.9                  | 40.5                  |
| Median age (Female)                   | 44.0                | 42.9                  | 43.2                  |
|                                       |                     |                       |                       |
| HOUSEHOLDS & INCOME                   | 1 MILE              | 3 MILES               | 5 MILES               |
| HOUSEHOLDS & INCOME  Total households | <b>1 MILE</b> 3,193 | <b>3 MILES</b> 25,502 | <b>5 MILES</b> 57,945 |
|                                       |                     |                       |                       |
| Total households                      | 3,193               | 25,502                | 57,945                |

<sup>\*</sup> Demographic data derived from 2010 US Census

he foregoing information was furnished to us by sources which we deem to be reliable, but no warranty or representation is made as to the accuracy thereof. Subject to correction of errors, omissions, change of price, prior sale or withdrawal from market without notice