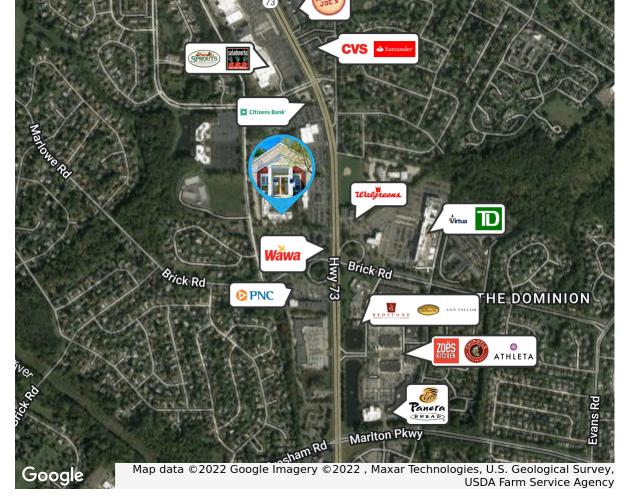

- Ideal for medical or professional office users
- Available for immediate occupancy
- Ample Parking
- Easy Access to Route 73
- Minutes from Route 73, Route 70, Marlton Parkway and I-295
- Close proximity to various retailers, pharmacy, gas stations, restaurants and financial institutions

#### **DEMOGRAPHICS MAP**

| POPULATION                            | 1 MILE              | 3 MILES               | 5 MILES               |
|---------------------------------------|---------------------|-----------------------|-----------------------|
| Total population                      | 8,641               | 70,311                | 157,729               |
| Median age                            | 41.4                | 41.4                  | 41.9                  |
| Median age (male)                     | 38.9                | 39.9                  | 40.5                  |
| Median age (Female)                   | 44.0                | 42.9                  | 43.2                  |
|                                       |                     |                       |                       |
| HOUSEHOLDS & INCOME                   | 1 MILE              | 3 MILES               | 5 MILES               |
| HOUSEHOLDS & INCOME  Total households | <b>1 MILE</b> 3,193 | <b>3 MILES</b> 25,502 | <b>5 MILES</b> 57,945 |
|                                       |                     |                       |                       |
| Total households                      | 3,193               | 25,502                | 57,945                |