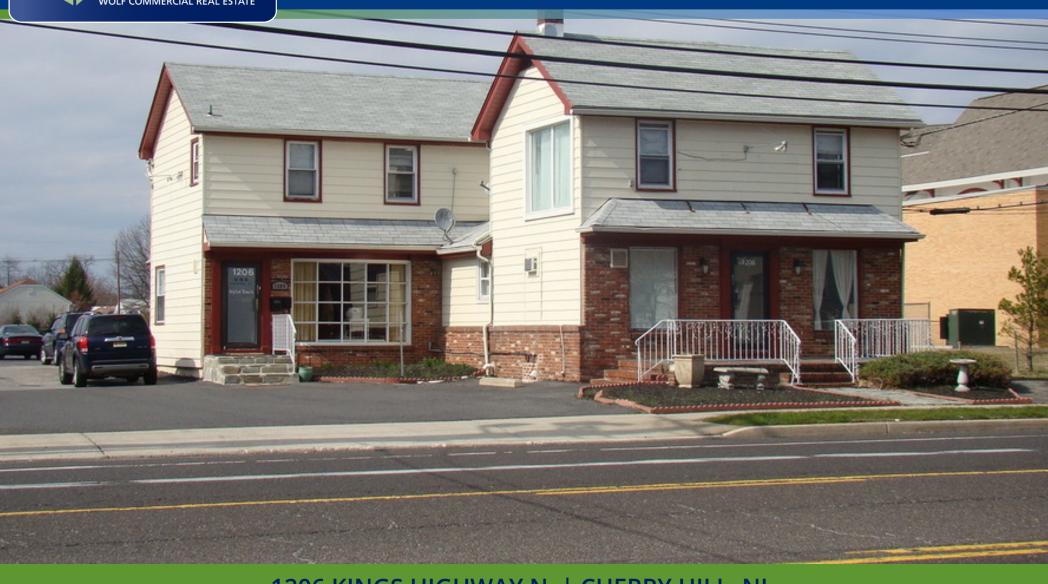

### PREMIER CHERRY HILL RETAIL/OFFICE BUILDING FOR SALE

1206 KINGS HIGHWAY N. | CHERRY HILL, NJ

#### PROPERTY DESCRIPTION

**Location** 1206 Kings Highway North Cherry Hill, NJ 08034

Size / SF Available +/-2,900 SF

**Sale Price** Call for more information

Property / Area Description

• Investment or owner user

- Two story building available for sale
- Restaurant with full kitchen and office space on second floor
- · Abundant parking
- Situated on highly traveled Kings Highway
- Minutes from NJ Transit, Route 41 and Route 70
- Close proximity to various retailers, pharmacy's, restaurants and banks and more