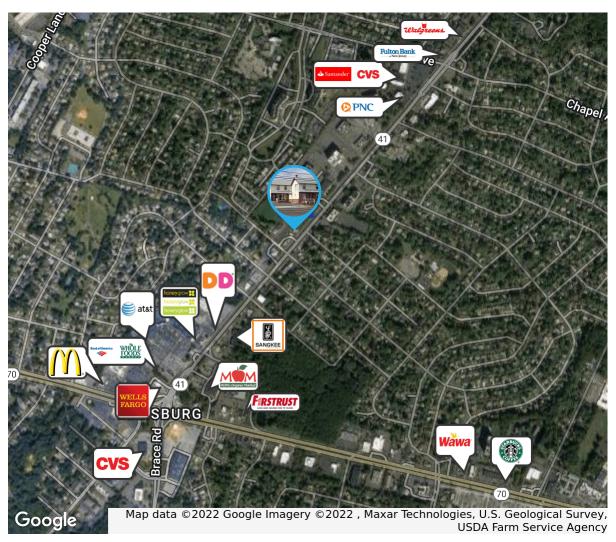

- Two story building available for sale
- Restaurant with full kitchen and office space on second floor
- · Abundant parking
- Situated on highly traveled Kings Highway
- Minutes from NJ Transit, Route 41 and Route 70
- Close proximity to various retailers, pharmacy's, restaurants and banks and more