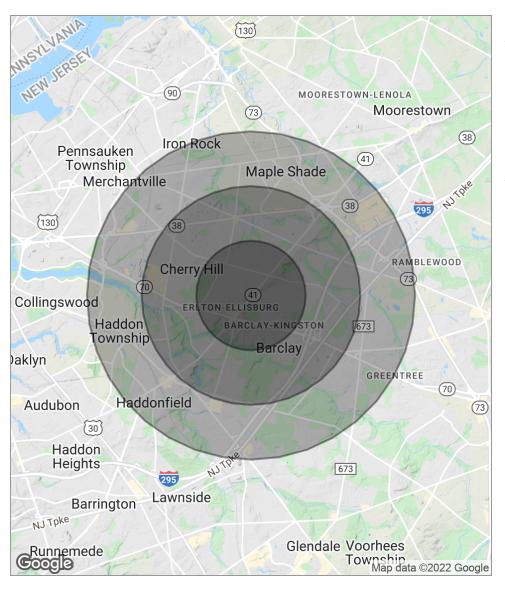

### **DEMOGRAPHICS MAP**

| POPULATION                            | 1 MILE              | 2 MILES               | 3 MILES               |
|---------------------------------------|---------------------|-----------------------|-----------------------|
| Total population                      | 12,702              | 44,251                | 95,027                |
| Median age                            | 44.6                | 42.4                  | 41.5                  |
| Median age (male)                     | 42.0                | 40.2                  | 39.8                  |
| Median age (Female)                   | 47.5                | 44.8                  | 43.5                  |
|                                       |                     |                       |                       |
| HOUSEHOLDS & INCOME                   | 1 MILE              | 2 MILES               | 3 MILES               |
| HOUSEHOLDS & INCOME  Total households | <b>1 MILE</b> 5,032 | <b>2 MILES</b> 17,297 | <b>3 MILES</b> 37,599 |
|                                       |                     |                       |                       |
| Total households                      | 5,032               | 17,297                | 37,599                |

<sup>\*</sup> Demographic data derived from 2010 US Census

he foregoing information was furnished to us by sources which we deem to be reliable, but no warranty or representation is made as to the accuracy thereof. Subject to correction of errors, omissions, change of price, prior sale or withdrawal from market without notice