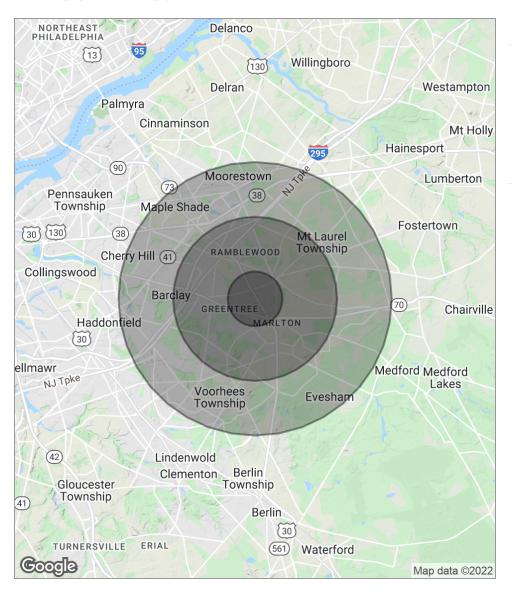

#### **DEMOGRAPHICS MAP**

| POPULATION                            | 1 MILE              | 3 MILES               | 5 MILES               |
|---------------------------------------|---------------------|-----------------------|-----------------------|
| Total population                      | 9,050               | 74,494                | 184,209               |
| Median age                            | 39.6                | 42.1                  | 42.0                  |
| Median age (male)                     | 39.3                | 40.4                  | 40.4                  |
| Median age (Female)                   | 39.9                | 43.9                  | 43.5                  |
|                                       |                     |                       |                       |
| HOUSEHOLDS & INCOME                   | 1 MILE              | 3 MILES               | 5 MILES               |
| HOUSEHOLDS & INCOME  Total households | <b>1 MILE</b> 3,698 | <b>3 MILES</b> 27,370 | <b>5 MILES</b> 69,447 |
|                                       |                     |                       |                       |
| Total households                      | 3,698               | 27,370                | 69,447                |