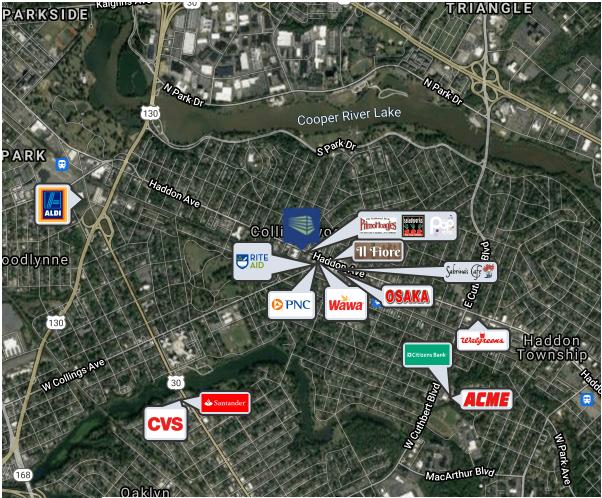

#### **PROPERTY DESCRIPTION**

| Location                       | 2 Powell Lane<br>Collingswood, NJ 08108                                                                                                                                                                                                                                                  |
|--------------------------------|------------------------------------------------------------------------------------------------------------------------------------------------------------------------------------------------------------------------------------------------------------------------------------------|
| Size / SF Available            | 1,400 SF                                                                                                                                                                                                                                                                                 |
| Lease Price                    | Call for information                                                                                                                                                                                                                                                                     |
| Property / Area<br>Description | <ul> <li>Situated in the heart of Collingswood</li> <li>Signage Available</li> <li>Located directly off Haddon Avenue</li> <li>Within minutes from Route 130</li> <li>Walking distance to train station</li> <li>Prime location near residential condos and various retailers</li> </ul> |

#### **Contact Us**

Michael Scanzano Senior Advisor 857.856.6386 mike.scanzano@wolfcre.com Map data ©2022 Google Imagery ©2022 , CNES / Airbus, Landsat / Copernicus, Maxar Technologies, U.S. Geological Survey, USDA Farm Service Agency