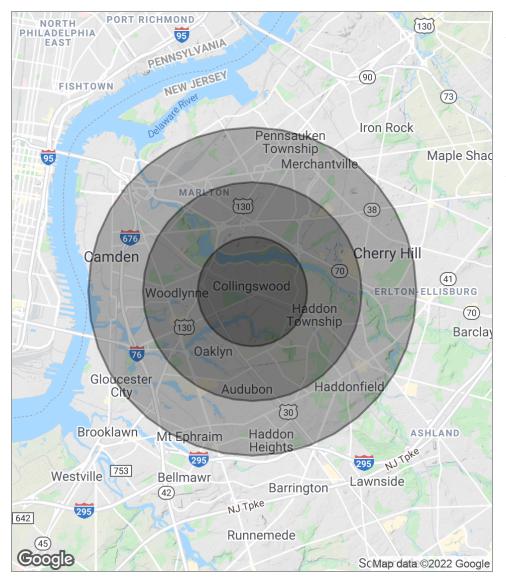

#### DEMOGRAPHICS MAP

| POPULATION                              | 1 MILE                 | 2 MILES               | 3 MILES               |
|-----------------------------------------|------------------------|-----------------------|-----------------------|
| Total population                        | 17,988                 | 77,418                | 175,675               |
| Median age                              | 40.4                   | 37.1                  | 35.1                  |
| Median age (male)                       | 37.9                   | 34.7                  | 33.1                  |
| Median age (Female)                     | 43.2                   | 39.3                  | 36.9                  |
|                                         |                        |                       |                       |
| HOUSEHOLDS & INCOME                     | 1 MILE                 | 2 MILES               | 3 MILES               |
| HOUSEHOLDS & INCOME<br>Total households | <b>1 MILE</b><br>8,379 | <b>2 MILES</b> 31,647 | <b>3 MILES</b> 66,129 |
|                                         |                        |                       |                       |
| Total households                        | 8,379                  | 31,647                | 66,129                |

\* Demographic data derived from 2010 US Census

information was furnished to us by sources which we deem to be reliable, but no warranty or representation is made as to the accuracy thereof. Subject to correction of errors, omissions, change of price, prior sale or withdrawal from market without notice