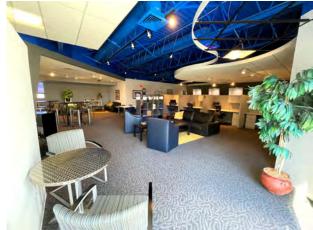

#### PROPERTY DESCRIPTION

Location 15 West Stow Road Marlton, NJ 08053

Size / SF Available 250 - 6,000 SF (Divisible)

Flex Space starting at \$249 **Lease Price** Dedicated Desks starting \$499 Private Offices starting at \$999

**Property / Area** Description

- Shared office space available
- 24/7 Access with security system Solar powered building
- · Includes business class high speed internet and all utilities
- Shared conference rooms, game room, media/podcast room, coffee bar
- Abundant parking
- Easy access to Routes 70 and 73, I-295 and NJ Turnpike
- Close proximity to restaurants, shopping and banks