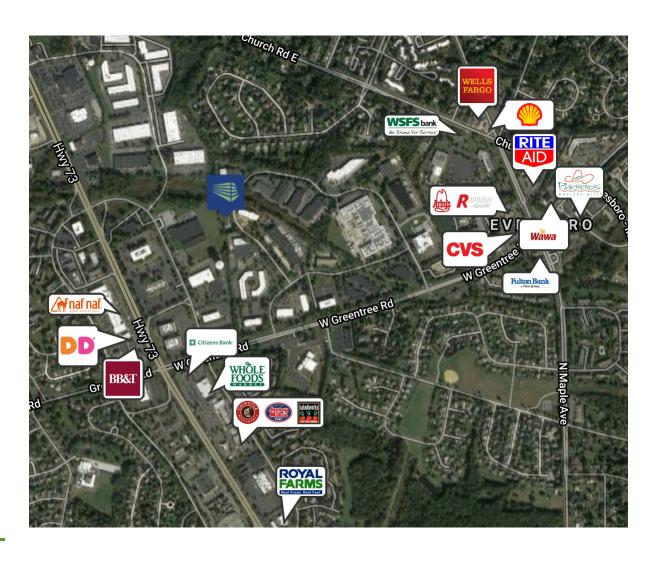

**Property / Area** Description

- Shared office space available
- 24/7 Access with security system Solar powered building
- · Includes business class high speed internet and all utilities
- Shared conference rooms, game room, media/podcast room, coffee bar
- Abundant parking
- Easy access to Routes 70 and 73, I-295 and NJ Turnpike
- Close proximity to restaurants, shopping and banks