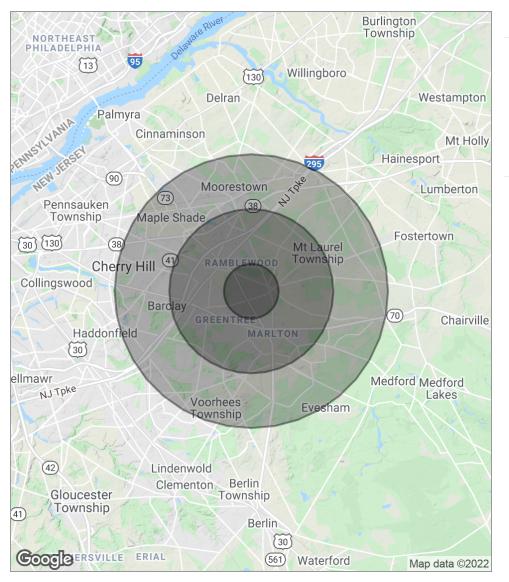

#### **DEMOGRAPHICS MAP**

| POPULATION                            | 1 MILE              | 3 MILES               | 5 MILES               |
|---------------------------------------|---------------------|-----------------------|-----------------------|
| Total population                      | 8,447               | 73,039                | 184,203               |
| Median age                            | 40.1                | 42.2                  | 42.0                  |
| Median age (male)                     | 40.1                | 40.6                  | 40.4                  |
| Median age (Female)                   | 40.4                | 43.9                  | 43.7                  |
|                                       |                     |                       |                       |
| HOUSEHOLDS & INCOME                   | 1 MILE              | 3 MILES               | 5 MILES               |
| HOUSEHOLDS & INCOME  Total households | <b>1 MILE</b> 3,382 | <b>3 MILES</b> 27,437 | <b>5 MILES</b> 69,510 |
|                                       |                     |                       |                       |
| Total households                      | 3,382               | 27,437                | 69,510                |

<sup>\*</sup> Demographic data derived from 2010 US Census

he foregoing information was furnished to us by sources which we deem to be reliable, but no warranty or representation is made as to the accuracy thereof. Subject to correction of errors, omissions, change of price, prior sale or withdrawal from market without notice