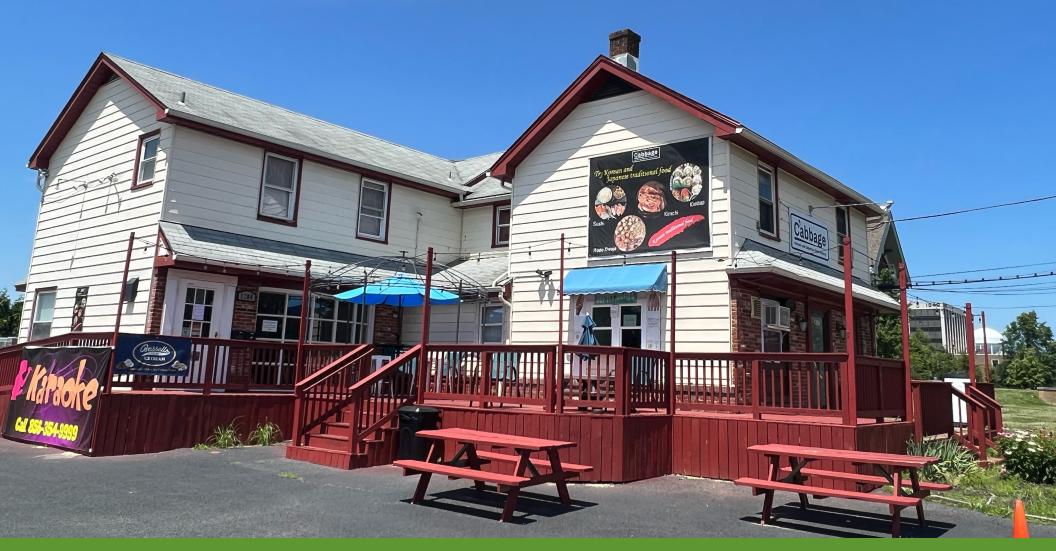

## HIGHLY VISIBLE MIXED-USE INVESTMENT PROPERTY IN CHERRY HILL

1206 KINGS HIGHWAY N. | CHERRY HILL, NJ

Wolf Commercial Real Estate
WWWWWOIFCRE.com

#### **PROPERTY DESCRIPTION**

| Location                       | 1206 Kings Highway North<br>Cherry Hill, NJ 08034                                                                                                                                                                                                                                                                                                                                                                                                  |
|--------------------------------|----------------------------------------------------------------------------------------------------------------------------------------------------------------------------------------------------------------------------------------------------------------------------------------------------------------------------------------------------------------------------------------------------------------------------------------------------|
| Size / SF Available            | +/-2,900 SF                                                                                                                                                                                                                                                                                                                                                                                                                                        |
| Sale Price                     | \$690,000                                                                                                                                                                                                                                                                                                                                                                                                                                          |
| Property / Area<br>Description | <ul> <li>Ideal for Investment or owner-occupant</li> <li>Two story building available for sale</li> <li>Mixed-use property</li> <li>Restaurant/retail with full kitchen and office space on second floor</li> <li>Abundant parking</li> <li>Situated on highly traveled Kings Highway</li> <li>Minutes from NJ Transit, Route 41 and Route 70</li> <li>Close proximity to various retailers, pharmacy's, restaurants and banks and more</li> </ul> |