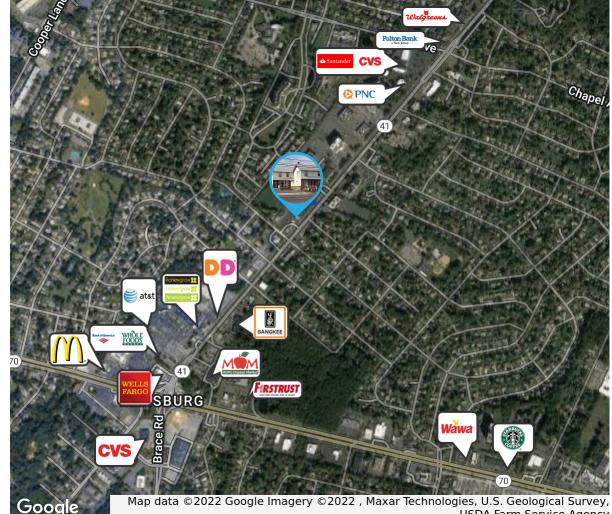

#### **Contact Us**

Phil Costa Vice President 609.680.4942 phil.costa@wolfcre.com Map data ©2022 Google Imagery ©2022 , Maxar Technologies, U.S. Geological Survey, USDA Farm Service Agency