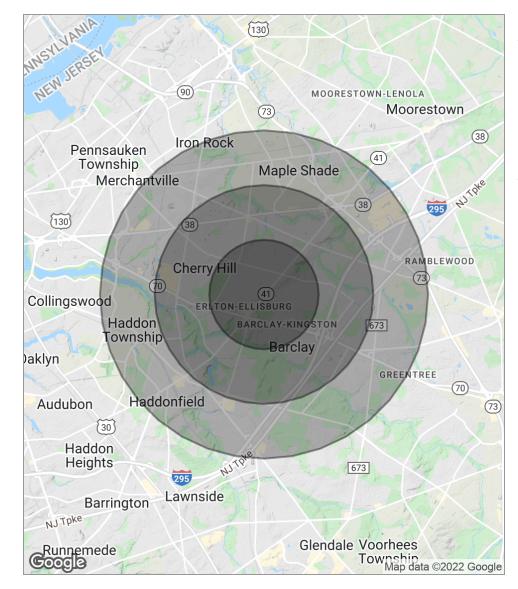

#### DEMOGRAPHICS MAP

| POPULATION                              | 1 MILE              | 2 MILES               | 3 MILES               |
|-----------------------------------------|---------------------|-----------------------|-----------------------|
| Total population                        | 12,702              | 44,251                | 95,027                |
| Median age                              | 44.6                | 42.4                  | 41.5                  |
| Median age (male)                       | 42.0                | 40.2                  | 39.8                  |
| Median age (Female)                     | 47.5                | 44.8                  | 43.5                  |
|                                         |                     |                       |                       |
| HOUSEHOLDS & INCOME                     | 1 MILE              | 2 MILES               | 3 MILES               |
| HOUSEHOLDS & INCOME<br>Total households | <b>1 MILE</b> 5,032 | <b>2 MILES</b> 17,297 | <b>3 MILES</b> 37,599 |
|                                         |                     |                       |                       |
| Total households                        | 5,032               | 17,297                | 37,599                |

\* Demographic data derived from 2010 US Census

g information was furnished to us by sources which we deem to be reliable, but no warranty or representation is made as to the accuracy thereof. Subject to correction of errors, omissions, change of price, prior sale or withdrawal from market without notice