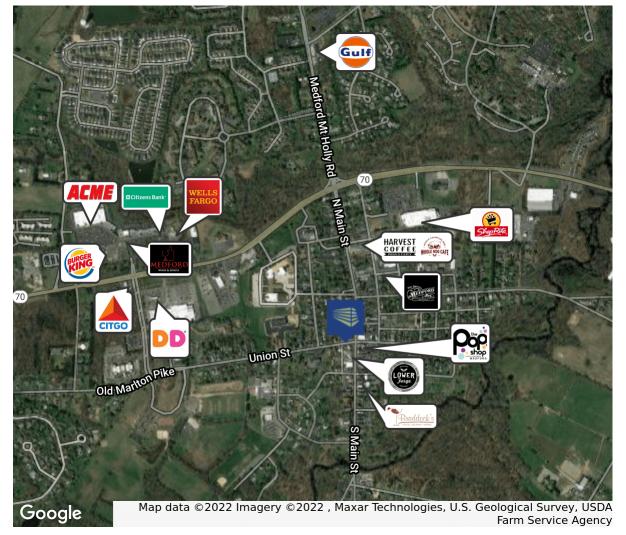

#### PROPERTY DESCRIPTION

**Location** 6 S. Main Street Medford, NJ 08055

Size / SF Available +/- 10,694 SF

**Sale Price** \$1,200,000

Property / Area Description

- Owner occupied investment opportunity with existing rent roll
- Multiple possibilities for restaurant, retail business and/or office space
- Located in the heart of downtown Medford
- Free public parking located across the street on Union Ave
- Surrounded by quant, upper-class residential neighborhoods throughout Medford
- Various local restaurants, shops, businesses within walking distance
- Despite Covid, Medford businesses are thriving and busy due to shopping local
- City water & sewer