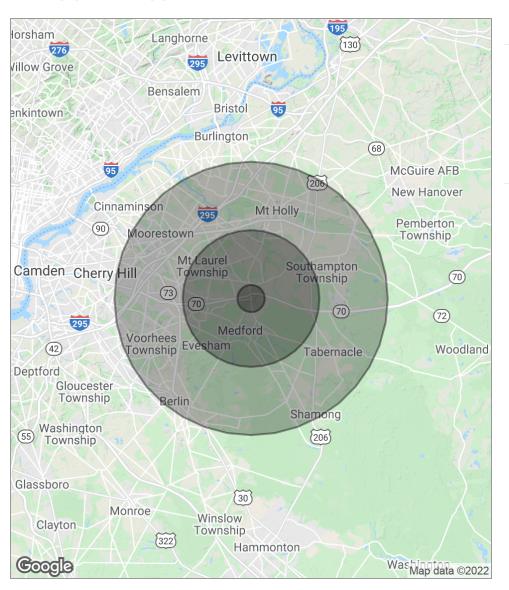

#### **DEMOGRAPHICS MAP**

| POPULATION                            | 1 MILE            | 5 MILES               | 10 MILES                |
|---------------------------------------|-------------------|-----------------------|-------------------------|
| Total population                      | 1,785             | 63,148                | 310,440                 |
| Median age                            | 39.4              | 40.5                  | 40.7                    |
| Median age (male)                     | 37.8              | 39.7                  | 39.7                    |
| Median age (Female)                   | 42.3              | 41.6                  | 41.9                    |
|                                       |                   |                       |                         |
| HOUSEHOLDS & INCOME                   | 1 MILE            | 5 MILES               | 10 MILES                |
| HOUSEHOLDS & INCOME  Total households | <b>1 MILE</b> 689 | <b>5 MILES</b> 23,400 | <b>10 MILES</b> 113,999 |
|                                       |                   |                       |                         |
| Total households                      | 689               | 23,400                | 113,999                 |

<sup>\*</sup> Demographic data derived from 2010 US Census

he foregoing information was furnished to us by sources which we deem to be reliable, but no warranty or representation is made as to the accuracy thereof. Subject to correction of errors, omissions, change of price, prior sale or withdrawal from market without notice