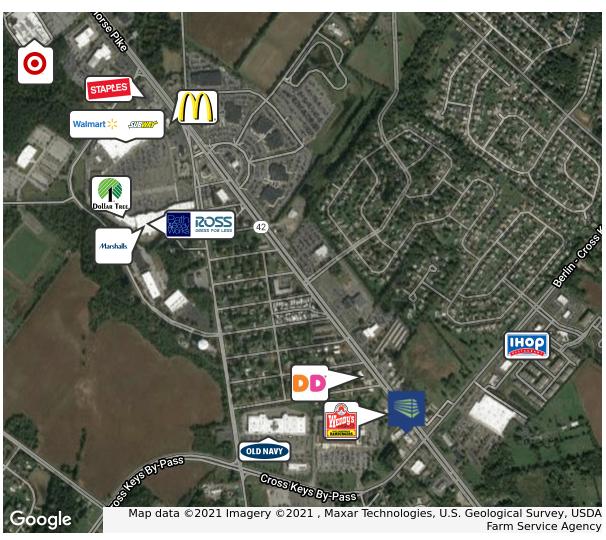

• Direct access to Route 168 on the corner of signalized light

• Minutes from Route 42

Close proximity to various retailers and fast food chains