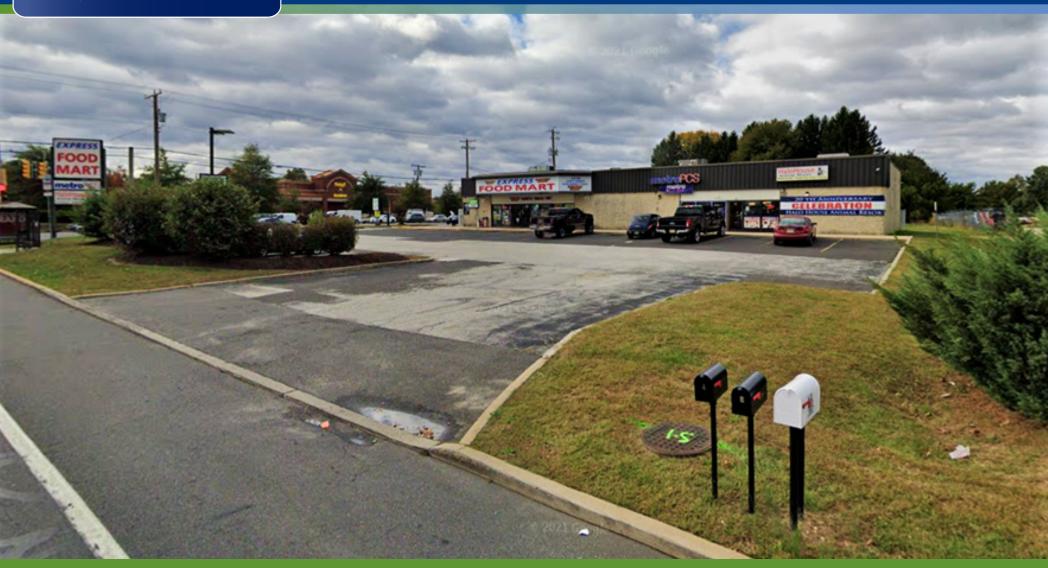

#### PROPERTY DESCRIPTION

**Location** 2701 Black Horse Pike

Sicklerville, NJ 08081

Size / SF Available 1,400 SF

**Lease Price** \$14.00 SF/yr (NNN)

Property / Area Description

• Monument signage

Abundant parking

• Direct access to Route 168 on the corner of signalized light

• Minutes from Route 42

Close proximity to various retailers and fast food chains