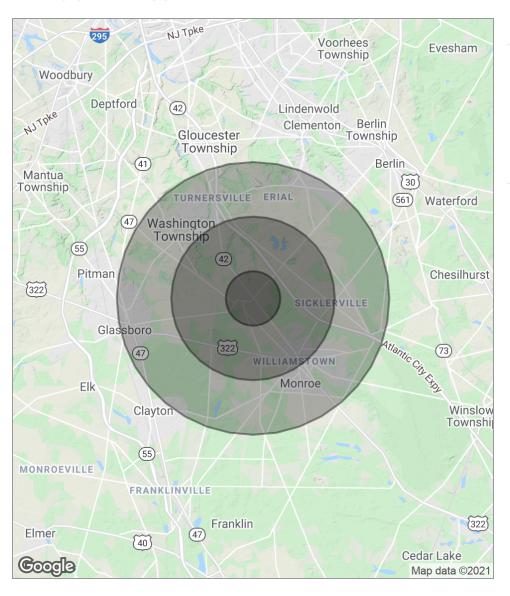

### **DEMOGRAPHICS MAP**

| POPULATION                            | 1 MILE              | 3 MILES               | 5 MILES               |
|---------------------------------------|---------------------|-----------------------|-----------------------|
| Total population                      | 4,950               | 52,878                | 144,486               |
| Median age                            | 38.2                | 36.8                  | 36.8                  |
| Median age (male)                     | 35.5                | 34.3                  | 34.7                  |
| Median age (Female)                   | 39.5                | 38.4                  | 38.3                  |
|                                       |                     |                       |                       |
| HOUSEHOLDS & INCOME                   | 1 MILE              | 3 MILES               | 5 MILES               |
| HOUSEHOLDS & INCOME  Total households | <b>1 MILE</b> 1,621 | <b>3 MILES</b> 17,913 | <b>5 MILES</b> 49,830 |
|                                       |                     |                       |                       |
| Total households                      | 1,621               | 17,913                | 49,830                |

<sup>\*</sup> Demographic data derived from 2010 US Census

ne foregoing information was furnished to us by sources which we deem to be reliable, but no warranty or representation is made as to the accuracy thereof. Subject to correction of errors, omissions, change of price, prior sale or withdrawal from market without notice.