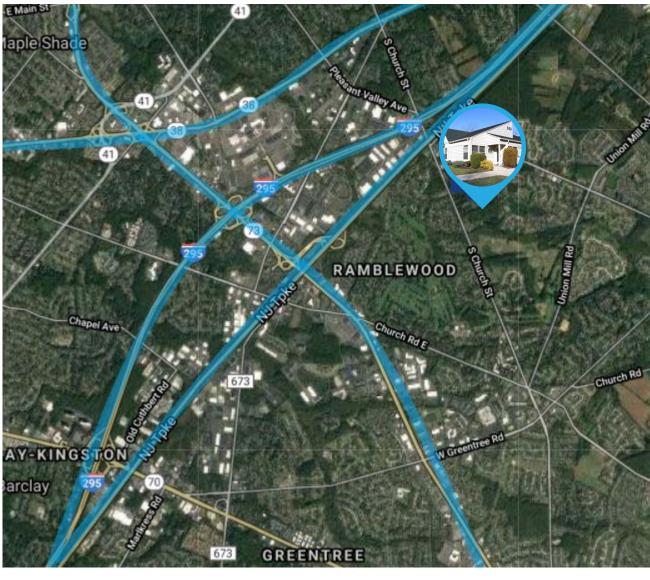

**Property / Area Description** 

- Approved for medical and professional office users
- Available for immediate occupancy
- Located at signalized intersection of Church Street and Birchfield Drive
- Less than 5 minutes from Routes 38, 73, I-295 and NJ Turnpike
- Surrounded by prominent residential communities, retailers and office parks