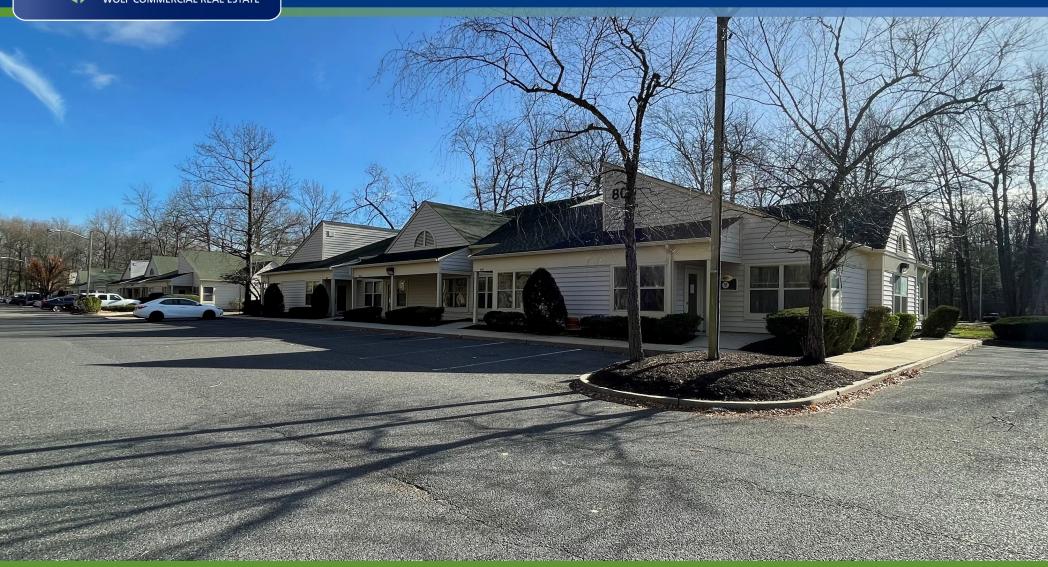

## PROPERTY DESCRIPTION

Location Twin Ponds at Birchfield

Mount Laurel, NJ

Size / SF Available Unit 503: 675 SF

> 1.035 SF Unit 603:

5,492 SF (Divisible) Units 801-804:

675 SF Unit 1003:

Call for information **Lease Price** 

**Property / Area Description** 

- Approved for medical and professional office users
- Available for immediate occupancy
- Located at signalized intersection of Church Street and Birchfield Drive
- Less than 5 minutes from Routes 38, 73, I-295 and NJ Turnpike
- Surrounded by prominent residential communities, retailers and office parks