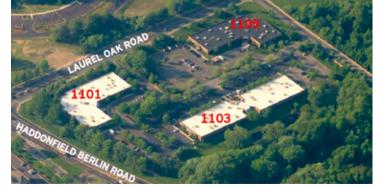

### PROPERTY DESCRIPTION

Location: 1101, 1103, 1105 Laurel Oak Road

Voorhees, NJ 08043

Size/SF 1101 Laurel Oak: Available: Suite 120: 3,552 SF

> 1103 Laurel Oak: Fully Leased

1105 Laurel Oak: Suite 136: 2,213 SF

# LAURELWOOD CORPORATE CENTER