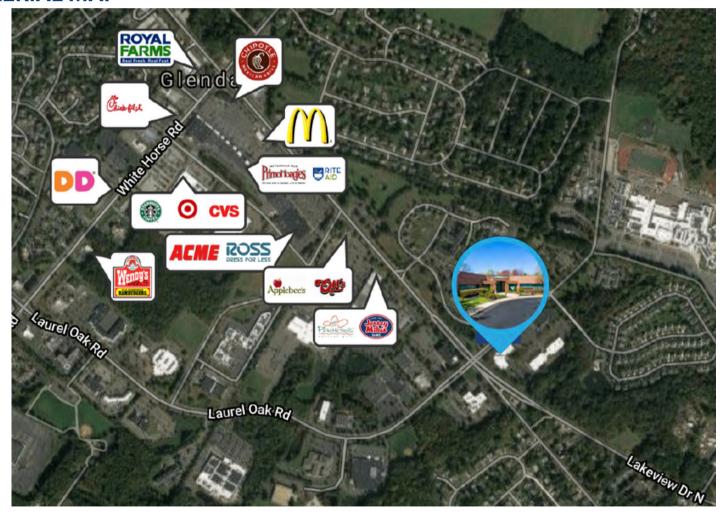

## **AERIAL MAP**

The foregoing information was furnished to us by sources which we deem to be reliable, but no warranty or representation is made as to the accuracy thereof Subject to correction of errors, omissions, change of price, prior sale or withdrawal from market without notice.

# **PROPERTY AREA/HIGHLIGHTS**

- Single-story office suites available for lease
- Outdoor break areas
- High-end finishes throughout with full height vision panels and solidcore doors on all private offices
- Direct access from Voorhees Township bikeway network
- Adjacent to Voorhees Corporate Center
- Close proximity to medical offices, restaurants, retailers, fitness centers, etc.
- Quick access to Routes 30 & 73, and I-295