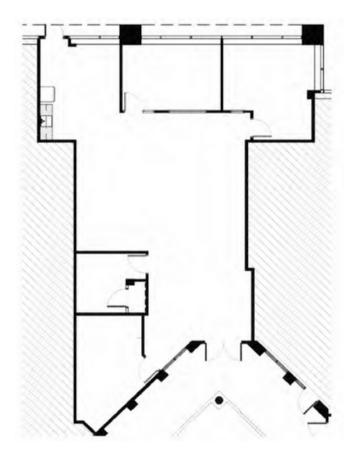

# **FLOOR PLANS**

1101 Laurel Oak Suite 120: 3,552 SF

1105 Laurel Oak Suite 136: 2,213 SF

The foregoing information was furnished to us by sources which we deem to be reliable, but no warranty or representation is made as to the accuracy thereof. Subject to correction of errors, omissions, change of price, prior sale or withdrawal from market without notice.