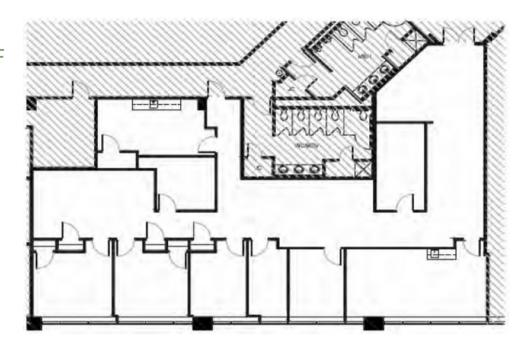

# **FLOOR PLANS**

1101 Laurel Oak Suite 120: 3,552 SF

1105 Laurel Oak Suite 136: 2,213 SF

The foregoing information was furnished to us by sources which we deem to be reliable, but no warranty or representation is made as to the accuracy thereof. Subject to correction of errors, omissions, change of price, prior sale or withdrawal from market without notice.