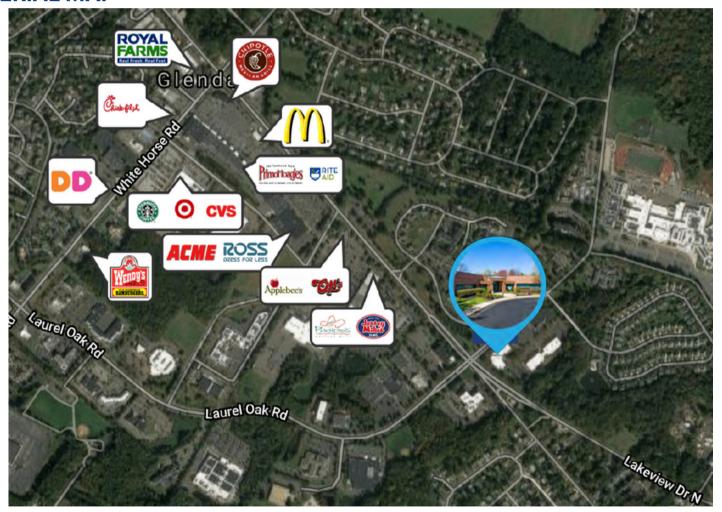

# PROPERTY AREA/HIGHLIGHTS

- Single-story office suites available for lease
- Outdoor break areas
- High-end finishes throughout with full height vision panels and solidcore doors on all private offices
- Direct access from Voorhees Township bikeway network
- Adjacent to Voorhees Corporate Center
- Close proximity to medical offices, restaurants, retailers, fitness centers, etc.
- Quick access to Routes 30 & 73, and I-295

## **AERIAL MAP**

The foregoing information was furnished to us by sources which we deem to be reliable, but no warranty or representation is made as to the accuracy thereof Subject to correction of errors, omissions, change of price, prior sale or withdrawal from market without notice.