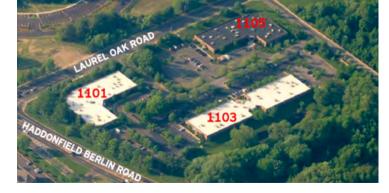

### PROPERTY DESCRIPTION

Location: 1101, 1103, 1105 Laurel Oak Road

Voorhees, NJ 08043

Size/SF Available:

1101 Laurel Oak:

Suite 120: 3,552 SF

1103 Laurel Oak:

Suite 146: 2,045 SF

1105 Laurel Oak: LEASED

**Lease Price:** Call for information

## **AERIAL MAP**

The foregoing information was furnished to us by sources which we deem to be reliable, but no warranty or representation is made as to the accuracy thereof Subject to correction of errors, omissions, change of price, prior sale or withdrawal from market without notice.