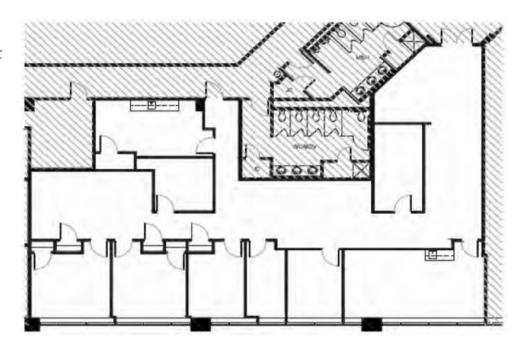

# **FLOOR PLANS**

1101 Laurel Oak Suite 120: 3,552 SF

1103 Laurel Oak Suite 146: 2,045 SF

The foregoing information was furnished to us by sources which we deem to be reliable, but no warranty or representation is made as to the accuracy thereof. Subject to correction of errors, omissions, change of price, prior sale or withdrawal from market without notice.