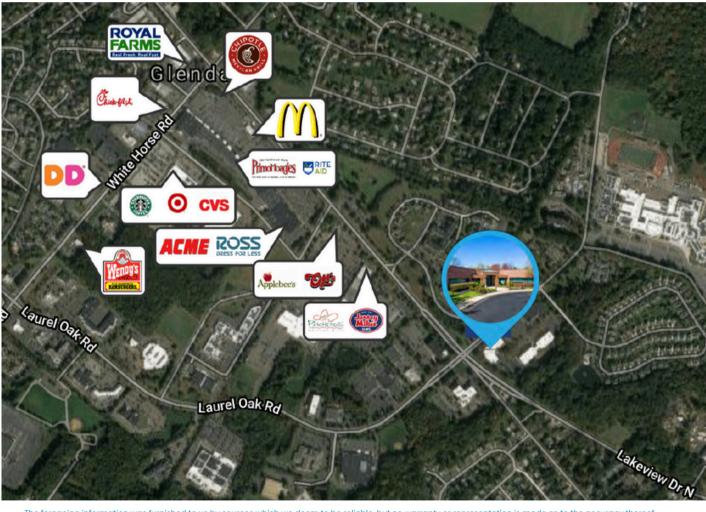

## **PROPERTY AREA/HIGHLIGHTS**

- Single-story office suites available for lease
- Outdoor break areas
- High-end finishes throughout with full height vision panels and solidcore doors on all private offices
- Direct access from Voorhees Township bikeway network
- Adjacent to Voorhees Corporate Center
- Close proximity to medical offices, restaurants, retailers, fitness centers, etc.
- Quick access to Routes 30 & 73, and I-295