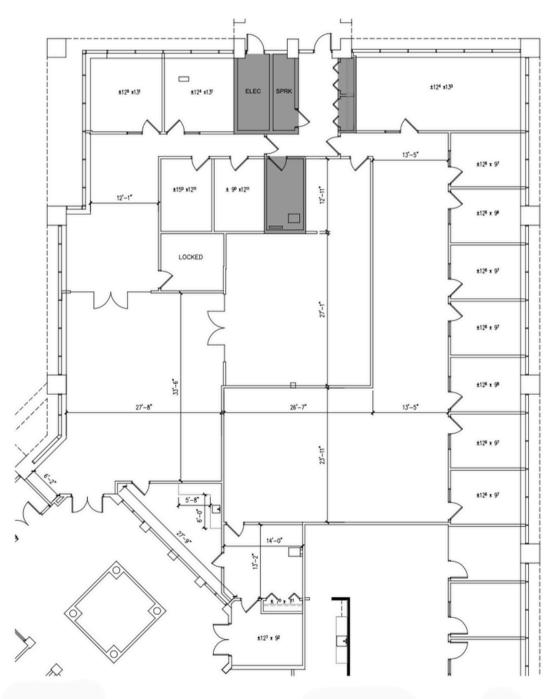

#### **FLOOR PLANS**

## 1101 Laurel Oak Suite 130: 8,272 SF

The foregoing information was furnished to us by sources which we deem to be reliable, but no warranty or representation is made as to the accuracy thereof. Subject to correction of errors, omissions, change of price, prior sale or withdrawal from market without notice.