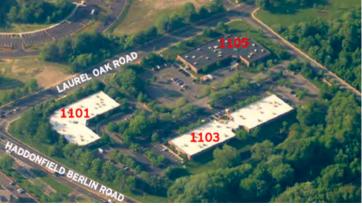

## **PROPERTY DESCRIPTION**

Location: 1101, 1103, 1105 Laurel Oak Road Voorhees, NJ 08043

Size/SF Available:

- 1101 Laurel Oak: Suite 100: 5,420 SF Suite 120: 3,552 SF Suite 130: 8,272 SF
- 1103 Laurel Oak: Suite 146: 2,045 SF

1105 Laurel Oak: LEASED

Lease Price: Call for information

## **AERIAL MAP**