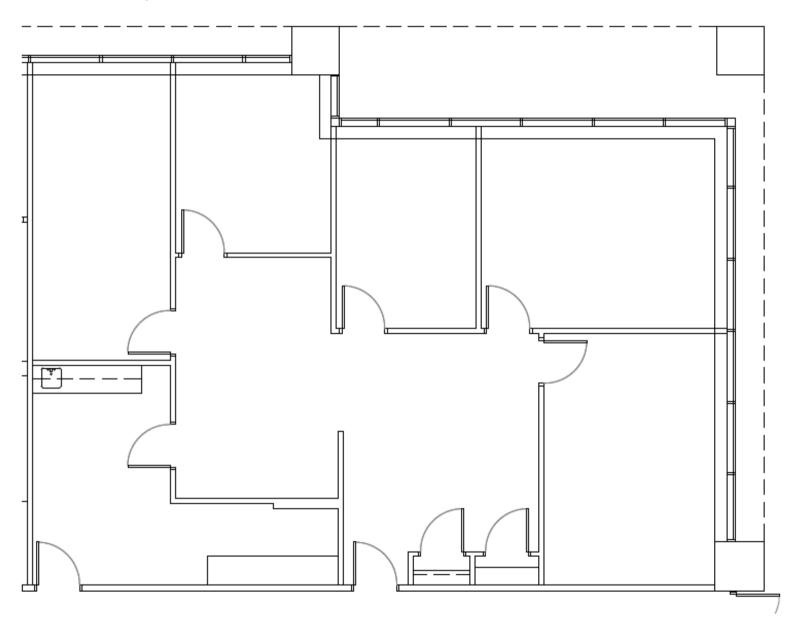

### **FLOOR PLANS**

## 1103 Laurel Oak Suite 146: 2,045 SF

The foregoing information was furnished to us by sources which we deem to be reliable, but no warranty or representation is made as to the accuracy thereof. Subject to correction of errors, omissions, change of price, prior sale or withdrawal from market without notice.