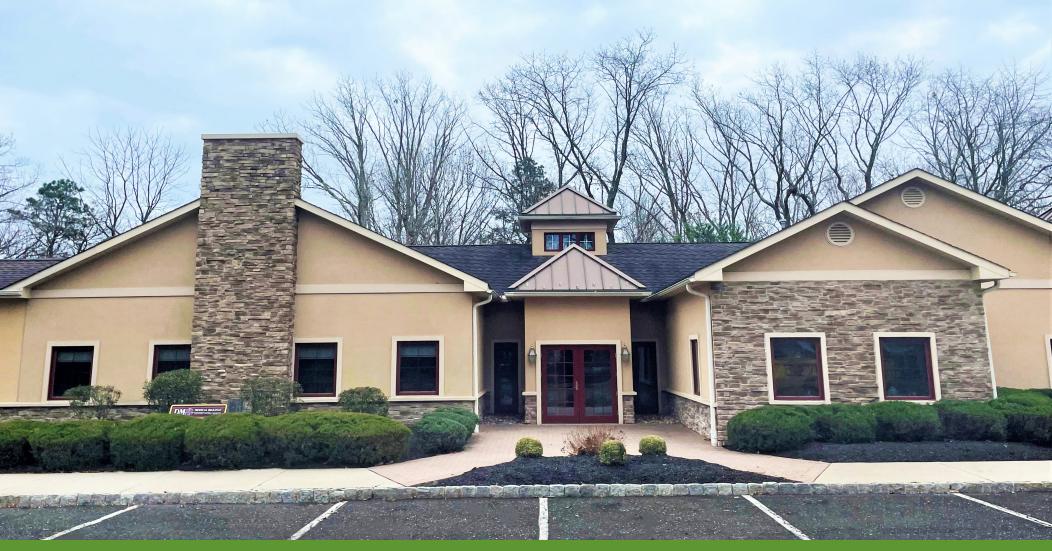

## PROPERTY DESCRIPTION

Location 88 South Lakeview Drive Gibbsboro, NJ 08026

Size / SF Available +/- 4,000 SF

**Lease Price** Call for information

**Property / Area Description** 

- Single-story office building
- · Direct access to suite
- Open floor plan with perimeter offices
- On site ownership and management
- Monument signage along Route 561 available
- Adjacent to restaurants, retail, day care centers and other amenities