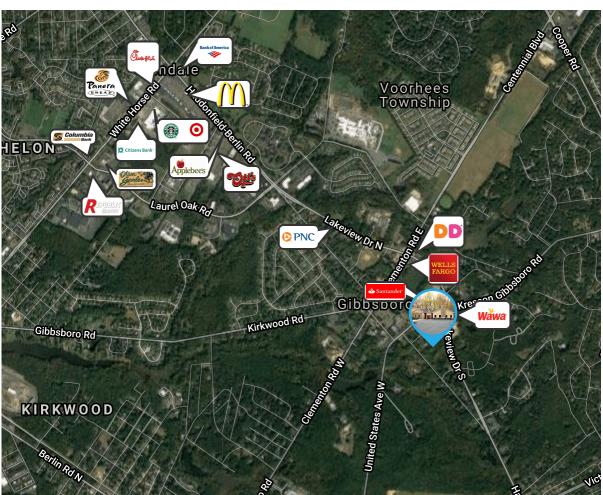

## PROPERTY DESCRIPTION

Location 88 South Lakeview Drive Gibbsboro, NJ 08026

Size / SF Available +/- 4,000 SF

**Lease Price** Call for information

**Property / Area Description** 

- Single-story office building
- · Direct access to suite
- Open floor plan with perimeter offices
- On site ownership and management
- Monument signage along Route 561 available
- Adjacent to restaurants, retail, day care centers and other amenities