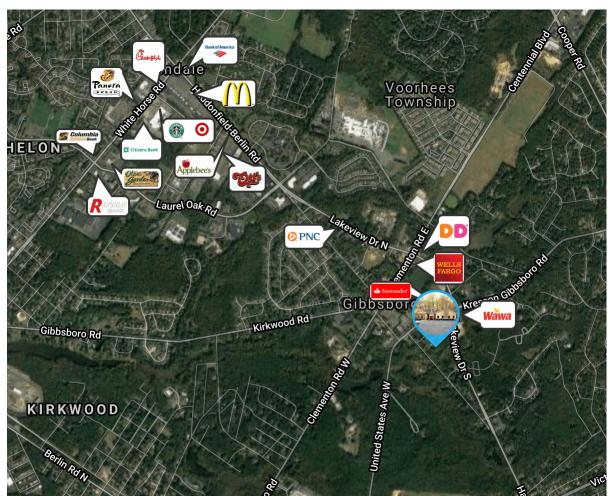

- Single-story office building
- Ideal for owner occupant
- Open floor plan with perimeter offices
- On site ownership and management
- Monument signage along Route 561 available
- Adjacent to restaurants, retail, day care centers and other amenities