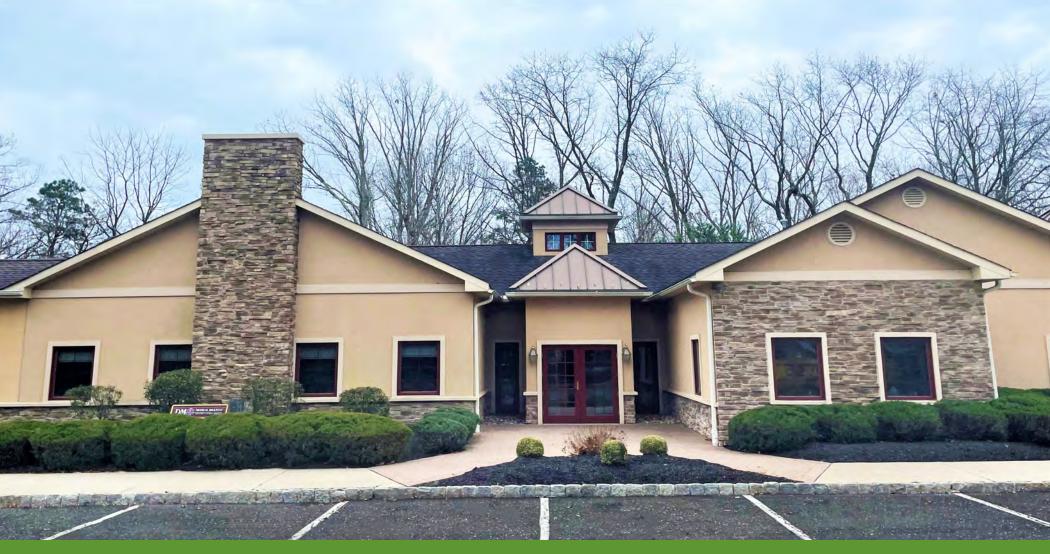

## PROPERTY DESCRIPTION

Location 88 South Lakeview Drive

Gibbsboro, NJ 08026

Size / SF Available Suites 1-2: +/- 3,893 - 7,931 SF Available (Contiguous)

Suite 3: FULLY LEASED

Call for information

Price

**Property / Area Description** 

- Single-story office building
- Ideal for owner occupant
- Open floor plan with perimeter offices
- On site ownership and management
- Monument signage along Route 561 available
- Adjacent to restaurants, retail, day care centers and other amenities