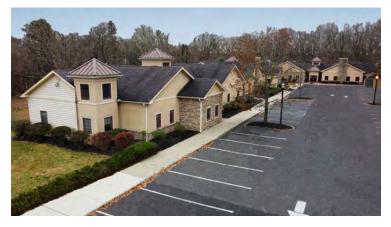

## PROPERTY DESCRIPTION

Location 88 South Lakeview Drive

Gibbsboro, NJ 08026

Size / SF Available Suites 1-2: +/- 3,893 - 7,931 SF Available (Contiguous)

Suite 3: FULLY LEASED

Call for information

Price

**Property / Area Description** 

- Single-story office building
- Ideal for owner occupant
- Open floor plan with perimeter offices
- On site ownership and management
- Monument signage along Route 561 available
- Adjacent to restaurants, retail, day care centers and other amenities