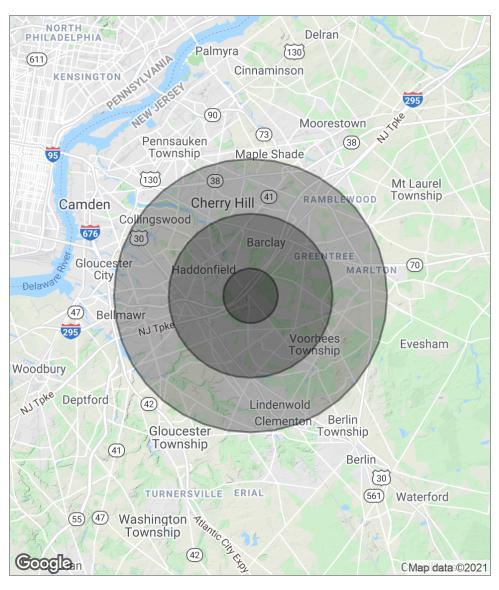

#### **DEMOGRAPHICS MAP**

| POPULATION                            | 1 MILE              | 3 MILES               | 5 MILES                |
|---------------------------------------|---------------------|-----------------------|------------------------|
| Total population                      | 8,872               | 87,061                | 267,701                |
| Median age                            | 43.4                | 41.6                  | 40.9                   |
| Median age (male)                     | 42.9                | 40.5                  | 39.5                   |
| Median age (Female)                   | 44.8                | 42.6                  | 42.2                   |
|                                       |                     |                       |                        |
| HOUSEHOLDS & INCOME                   | 1 MILE              | 3 MILES               | 5 MILES                |
| HOUSEHOLDS & INCOME  Total households | <b>1 MILE</b> 3,159 | <b>3 MILES</b> 34,192 | <b>5 MILES</b> 104,774 |
|                                       |                     |                       |                        |
| Total households                      | 3,159               | 34,192                | 104,774                |

<sup>\*</sup> Demographic data derived from 2010 US Census

he foregoing information was furnished to us by sources which we deem to be reliable, but no warranty or representation is made as to the accuracy thereof. Subject to correction of errors, omissions, change of price, prior sale or withdrawal from market without notice