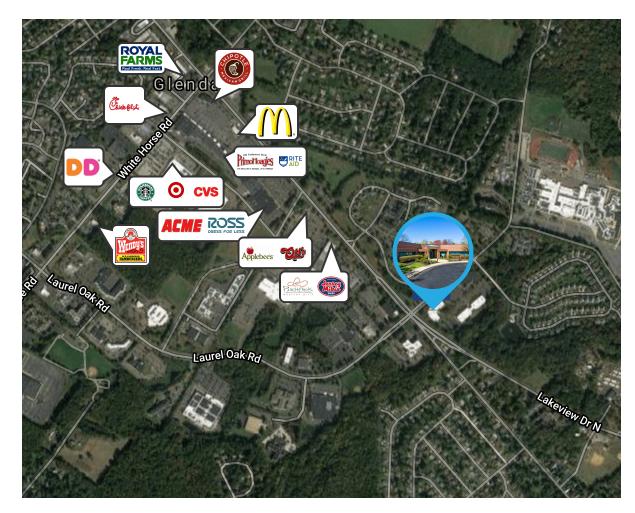

### **Property / Area Description**

- Single-story office suites available for lease
- Outdoor break areas
- High-end finishes throughout with full height vision panels and solid-core doors on all private offices
- Direct access from Voorhees Township bikeway network
- Adjacent to Voorhees Corporate Center
- · Close proximity to medical offices, restaurants, retailers, fitness centers, etc.
- Quick access to Routes 30, and 73, and I-295