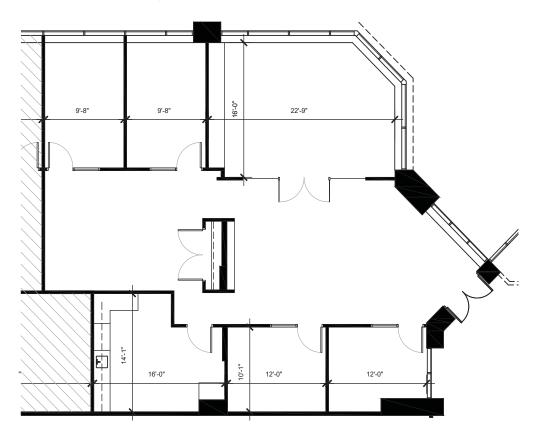

### **FLOOR PLANS**

SUITE 110 - 1,707 SF

SUITE 120 - 3,552 SF

The foregoing information was furnished to us by sources which we deem to be reliable, but no warranty or representation is made as to the accuracy thereof. Subject to correction of errors, omissions, change of price, prior sale or withdrawal from market without notice