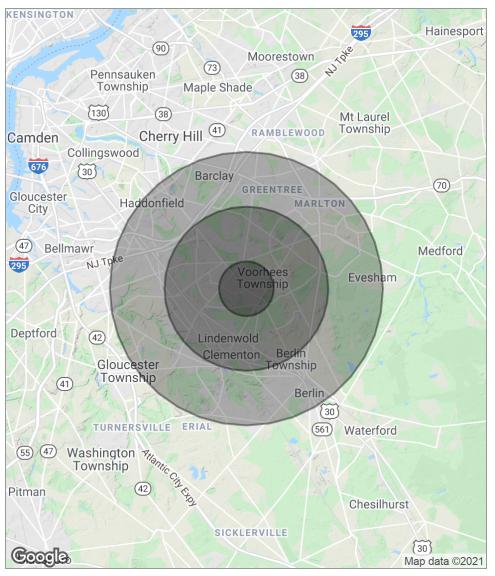

### **DEMOGRAPHICS MAP**

| POPULATION                            | 1 MILE              | 3 MILES               | 5 MILES               |
|---------------------------------------|---------------------|-----------------------|-----------------------|
| Total population                      | 4,893               | 79,412                | 208,116               |
| Median age                            | 45.8                | 40.1                  | 40.0                  |
| Median age (male)                     | 44.5                | 38.8                  | 38.8                  |
| Median age (Female)                   | 46.1                | 41.1                  | 41.0                  |
|                                       |                     |                       |                       |
| HOUSEHOLDS & INCOME                   | 1 MILE              | 3 MILES               | 5 MILES               |
| HOUSEHOLDS & INCOME  Total households | <b>1 MILE</b> 1,816 | <b>3 MILES</b> 30,552 | <b>5 MILES</b> 79,032 |
|                                       |                     |                       |                       |
| Total households                      | 1,816               | 30,552                | 79,032                |
| Total households # of persons per HH  | 1,816               | 30,552                | 79,032                |

<sup>\*</sup> Demographic data derived from 2010 US Census

ne foregoing information was furnished to us by sources which we deem to be reliable, but no warranty or representation is made as to the accuracy thereof. Subject to correction of errors, omissions, change of price, prior sale or withdrawal from market without notice