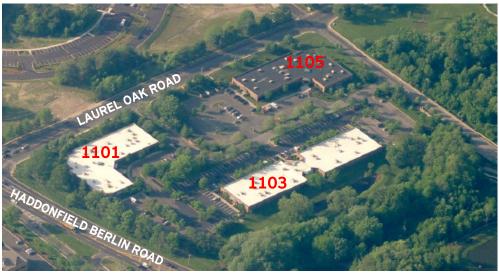

# 1101, 1103, 1105 LAUREL OAK ROAD, VOORHEES, NJ

#### **AVAILABLE SUITES**

1101 Laurel Oak:

Suite 110 - 1,707 SF Suite 120 - 3,552 SF

1103 Laurel Oak:

Suite 160A - 2,352 SF

1105 Laurel Oak:

Suite 136 - 2,213 SF