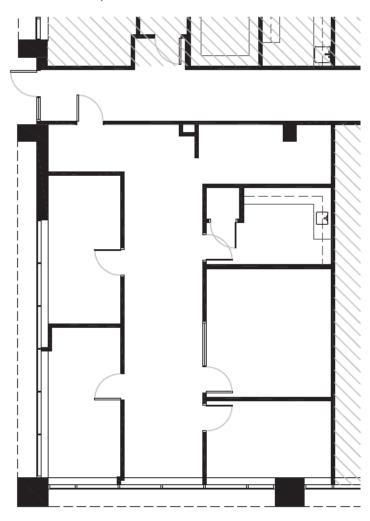

### **FLOOR PLANS**

SUITE 110 - 1,707 SF

SUITE 120 - 3,552 SF

The foregoing information was furnished to us by sources which we deem to be reliable, but no warranty or representation is made as to the accuracy thereof. Subject to correction of errors, omissions, change of price, prior sale or withdrawal from market without notice