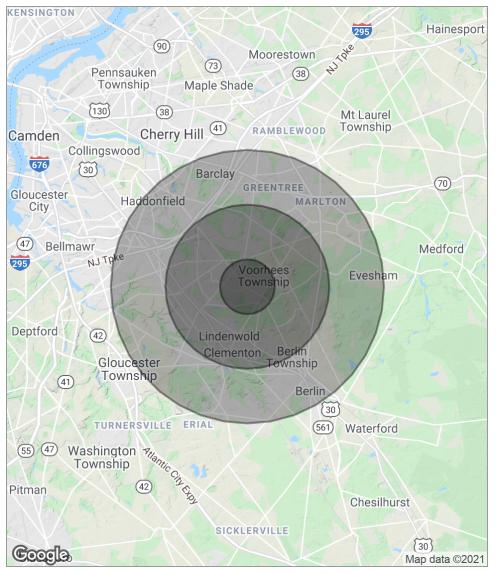

## **DEMOGRAPHICS MAP**

| POPULATION                            | 1 MILE              | 3 MILES               | 5 MILES               |
|---------------------------------------|---------------------|-----------------------|-----------------------|
| Total population                      | 4,893               | 79,412                | 208,116               |
| Median age                            | 45.8                | 40.1                  | 40.0                  |
| Median age (male)                     | 44.5                | 38.8                  | 38.8                  |
| Median age (Female)                   | 46.1                | 41.1                  | 41.0                  |
|                                       |                     |                       |                       |
| HOUSEHOLDS & INCOME                   | 1 MILE              | 3 MILES               | 5 MILES               |
| HOUSEHOLDS & INCOME  Total households | <b>1 MILE</b> 1,816 | <b>3 MILES</b> 30,552 | <b>5 MILES</b> 79,032 |
|                                       |                     |                       |                       |
| Total households                      | 1,816               | 30,552                | 79,032                |