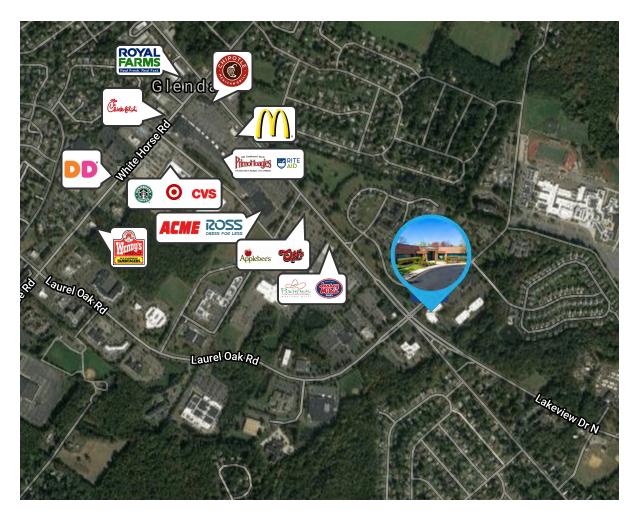

# **Property / Area Description**

- Single-story office suites available for lease
- Outdoor break areas
- High-end finishes throughout with full height vision panels and solid-core doors on all private offices
- Direct access from Voorhees Township bikeway network
- Adjacent to Voorhees Corporate Center
- · Close proximity to medical offices, restaurants, retailers, fitness centers, etc.
- Quick access to Routes 30, and 73, and I-295