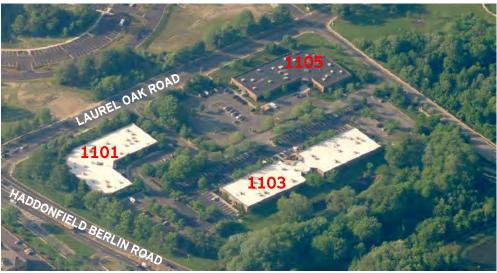

### PROPERTY DESCRIPTION

Location

1101, 1103, 1105 Laurel Oak Road Voorhees, NJ 08043

Size / SF Available

#### **AVAILABLE SUITES**

1101 Laurel Oak: Suite 120 - 3,552 SF

1105 Laurel Oak: Suite 136 - 2.213 SF