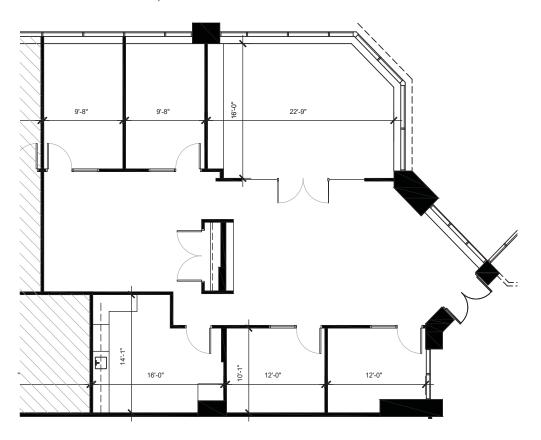

#### **Contact Us**

Evan Zweben **Executive Vice President** 856.261.5548 evan.zweben@wolfcre.com

FLOOR PLANS

SUITE 120 - 3,552 SF

The foregoing information was furnished to us by sources which we deem to be reliable, but no warranty or representation is made as to the accuracy thereof. Subject to correction of errors, omissions, change of price, prior sale or withdrawal from market without notice