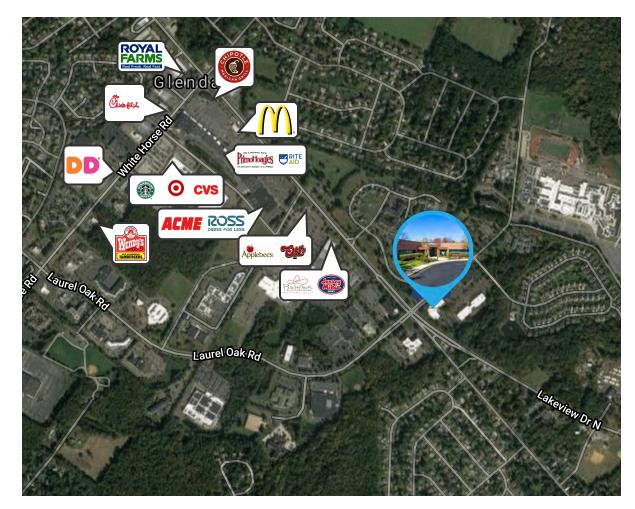

## **Property / Area Description**

- Single-story office suites available for lease
- Outdoor break areas
- High-end finishes throughout with full height vision panels and solid-core doors on all private offices
- Direct access from Voorhees Township bikeway network
- Adjacent to Voorhees Corporate Center
- · Close proximity to medical offices, restaurants, retailers, fitness centers, etc.
- Quick access to Routes 30, and 73, and I-295