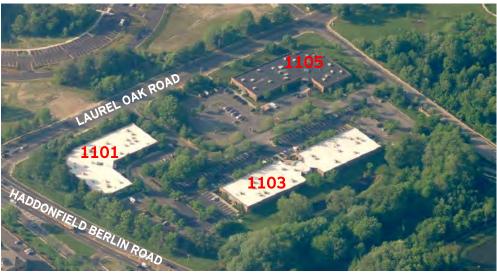

### PROPERTY DESCRIPTION

Location

1101, 1103, 1105 Laurel Oak Road Voorhees, NJ 08043

Size / SF Available

#### **AVAILABLE SUITES**

1101 Laurel Oak: Suite 120 - 3,552 SF

1103 Laurel Oak:

Suite 160A - 2,352 SF

1105 Laurel Oak:

Suite 136 - 2,213 SF