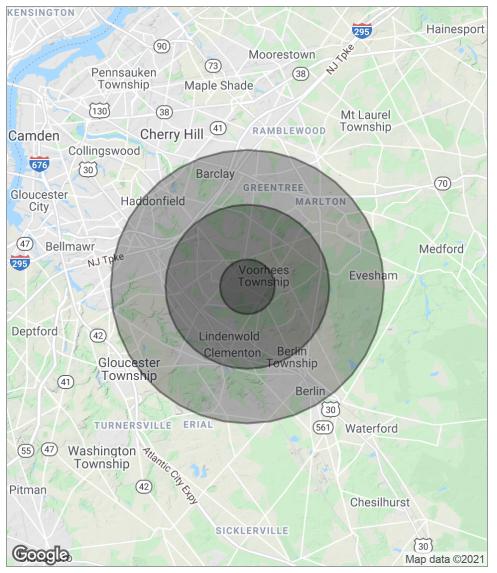

### **DEMOGRAPHICS MAP**

| POPULATION                            | 1 MILE              | 3 MILES               | 5 MILES               |
|---------------------------------------|---------------------|-----------------------|-----------------------|
| Total population                      | 4,893               | 79,412                | 208,116               |
| Median age                            | 45.8                | 40.1                  | 40.0                  |
| Median age (male)                     | 44.5                | 38.8                  | 38.8                  |
| Median age (Female)                   | 46.1                | 41.1                  | 41.0                  |
|                                       |                     |                       |                       |
| HOUSEHOLDS & INCOME                   | 1 MILE              | 3 MILES               | 5 MILES               |
| HOUSEHOLDS & INCOME  Total households | <b>1 MILE</b> 1,816 | <b>3 MILES</b> 30,552 | <b>5 MILES</b> 79,032 |
|                                       |                     |                       |                       |
| Total households                      | 1,816               | 30,552                | 79,032                |

<sup>\*</sup> Demographic data derived from 2010 US Census

The foregoing information was furnished to us by sources which we deem to be reliable, but no warranty or representation is made as to the accuracy thereof. Subject to correction of errors, omissions, change of price, prior sale or withdrawal from market without notice