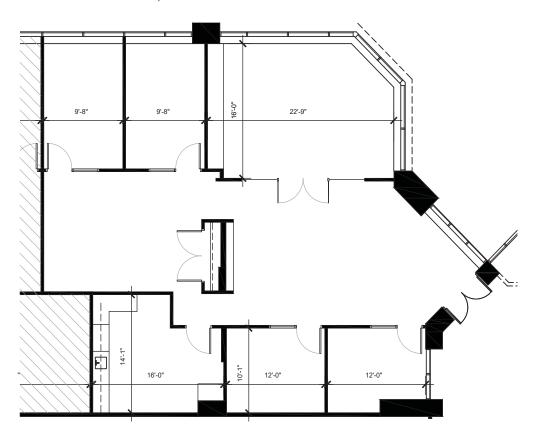

# SUITE 160A - 2,352 SF

The foregoing information was furnished to us by sources which we deem to be reliable, but no warranty or representation is made as to the accuracy thereof. Subject to correction of errors, omissions, change of price, prior sale or withdrawal from market without notice.

**FLOOR PLANS** 

SUITE 136 - 2,213 SF

The foregoing information was furnished to us by sources which we deem to be reliable, but no warranty or representation is made as to the accuracy thereof. Subject to correction of errors, omissions, change of price, prior sale or withdrawal from market without notice