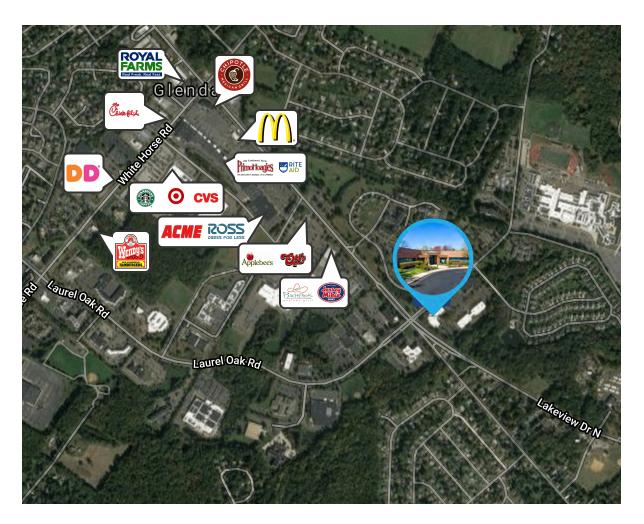

## **Property / Area Description**

- Single-story office suites available for lease
- Outdoor break areas
- High-end finishes throughout with full height vision panels and solid-core doors on all private offices
- Direct access from Voorhees Township bikeway network
- Adjacent to Voorhees Corporate Center
- · Close proximity to medical offices, restaurants, retailers, fitness centers, etc.
- Quick access to Routes 30, and 73, and I-295