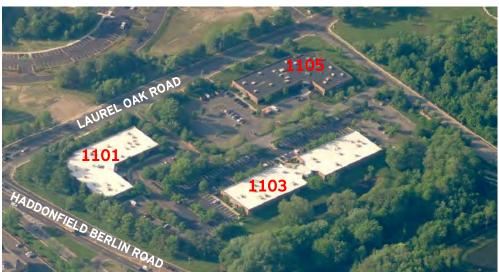

#### PROPERTY DESCRIPTION

Location

1101, 1103, 1105 Laurel Oak Road Voorhees, NJ 08043

Size / SF Available

#### **AVAILABLE SUITES**

1101 Laurel Oak: Suite 120 - 3,552 SF

1103 Laurel Oak:

Suite 160A - 2,352 SF

1105 Laurel Oak:

Suite 136 - 2,213 SF