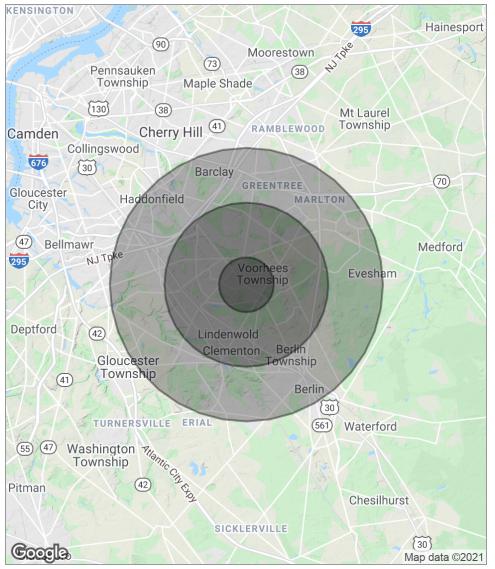

### **DEMOGRAPHICS MAP**

| POPULATION                            | 1 MILE              | 3 MILES               | 5 MILES               |
|---------------------------------------|---------------------|-----------------------|-----------------------|
| Total population                      | 4,893               | 79,412                | 208,116               |
| Median age                            | 45.8                | 40.1                  | 40.0                  |
| Median age (male)                     | 44.5                | 38.8                  | 38.8                  |
| Median age (Female)                   | 46.1                | 41.1                  | 41.0                  |
|                                       |                     |                       |                       |
| HOUSEHOLDS & INCOME                   | 1 MILE              | 3 MILES               | 5 MILES               |
| HOUSEHOLDS & INCOME  Total households | <b>1 MILE</b> 1,816 | <b>3 MILES</b> 30,552 | <b>5 MILES</b> 79,032 |
|                                       |                     |                       |                       |
| Total households                      | 1,816               | 30,552                | 79,032                |
| Total households # of persons per HH  | 1,816               | 30,552                | 79,032                |

<sup>\*</sup> Demographic data derived from 2010 US Census

ne foregoing information was furnished to us by sources which we deem to be reliable, but no warranty or representation is made as to the accuracy thereof. Subject to correction of errors, omissions, change of price, prior sale or withdrawal from market without notice