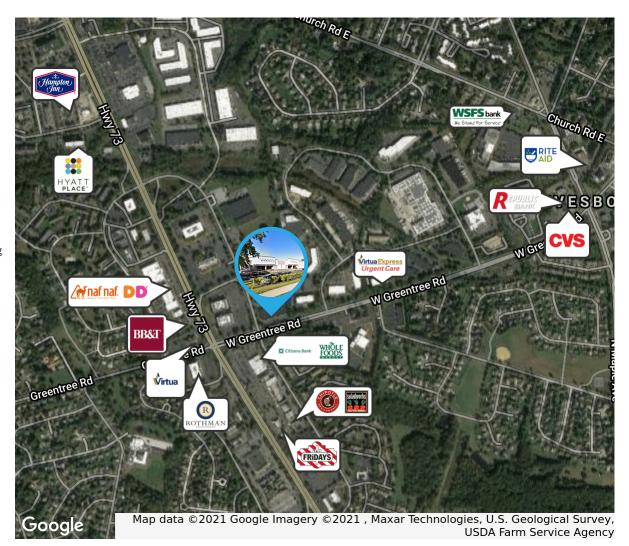

### PROPERTY DESCRIPTION

**Location** 1000 Lincoln Drive East Marlton, NJ 08053

, **,** ,

**Size / SF Available** 6,200 -16,000 SF Suites Available

**Lease Price** Call for information

Property / Area Description

- Available for immediate occupancy
- Situated on heavily traveled Lincoln Drive
- Building Signage Available
- Loading dock available
- Ample parking
- Close proximity to local amenities including restaurants, hotels, and retailers
- Convenient highway access to Route 73, I-295, and the NJ Turnpike