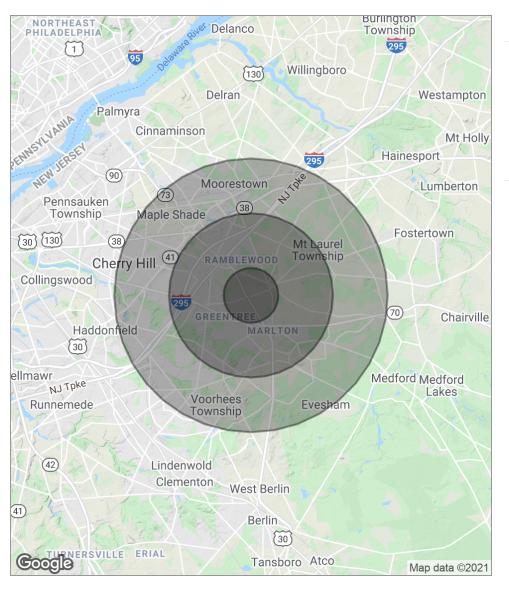

### **DEMOGRAPHICS MAP**

| POPULATION                            | 1 MILE              | 3 MILES               | 5 MILES               |
|---------------------------------------|---------------------|-----------------------|-----------------------|
| Total population                      | 8,638               | 73,368                | 184,330               |
| Median age                            | 39.7                | 42.1                  | 42.0                  |
| Median age (male)                     | 39.8                | 40.5                  | 40.4                  |
| Median age (Female)                   | 39.9                | 43.9                  | 43.6                  |
|                                       |                     |                       |                       |
| HOUSEHOLDS & INCOME                   | 1 MILE              | 3 MILES               | 5 MILES               |
| HOUSEHOLDS & INCOME  Total households | <b>1 MILE</b> 3,500 | <b>3 MILES</b> 27,231 | <b>5 MILES</b> 69,472 |
|                                       |                     |                       |                       |
| Total households                      | 3,500               | 27,231                | 69,472                |

<sup>\*</sup> Demographic data derived from 2010 US Census

he foregoing information was furnished to us by sources which we deem to be reliable, but no warranty or representation is made as to the accuracy thereof. Subject to correction of errors, omissions, change of price, prior sale or withdrawal from market without notice