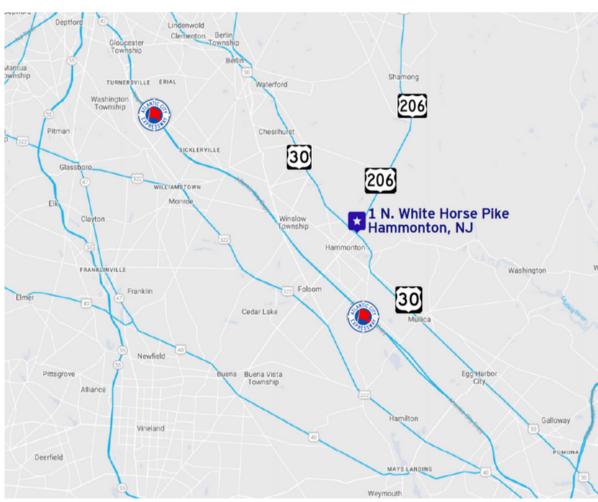

#### **AERIAL MAP**

#### **PROPERTY AREA/HIGHLIGHTS**

- +/- 32,000 SF three-story office building
- Entire building available for lease
- Ideal for professional or medical users
- Situated on highly traveled White Horse Pike
- Located at signalized intersection of Routes 30, 54 and 206
- Close proximity to various retailers, banks, and restaurants