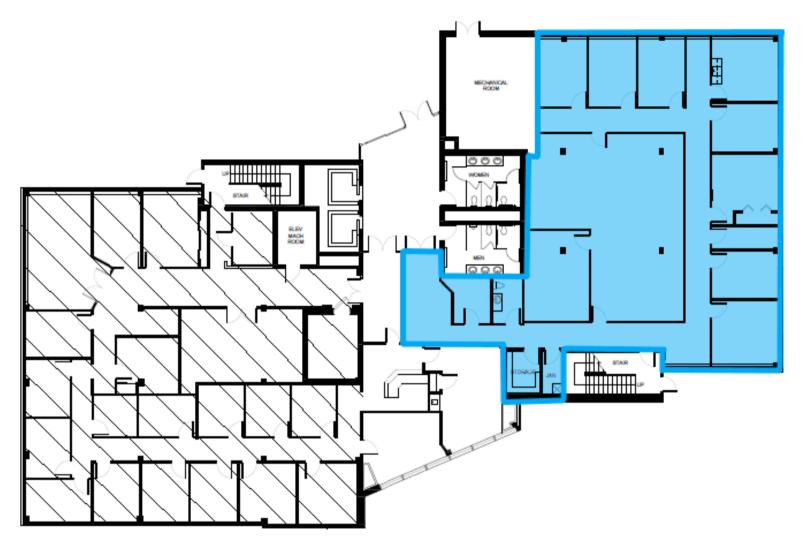

### **1 N. WHITE HORSE PIKE, HAMMONTON, NJ**

#### FIRST FLOOR PLAN 4,461 SF AVAILABLE

The foregoing information was furnished to us by sources which we deem to be reliable, but no warranty or representation is made as to the accuracy thereof. Subject to correction of errors, omissions, change of price, prior sale or withdrawal from market without notice.