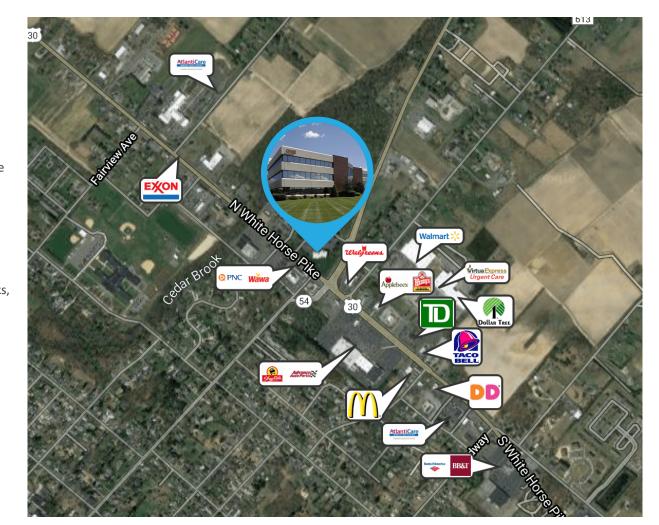

## **PROPERTY DESCRIPTION**

| Location                       | 1 N. White Horse Pike<br>Hammonton, NJ 08037                                                                                                                                                                                                                                                                                                                                                               |
|--------------------------------|------------------------------------------------------------------------------------------------------------------------------------------------------------------------------------------------------------------------------------------------------------------------------------------------------------------------------------------------------------------------------------------------------------|
| Size / SF Available            | 2nd Floor - 11,091 SF<br>3rd Floor - 11,081 SF                                                                                                                                                                                                                                                                                                                                                             |
| Lease Price                    | Call for more information                                                                                                                                                                                                                                                                                                                                                                                  |
| Property / Area<br>Description | <ul> <li>Three story building with +/- 33,000 SF</li> <li>Entire 2nd &amp; 3rd floors available for lease</li> <li>Ideal for professional users</li> <li>Monument signage available</li> <li>Situated on highly traveled White Horse<br/>Pike</li> <li>Located at signalized intersection of<br/>Routes 30, 54 and 206</li> <li>Close proximity to various retailers, banks<br/>and restaurants</li> </ul> |