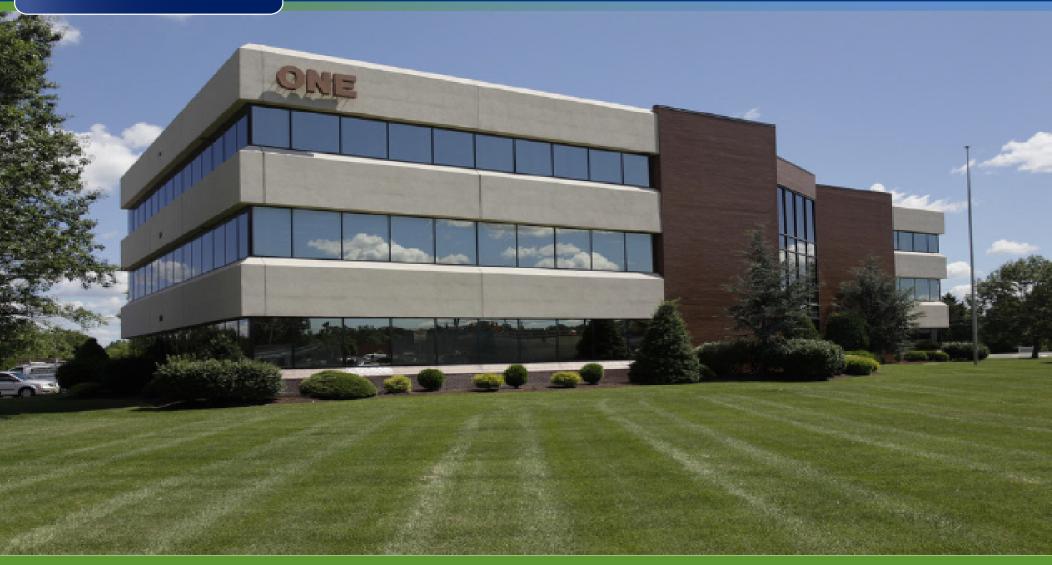

## PROMINENT HAMMONTON OFFICE BUILDING FOR LEASE

1 N. WHITE HORSE PIKE I HAMMONTON, NJ

# 1 N. WHITE HORSE PIKE I HAMMONTON, NJ

#### **Property / Area** Description

- +/- 32,000 SF three-story office building
- Entire building available for lease
- Suites starting at +/- 5,000 SF
- · Ideal for professional or medical users
- · Monument signage available
- · Situated on highly traveled White Horse Pike
- · Located at signalized intersection of Routes 30, 54 and 206
- · Close proximity to various retailers, banks, and restaurants