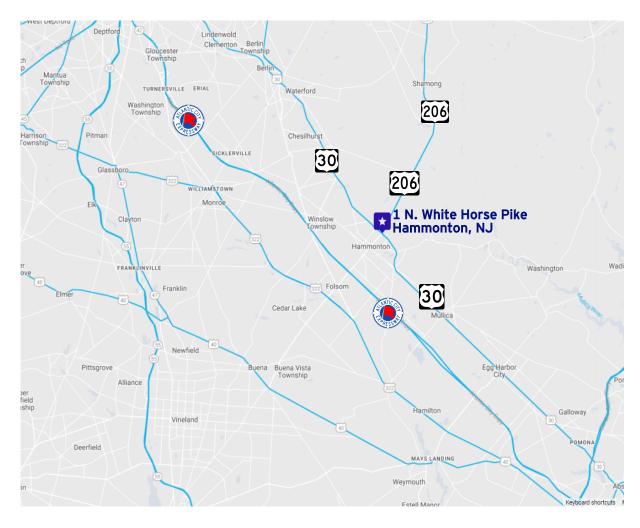

#### PROPERTY DESCRIPTION

Location

1 N. White Horse Pike Hammonton, NJ 08037

Size / SF Available

1st Floor 9,926 SF 2nd Floor 11,091 SF

3rd Floor 11,081 SF (FULLY LEASED)

**Lease Price** 

Call for more information

#### **Property / Area** Description

- +/- 32,000 SF three-story office building
- Entire building available for lease
- Suites starting at +/- 5,000 SF
- · Ideal for professional or medical users
- · Monument signage available
- · Situated on highly traveled White Horse Pike
- · Located at signalized intersection of Routes 30, 54 and 206
- · Close proximity to various retailers, banks, and restaurants