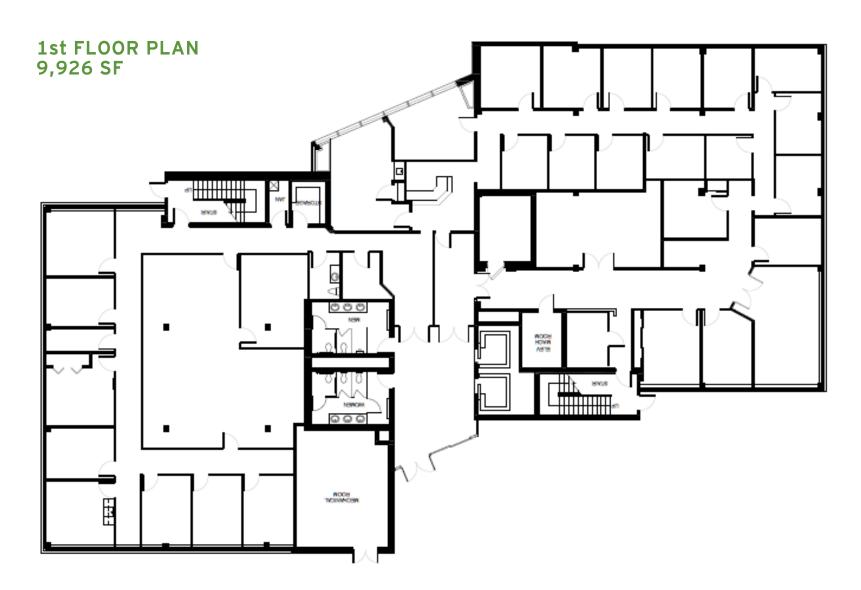

#### PROPERTY DESCRIPTION

Location

1 N. White Horse Pike Hammonton, NJ 08037

Size / SF Available

1st Floor 9,926 SF 2nd Floor 11,091 SF 3rd Floor 11,081 SF

**Lease Price** 

Call for more information