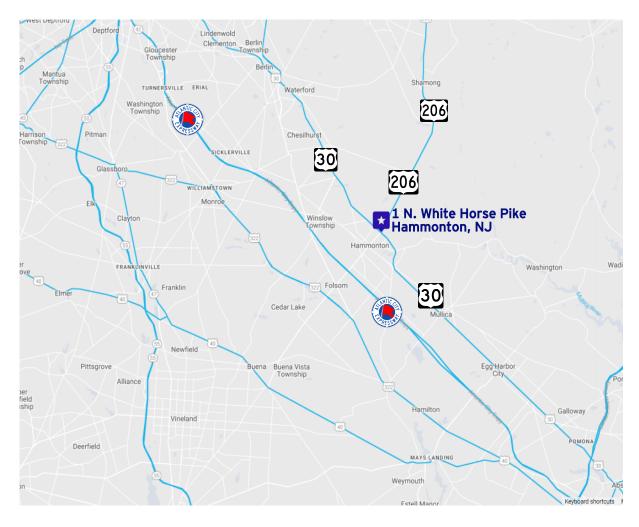

#### PROPERTY DESCRIPTION

Location

1 N. White Horse Pike Hammonton, NJ 08037

Size / SF Available

1st Floor 9,926 SF 2nd Floor 11,091 SF 3rd Floor 11,081 SF

**Lease Price** 

Call for more information

#### **Property / Area** Description

- +/- 32,000 SF three-story office building
- Entire building available for lease
- Suites starting at +/- 5,000 SF
- · Ideal for professional or medical users
- · Monument signage available
- · Situated on highly traveled White Horse Pike
- · Located at signalized intersection of Routes 30, 54 and 206
- · Close proximity to various retailers, banks, and restaurants