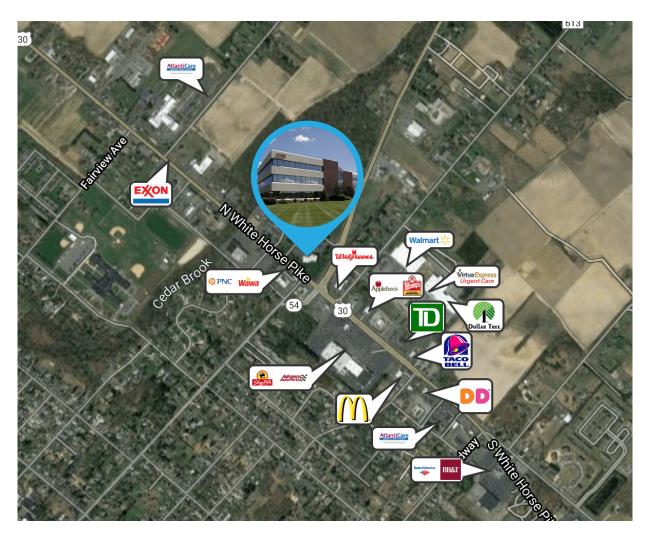

- +/- 33,000 SF three-story office building • Entire 2nd & 3rd floors available for lease
- Ideal for professional or medical users
- Monument signage available
- Situated on highly traveled White Horse Pike
- · Located at signalized intersection of Routes 30, 54 and 206
- · Close proximity to various retailers, banks, and restaurants