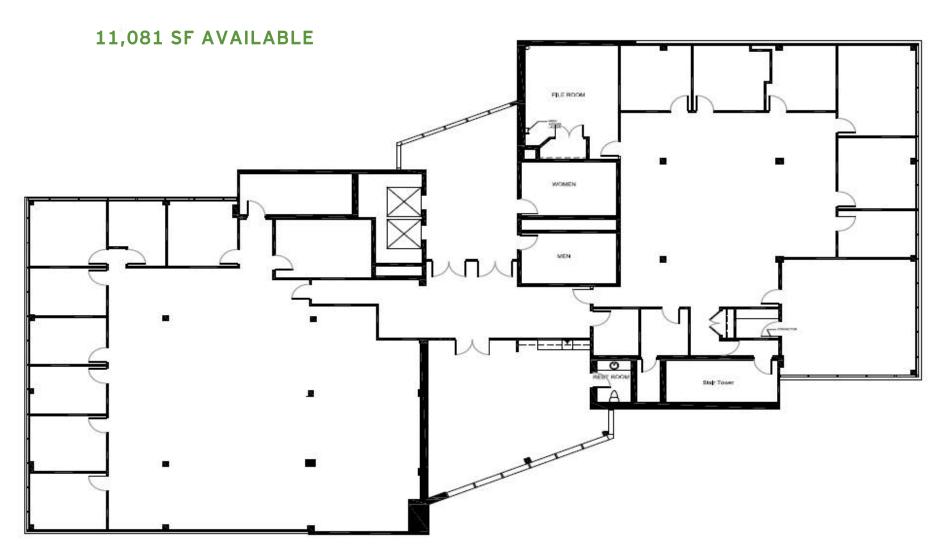

## PROPERTY DESCRIPTION

Location

1 N. White Horse Pike Hammonton, NJ 08037

Size / SF Available

2nd Floor - 11,091 SF 3rd Floor - 11,081 SF

**Lease Price** 

Call for more information

**Property / Area** Description