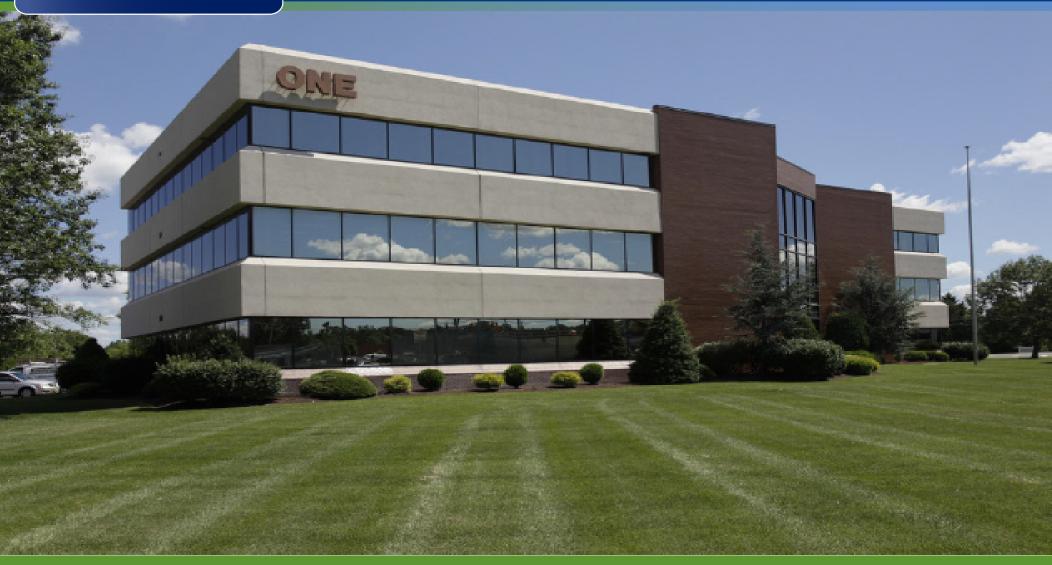

## PROMINENT HAMMONTON OFFICE BUILDING FOR LEASE

1 N. WHITE HORSE PIKE I HAMMONTON, NJ

## PROPERTY DESCRIPTION

Location

1 N. White Horse Pike Hammonton, NJ 08037

Size / SF Available

2nd Floor - 11,091 SF 3rd Floor - 11,081 SF

**Lease Price** 

Call for more information

**Property / Area** Description

- +/- 33,000 SF three-story office building • Entire 2nd & 3rd floors available for lease
- Ideal for professional or medical users
- Monument signage available
- Situated on highly traveled White Horse Pike
- · Located at signalized intersection of Routes 30, 54 and 206
- · Close proximity to various retailers, banks, and restaurants