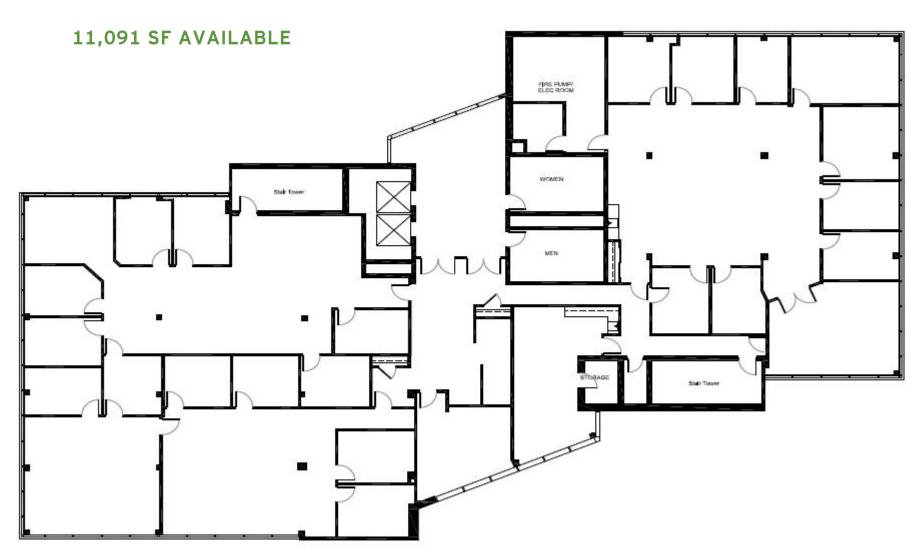

## PROPERTY DESCRIPTION

Location

1 N. White Horse Pike Hammonton, NJ 08037

Size / SF Available

2nd Floor - 11,091 SF 3rd Floor - 11,081 SF

**Lease Price** 

Call for more information

**Property / Area** Description