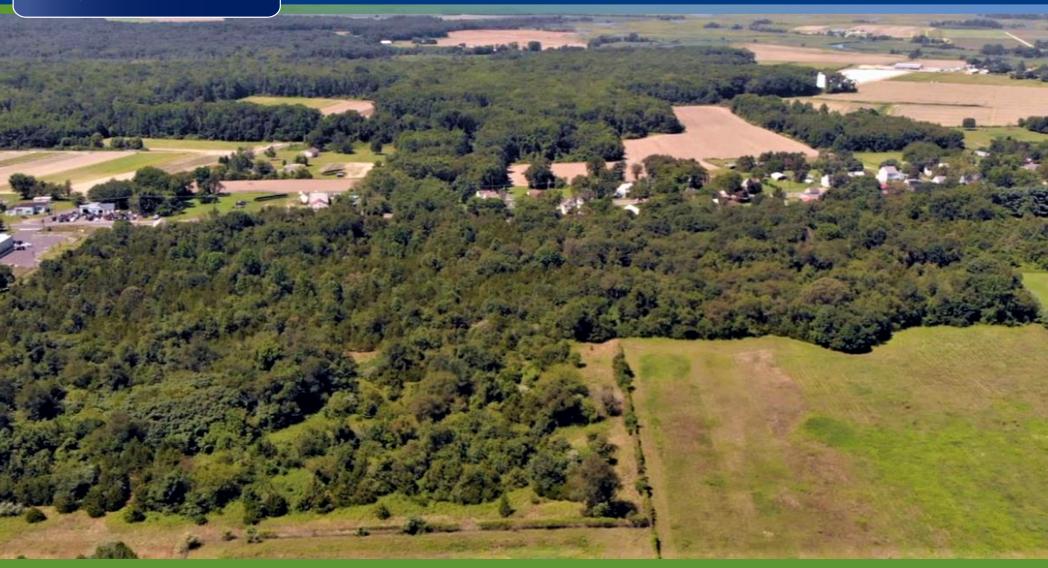

#### PROPERTY DESCRIPTION

Location 393 Main Street (Lot 34) & 17 Saw Mill

Road (Lot 24), Cedarville, NJ 08311

Size / SF Available 25.27 Total Acreage

> Lot 34 - 6.77 acres Lot 24 - 18.5 acres

**Sale Price** Call for more information

**Property / Area Description** 

- Clear, unencumbered land for development
- Zoned Village Industrial/Commercial
- Private Well & Septic
- Natural Gas
- 3 Phase Electric
- Adjacent Rail Spur