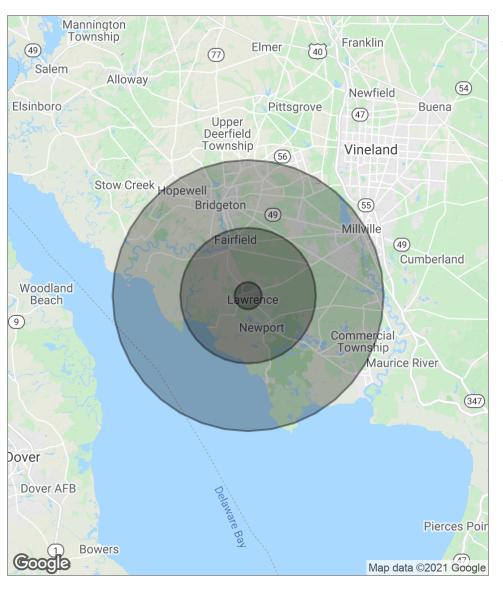

### **DEMOGRAPHICS MAP**

| POPULATION                            | 1 MILE           | 5 MILES              | 10 MILES               |
|---------------------------------------|------------------|----------------------|------------------------|
| Total population                      | 262              | 6,424                | 66,090                 |
| Median age                            | 39.6             | 39.6                 | 35.2                   |
| Median age (male)                     | 39.2             | 38.3                 | 34.0                   |
| Median age (Female)                   | 40.5             | 41.4                 | 33.5                   |
|                                       |                  |                      |                        |
| HOUSEHOLDS & INCOME                   | 1 MILE           | 5 MILES              | 10 MILES               |
| HOUSEHOLDS & INCOME  Total households | <b>1 MILE</b> 93 | <b>5 MILES</b> 2,181 | <b>10 MILES</b> 19,772 |
|                                       |                  |                      |                        |
| Total households                      | 93               | 2,181                | 19,772                 |

<sup>\*</sup> Demographic data derived from 2010 US Census

he foregoing information was furnished to us by sources which we deem to be reliable, but no warranty or representation is made as to the accuracy thereof. Subject to correction of errors, omissions, change of price, prior sale or withdrawal from market without notice