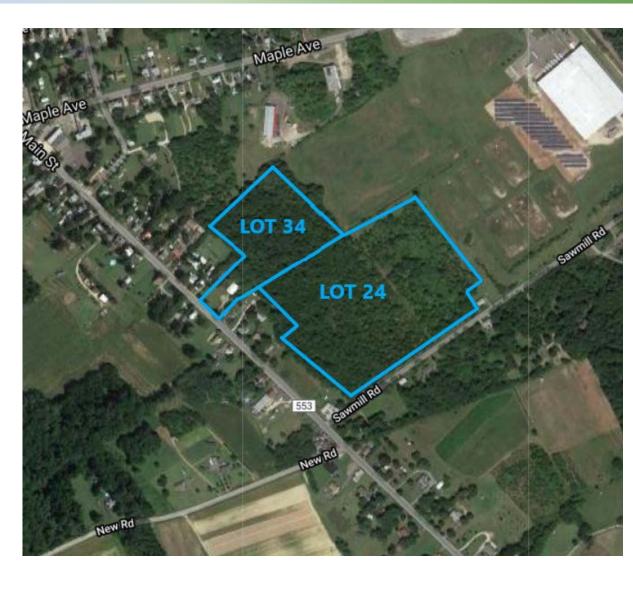

#### PROPERTY DESCRIPTION

Location 393 Main Street (Lot 34) & 17 Saw Mill

Road (Lot 24), Cedarville, NJ 08311

Size / SF Available 25.27 Total Acreage

> Lot 34 - 6.77 acres Lot 24 - 18.5 acres

**Sale Price** Call for more information

**Property / Area Description** 

- Clear, unencumbered land for development
- Zoned Village Industrial/Commercial
- Private Well & Septic
- Natural Gas
- 3 Phase Electric
- Adjacent Rail Spur