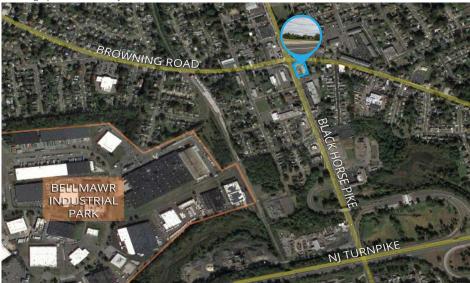

#### PROPERTY DESCRIPTION

**Location** 1 South Black Horse Pike Bellmawr, NJ 08031

Size / SF Available .545 Acres

**Sale Price** Call for information

Property / Area Description

- Premier land site available with .545 acres of land
- Situated directly off heavily trafficked Black Horse Pike
- Easy access to I-295 (exit 28), NJ Turnpike (exit 3), and Route 42 (exit 14)
- Close proximity to various retailers, gas stations, banks
- Located in densely populated area
- Transit service within walking distance
- Minutes from Bellmawr Industrial Park