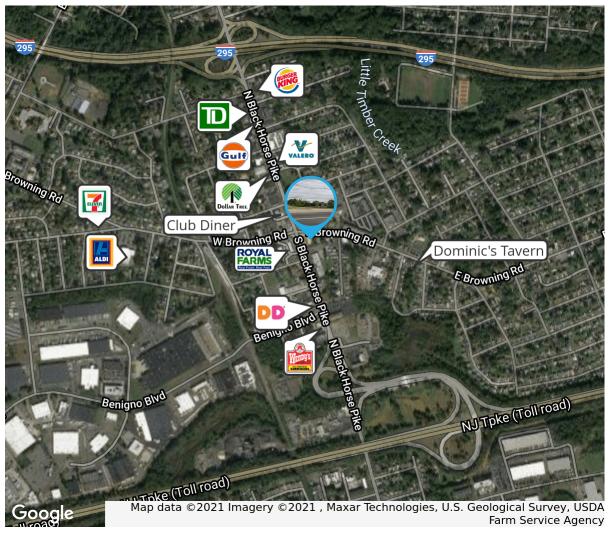

#### PROPERTY DESCRIPTION

**Location** 1 South Black Horse Pike Bellmawr, NJ 08031

Size / SF Available .545 Acres

**Sale Price** Call for information

Property / Area Description

- Premier land site available with .545 acres of land
- Situated directly off heavily trafficked Black Horse Pike
- Easy access to I-295 (exit 28), NJ Turnpike (exit 3), and Route 42 (exit 14)
- Close proximity to various retailers, gas stations, banks
- Located in densely populated area
- Transit service within walking distance
- Minutes from Bellmawr Industrial Park

#### SITE PLANS

The foregoing information was furnished to us by sources which we deem to be reliable, but no warranty or representation is made as to the accuracy thereof. Subject to correction of errors, omissions, change of price, prior sale or withdrawal from market without notice