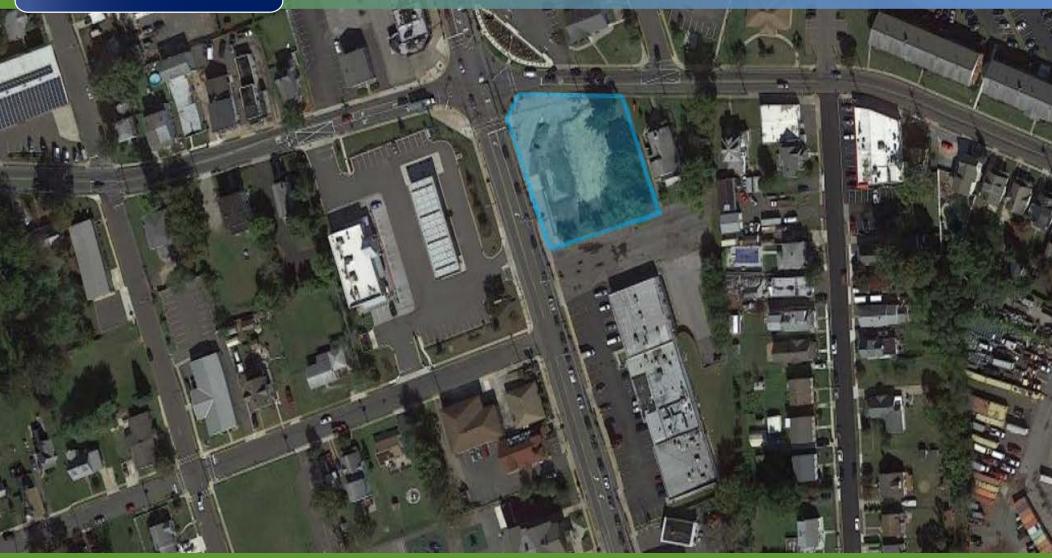

#### SITE PLANS

The foregoing information was furnished to us by sources which we deem to be reliable, but no warranty or representation is made as to the accuracy thereof. Subject to correction of errors, omissions, change of price, prior sale or withdrawal from market without notice

#### PROPERTY DESCRIPTION

**Location** 1 South Black Horse Pike Bellmawr, NJ 08031

Size / SF Available .545 Acres

**Sale Price** Call for information

Property / Area Description

- Premier land site available with .545 acres of land
- Situated directly off heavily trafficked Black Horse Pike
- Easy access to I-295 (exit 28), NJ Turnpike (exit 3), and Route 42 (exit 14)
- Close proximity to various retailers, gas stations, banks
- Located in densely populated area
- Transit service within walking distance
- Minutes from Bellmawr Industrial Park