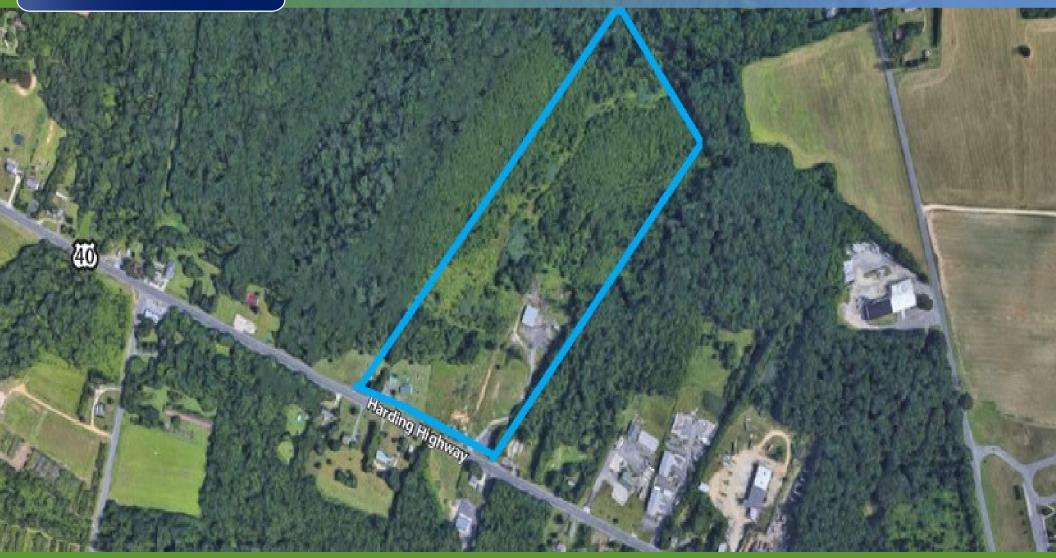

### **PROPERTY DESCRIPTION**

| Location                       | 1720 Harding Highway<br>Newfield, NJ 08344                                                                                                                                                                                                                                                               |
|--------------------------------|----------------------------------------------------------------------------------------------------------------------------------------------------------------------------------------------------------------------------------------------------------------------------------------------------------|
| Size / SF Available            | +/- 30 Acres                                                                                                                                                                                                                                                                                             |
| Sale Price                     | \$800,000                                                                                                                                                                                                                                                                                                |
| Property / Area<br>Description | <ul> <li>Land Development Opportunity!</li> <li>+/- 4,000 SF warehouse building on site</li> <li>Block 7202, Lots 22 and 23</li> <li>Potential uses included but not limited to; warehouse, greenhouse/nursery, recreation, retail, restaurant, office</li> <li>Convenient access to Boute 40</li> </ul> |

Convenient access to Route 40

**Contact Us** 

Michael Scanzano Senior Advisor 856.465.6637 mike.scanzano@wolfcre.com Phil Costa Senior Advisor 609.680.4942 phil.costa@wolfcre.com Map data ©2021 Imagery ©2021 , Landsat / Copernicus, Maxar Technologies, U.S. Geological Survey, USDA Farm Service Agency