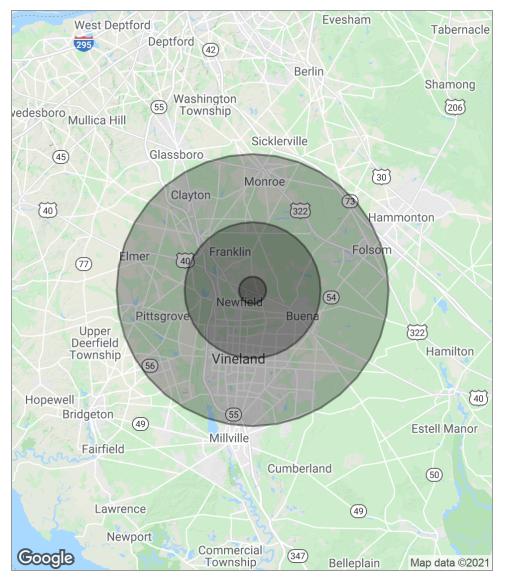

### DEMOGRAPHICS MAP

| POPULATION                              | 1 MILE            | 5 MILES               | 10 MILES                  |
|-----------------------------------------|-------------------|-----------------------|---------------------------|
| Total population                        | 1,558             | 43,229                | 167,895                   |
| Median age                              | 40.6              | 38.5                  | 38.1                      |
| Median age (male)                       | 40.8              | 37.0                  | 36.5                      |
| Median age (Female)                     | 40.6              | 40.1                  | 39.7                      |
|                                         |                   |                       |                           |
| HOUSEHOLDS & INCOME                     | 1 MILE            | 5 MILES               | 10 MILES                  |
| HOUSEHOLDS & INCOME<br>Total households | <b>1 MILE</b> 565 | <b>5 MILES</b> 15,169 | <b>10 MILES</b><br>58,966 |
|                                         |                   |                       |                           |
| Total households                        | 565               | 15,169                | 58,966                    |

\* Demographic data derived from 2010 US Census

The foregoing information was furnished to us by sources which we deem to be reliable, but no warranty or representation is made as to the accuracy thereof. Subject to correction of errors, omissions, change of price, prior sale or withdrawal from market without notice