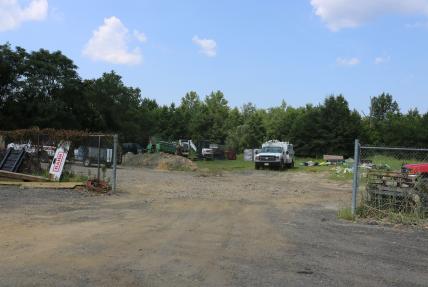

### **PROPERTY DESCRIPTION**

| Location                       | 1720 Harding Highway<br>Newfield, NJ 08344                                                                                                                                                                                                                                                               |
|--------------------------------|----------------------------------------------------------------------------------------------------------------------------------------------------------------------------------------------------------------------------------------------------------------------------------------------------------|
| Size / SF Available            | +/- 30 Acres                                                                                                                                                                                                                                                                                             |
| Sale Price                     | \$800,000                                                                                                                                                                                                                                                                                                |
| Property / Area<br>Description | <ul> <li>Land Development Opportunity!</li> <li>+/- 4,000 SF warehouse building on site</li> <li>Block 7202, Lots 22 and 23</li> <li>Potential uses included but not limited to; warehouse, greenhouse/nursery, recreation, retail, restaurant, office</li> <li>Convenient access to Boute 40</li> </ul> |

### ADDITIONAL PHOTOS

The foregoing information was furnished to us by sources which we deem to be reliable, but no warranty or representation is made as to the accuracy thereof. Subject to correction of errors, omissions, change of price, prior sale or withdrawal from market without notice.