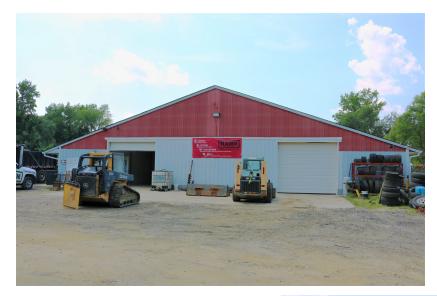

### **PROPERTY DESCRIPTION**

| Location                       | 1720 Harding Highway<br>Newfield, NJ 08344                                                                                                                                                                                                                                                               |
|--------------------------------|----------------------------------------------------------------------------------------------------------------------------------------------------------------------------------------------------------------------------------------------------------------------------------------------------------|
| Size / SF Available            | +/- 30 Acres                                                                                                                                                                                                                                                                                             |
| Sale Price                     | \$800,000                                                                                                                                                                                                                                                                                                |
| Property / Area<br>Description | <ul> <li>Land Development Opportunity!</li> <li>+/- 4,000 SF warehouse building on site</li> <li>Block 7202, Lots 22 and 23</li> <li>Potential uses included but not limited to; warehouse, greenhouse/nursery, recreation, retail, restaurant, office</li> <li>Convenient access to Boute 40</li> </ul> |

### ADDITIONAL PHOTOS

The foregoing information was furnished to us by sources which we deem to be reliable, but no warranty or representation is made as to the accuracy thereof. Subject to correction of errors, omissions, change of price, prior sale or withdrawal from market without notice.