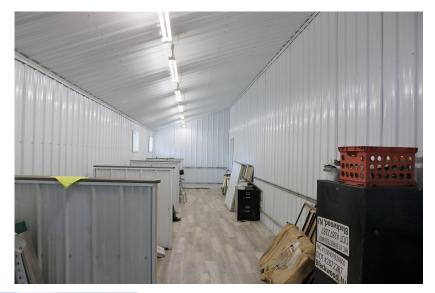

### **PROPERTY DESCRIPTION**

| Location                       | 1720 Harding Highway<br>Newfield, NJ 08344                                                                                                                                                                                                                                                               |
|--------------------------------|----------------------------------------------------------------------------------------------------------------------------------------------------------------------------------------------------------------------------------------------------------------------------------------------------------|
| Size / SF Available            | +/- 30 Acres                                                                                                                                                                                                                                                                                             |
| Sale Price                     | \$800,000                                                                                                                                                                                                                                                                                                |
| Property / Area<br>Description | <ul> <li>Land Development Opportunity!</li> <li>+/- 4,000 SF warehouse building on site</li> <li>Block 7202, Lots 22 and 23</li> <li>Potential uses included but not limited to; warehouse, greenhouse/nursery, recreation, retail, restaurant, office</li> <li>Convenient access to Boute 40</li> </ul> |

### ADDITIONAL PHOTOS

The foregoing information was furnished to us by sources which we deem to be reliable, but no warranty or representation is made as to the accuracy thereof. Subject to correction of errors, omissions, change of price, prior sale or withdrawal from market without notice.