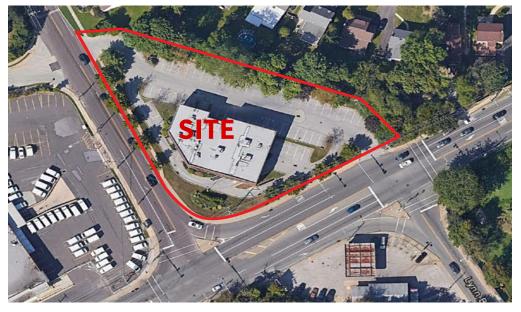

#### PROPERTY SUMMARY

#### PROPERTY DESCRIPTION

- 2,400 SF RETAIL END CAP AVAILABLE FOR LEASE
- Two-story building
- Ideal for professional, retail or medical users
- Excellent visibility with signage and access
- Drive-thru available
- · Located in a densely populated area
- Close proximity to retail, financial institutions, restaurants, and Septa transit
- Easy access to Route 1, Route 476, Route 30, and Route 76
- 10 miles from the Philadelphia Airport