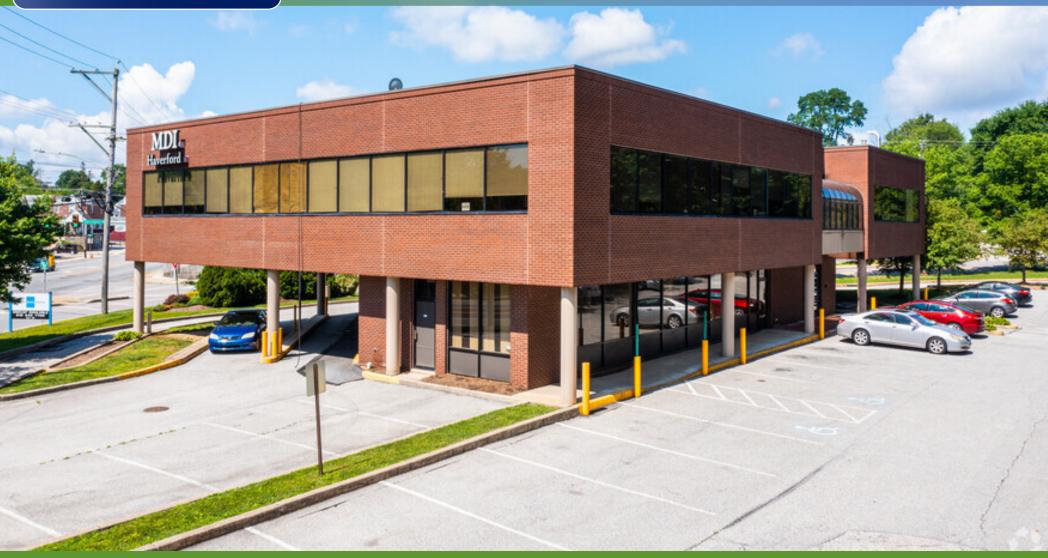

## HIGHLY VISIBLE OFFICE BUILDING AVAILABLE FOR SALE OR LEASE

500 E. TOWNSHIP LINE ROAD | HAVERTOWN, PA

## 500 E. TOWNSHIP LINE ROAD, HAVERTOWN, PA 19083

#### PROPERTY DESCRIPTION

- 2,400 SF RETAIL END CAP AVAILABLE FOR LEASE
- Two-story building
- Ideal for professional, retail or medical users
- Excellent visibility with signage and access
- Drive-thru available
- · Located in a densely populated area
- Close proximity to retail, financial institutions, restaurants, and Septa transit
- Easy access to Route 1, Route 476, Route 30, and Route 76
- 10 miles from the Philadelphia Airport