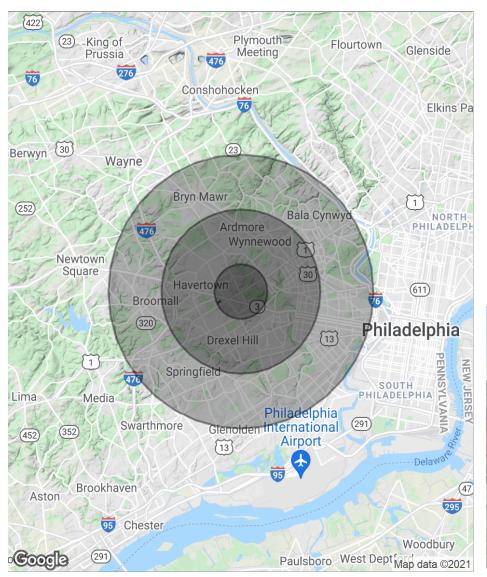

### **DEMOGRAPHICS MAP**

| POPULATION                            | 1 MILE              | 3 MILES               | 5 MILES                |
|---------------------------------------|---------------------|-----------------------|------------------------|
| Total population                      | 24,155              | 242,438               | 607,183                |
| Median age                            | 37.5                | 36.7                  | 36.3                   |
| Median age (male)                     | 37.3                | 35.0                  | 34.1                   |
| Median age (Female)                   | 38.0                | 38.3                  | 38.1                   |
|                                       |                     |                       |                        |
| HOUSEHOLDS & INCOME                   | 1 MILE              | 3 MILES               | 5 MILES                |
| HOUSEHOLDS & INCOME  Total households | <b>1 MILE</b> 9,077 | <b>3 MILES</b> 91,791 | <b>5 MILES</b> 226,621 |
|                                       |                     |                       |                        |
| Total households                      | 9,077               | 91,791                | 226,621                |
| Total households # of persons per HH  | 9,077               | 91,791                | 226,621                |