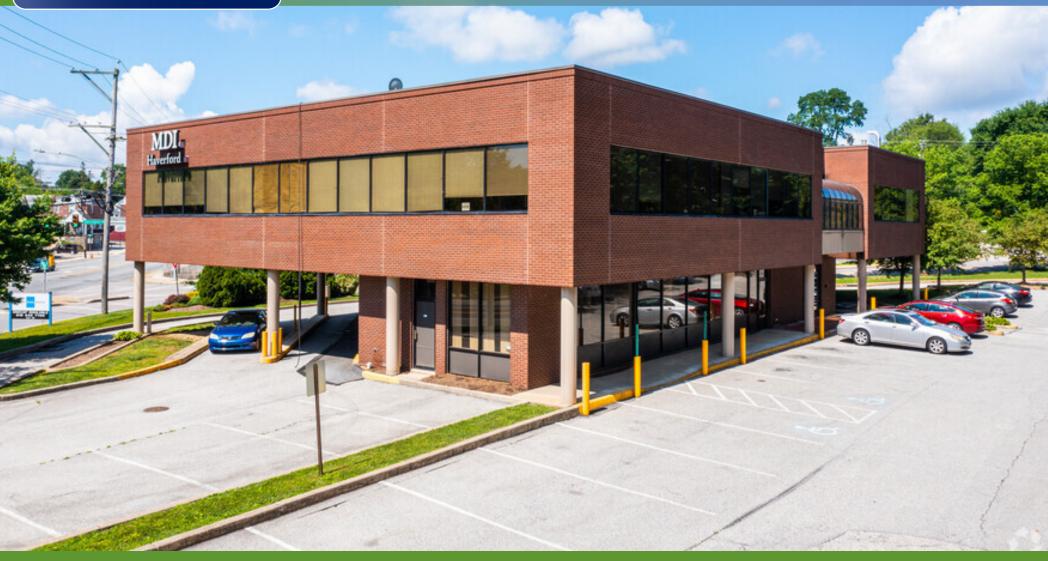

## HIGHLY VISIBLE OFFICE BUILDING AVAILABLE FOR LEASE

500 E. TOWNSHIP LINE ROAD | HAVERTOWN, PA

## 500 E. TOWNSHIP LINE ROAD, HAVERTOWN, PA 19083

#### PROPERTY DESCRIPTION

- 2,400 SF RETAIL END CAP AVAILABLE FOR LEASE
- · Two-story building
- Ideal for professional office, financial services or medical users
- Excellent visibility with signage and access
- Drive-thru available
- · Located in a densely populated area
- Close proximity to retail, financial institutions, restaurants, and Septa transit
- Easy access to Route 1, Route 476, Route 30, and Route 76
- 10 miles from the Philadelphia Airport