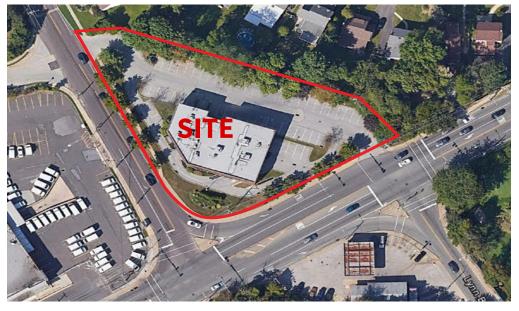

#### **PROPERTY SUMMARY**

#### PROPERTY DESCRIPTION

- 2,400 SF RETAIL END CAP AVAILABLE FOR LEASE
- · Two-story building
- Ideal for professional office, financial services or medical users
- Excellent visibility with signage and access
- Drive-thru available
- · Located in a densely populated area
- Close proximity to retail, financial institutions, restaurants, and Septa transit
- Easy access to Route 1, Route 476, Route 30, and Route 76
- 10 miles from the Philadelphia Airport