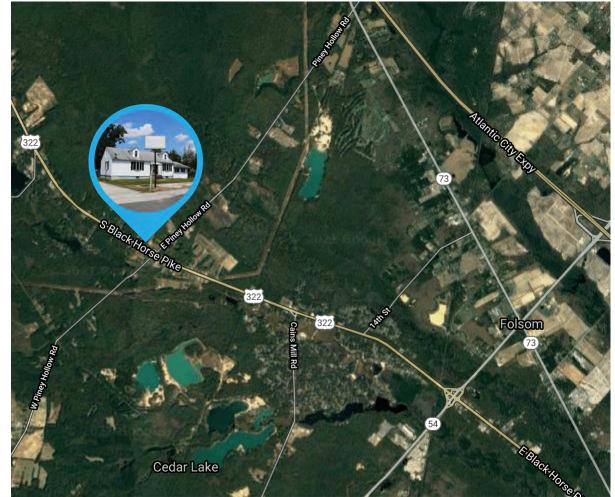

#### **PROPERTY DESCRIPTION**

| Location                       | 4268 South Black Horse Pike<br>Williamstown, NJ 08094                                                                                                                                                                                                                                                                                                                                      |
|--------------------------------|--------------------------------------------------------------------------------------------------------------------------------------------------------------------------------------------------------------------------------------------------------------------------------------------------------------------------------------------------------------------------------------------|
| Size / SF Available            | +/- 7 Acre Lot                                                                                                                                                                                                                                                                                                                                                                             |
| Sale Price                     | \$525,000                                                                                                                                                                                                                                                                                                                                                                                  |
| Property / Area<br>Description | <ul> <li>Land Development Opportunity!</li> <li>Approximately 540' of frontage on the<br/>Black Horse Pike</li> <li>1,962 SF of office building on property</li> <li>Potential uses include but not limited<br/>to; warehouse, greenhouse/nursey,<br/>recreation, retail, restaurant, office</li> <li>Approval for Pole Barn on site</li> <li>Centrally located in Southern New</li> </ul> |
|                                | • Centrally located in Southern New Jersey with access to Route 42, Atlantic                                                                                                                                                                                                                                                                                                               |

#### **Contact Us**

Michael Scanzano Senior Advisor 856.465.6637 mike.scanzano@wolfcre.com Phil Costa Senior Advisor 609.680.4942 phil.costa@wolfcre.com

City Expressway and Route 322

Map data ©2021 Imagery ©2021 , Landsat / Copernicus, Maxar Technologies, U.S. Geological Survey, USDA Farm Service Agency