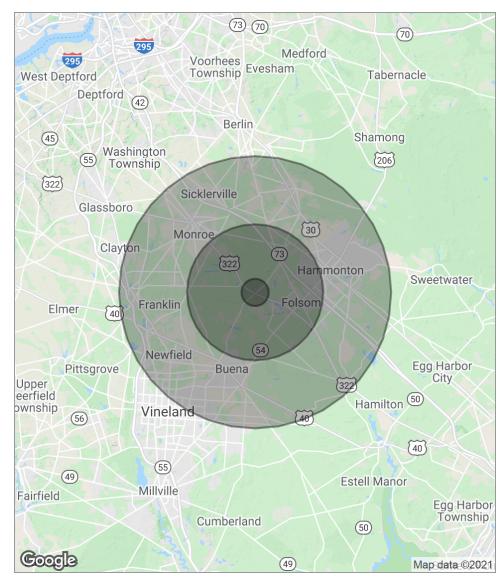

#### DEMOGRAPHICS MAP

| POPULATION                              | 1 MILE            | 5 MILES              | <b>10 MILES</b>           |
|-----------------------------------------|-------------------|----------------------|---------------------------|
| Total population                        | 705               | 20,162               | 134,392                   |
| Median age                              | 41.0              | 40.1                 | 39.3                      |
| Median age (male)                       | 36.6              | 37.8                 | 37.4                      |
| Median age (Female)                     | 43.6              | 42.1                 | 41.1                      |
|                                         |                   |                      |                           |
| HOUSEHOLDS & INCOME                     | 1 MILE            | 5 MILES              | 10 MILES                  |
| HOUSEHOLDS & INCOME<br>Total households | <b>1 MILE</b> 263 | <b>5 MILES</b> 7,360 | <b>10 MILES</b><br>48,248 |
|                                         |                   |                      |                           |
| Total households                        | 263               | 7,360                | 48,248                    |

\* Demographic data derived from 2010 US Census

The foregoing information was furnished to us by sources which we deem to be reliable, but no warranty or representation is made as to the accuracy thereof. Subject to correction of errors, omissions, change of price, prior sale or withdrawal from market without notice