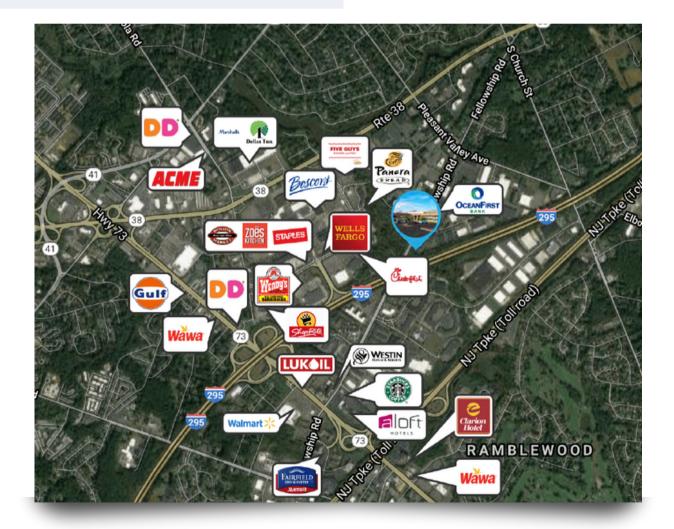

#### **PROPERTY AREA/HIGHLIGHTS**

- Turnkey service provided for professional relocation, design and fit out
- New, financially strong owner with onsite presence
- Highly visible building signage available along Fellowship Road
- Close to a wide range of amenities including restaurants and cafes, shopping, hotels, banks & entertainment
- Ideal for professional, medical, and technical business
- Abundant parking