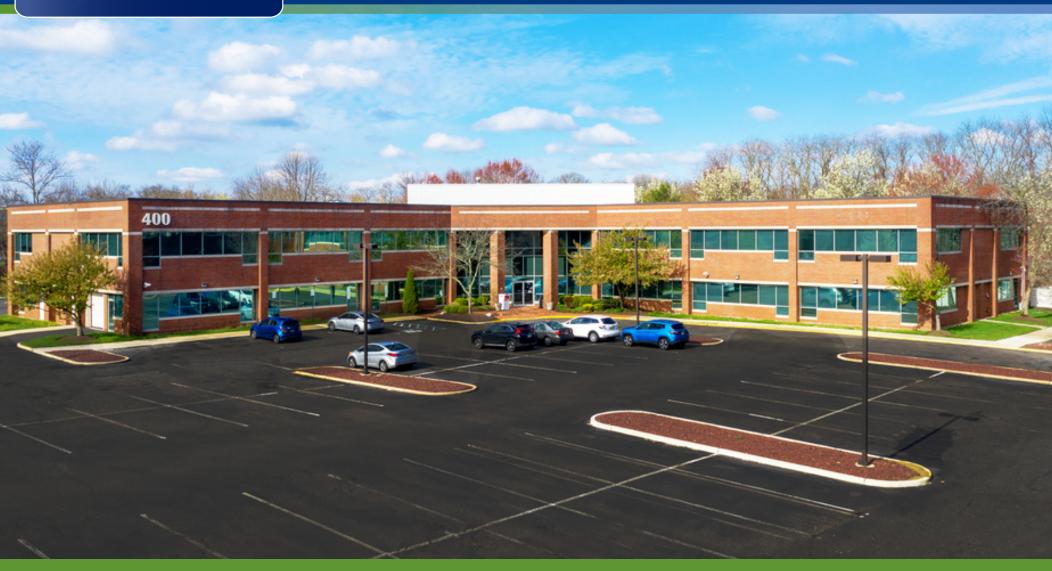

# **NOW LEASING: PREMIER MOUNT LAUREL OFFICE SPACE**

400 FELLOWSHIP ROAD | MOUNT LAUREL, NJ

#### PROPERTY DESCRIPTION

400 Fellowship Road Location

Mount Laurel, NJ 08054

2,200 - 20,000 SF Size / SF Available

\$22.50 + Electric **Lease Price** 

Newly renovated class A office building located just off of Route 73 with easy access to I-295 and the New Jersey Turnpike. Renovations include common area, lobbies, restrooms, landscaping, parking and building systems