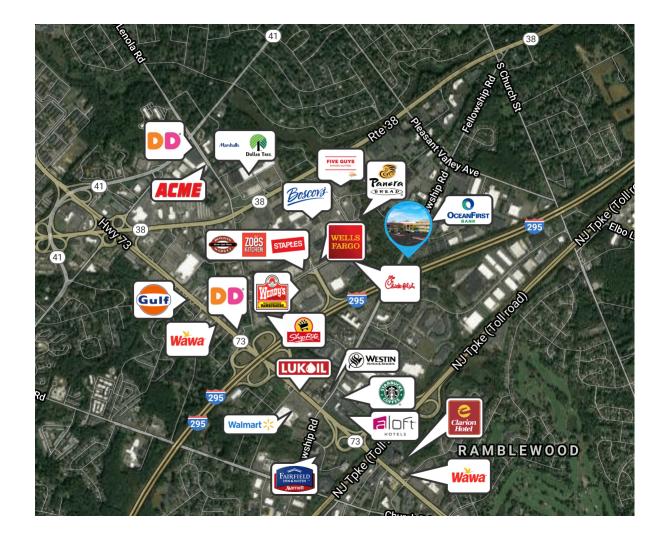

- Turnkey service provided for professional relocation, design and fit out
- New, financially strong owner with on-site presence
- Highly visible building signage available along Fellowship Road
- Close to a wide range of amenities including restaurants and cafes, shopping, hotels, banks & entertainment
- Ideal for professional, medical, and technical business
- Abundant parking