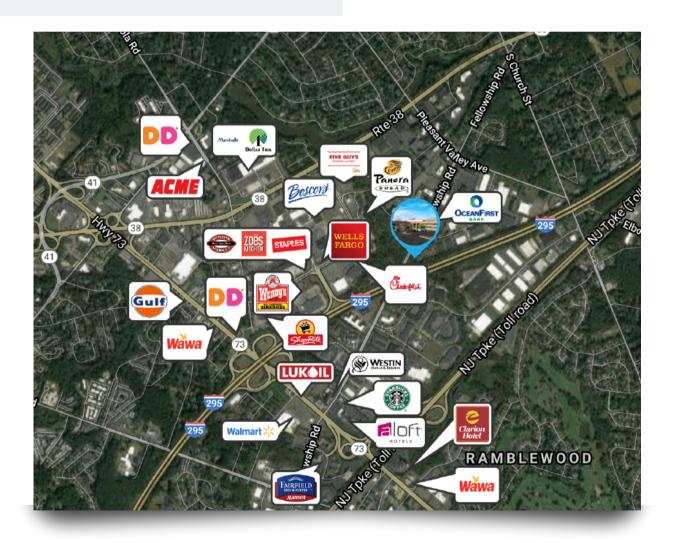

## **PROPERTY AREA/HIGHLIGHTS**

- Turnkey service provided for professional relocation, design and fit out
- New, financially strong owner with onsite presence
- Highly visible building signage available along Fellowship Road
- Close to a wide range of amenities including restaurants and cafes, shopping, hotels, banks & entertainment
- Ideal for professional, medical, and technical business
- Abundant parking