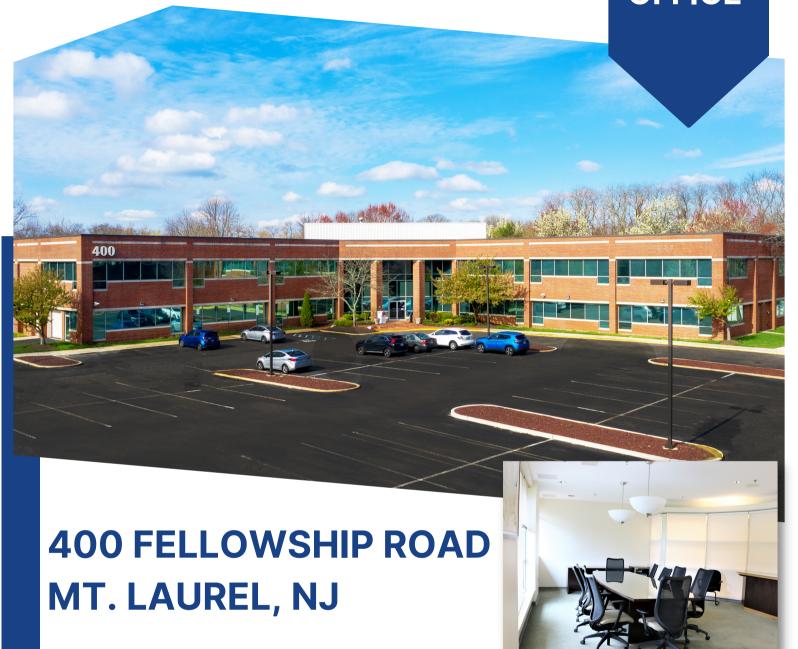

## **PROPERTY DESCRIPTION**

**Location:** 400 Fellowship Road

Mt. Laurel, NJ 08054

**Size/SF Available:** +/- 2,000 - 20,000 SF

**Lease Price:** \$22.50/SF + Electric

Occupancy: Immediate

Signage: Suite Directory

## **PROPERTY AREA/HIGHLIGHTS**

- Turnkey service provided for professional relocation, design and fit out
- New, financially strong owner with onsite presence
- Highly visible building signage available along Fellowship Road
- Close to a wide range of amenities including restaurants and cafes, shopping, hotels, banks & entertainment
- Ideal for professional, medical, and technical business
- Abundant parking

# 400 FELLOWSHIP ROAD, MT. LAUREL, NJ