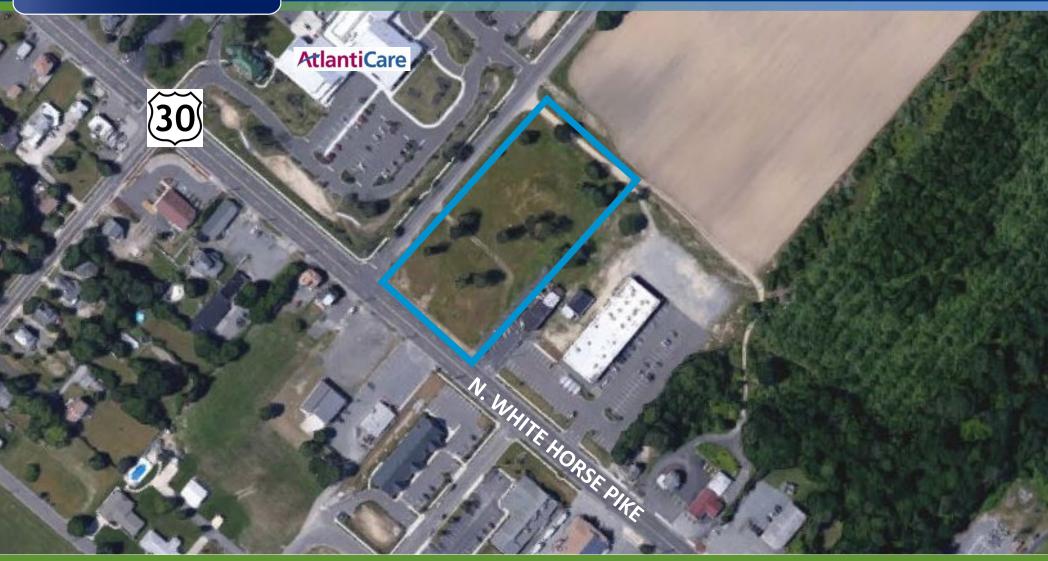

# HIGHLY VISIBLE COMMERCIAL LAND FOR SALE

171 N. WHITE HORSE PIKE | HAMMONTON, NJ

#### PROPERTY DESCRIPTION

Location 171 North White Horse Pike

Hammonton, NJ 08037

**Sale Price** \$649,000

**Property / Area Description** 

• 2.3 acres of commercial land

• Zoned B-2 (Highway Commercial)

- Located adjacent to AtlantiCare Hammonton Facility
- Situated directly on highly traveled White Horse Pike
- Approximately 14,000 VPD (Vehicles Per Day)
- Premier location for medical offices, fast food restaurants, professional office, etc.
- Proposed building up to 12,000 SF
- All utilities are available to property line
- Pinelands Certificate of filing in place