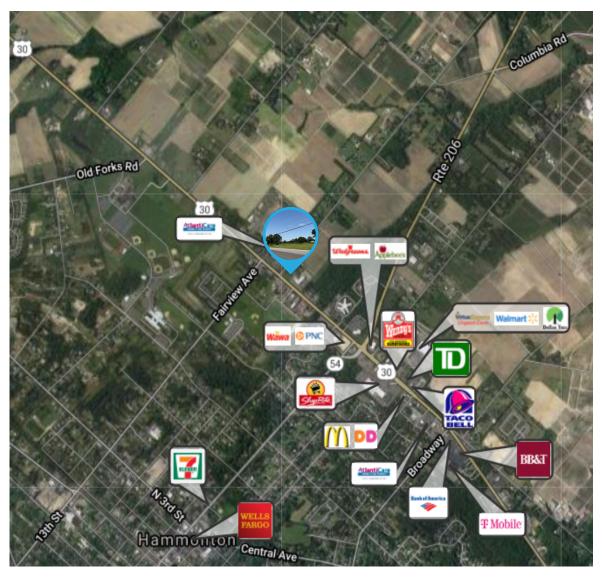

#### PROPERTY DESCRIPTION

Location 171 North White Horse Pike

Hammonton, NJ 08037

**Sale Price** \$649,000

**Property / Area Description** 

• 2.3 acres of commercial land

• Zoned B-2 (Highway Commercial)

- Located adjacent to AtlantiCare Hammonton Facility
- Situated directly on highly traveled White Horse Pike
- Approximately 14,000 VPD (Vehicles Per Day)
- Premier location for medical offices, fast food restaurants, professional office, etc.
- Proposed building up to 12,000 SF
- All utilities are available to property line
- Pinelands Certificate of filing in place