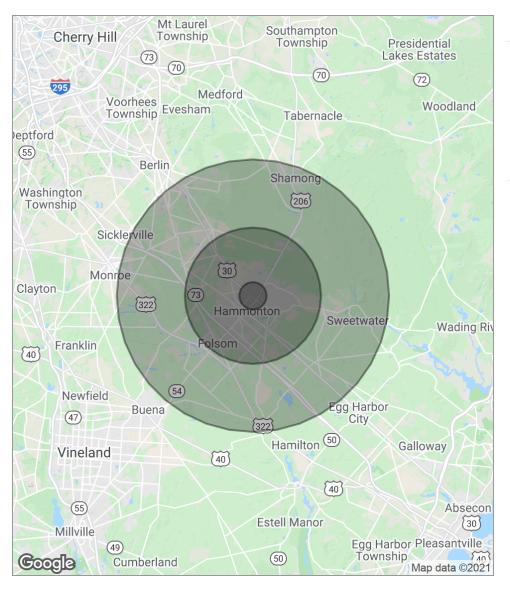

### **DEMOGRAPHICS MAP**

| POPULATION                            | 1 MILE            | 5 MILES              | 10 MILES               |
|---------------------------------------|-------------------|----------------------|------------------------|
| Total population                      | 1,274             | 22,882               | 68,188                 |
| Median age                            | 43.2              | 42.2                 | 41.0                   |
| Median age (male)                     | 41.1              | 40.9                 | 39.9                   |
| Median age (Female)                   | 47.8              | 44.2                 | 42.4                   |
|                                       |                   |                      |                        |
| HOUSEHOLDS & INCOME                   | 1 MILE            | 5 MILES              | 10 MILES               |
| HOUSEHOLDS & INCOME  Total households | <b>1 MILE</b> 408 | <b>5 MILES</b> 8,105 | <b>10 MILES</b> 23,964 |
| Total households                      |                   |                      |                        |
|                                       | 408               | 8,105                | 23,964                 |

<sup>\*</sup> Demographic data derived from 2010 US Census

he foregoing information was furnished to us by sources which we deem to be reliable, but no warranty or representation is made as to the accuracy thereof. Subject to correction of errors, omissions, change of price, prior sale or withdrawal from market without notice