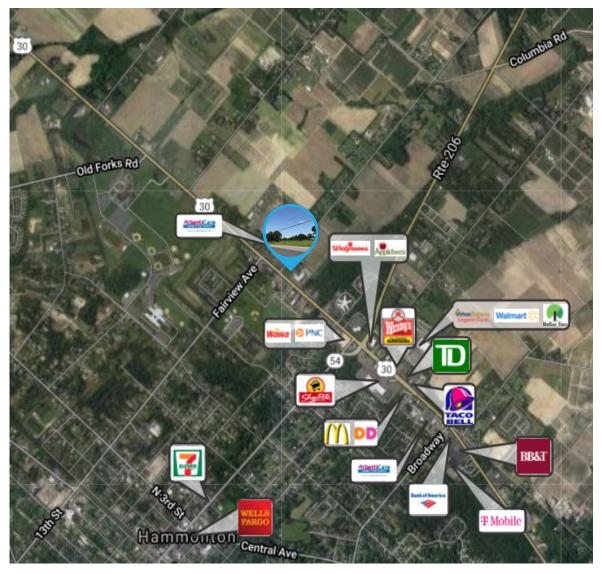

#### PROPERTY DESCRIPTION

Location 171 North White Horse Pike

Hammonton, NJ 08037

**Sale Price** \$649,000

**Property / Area Description** 

• 2.3 acres of commercial land

• Zoned B-2 (Highway Commercial)

- Located adjacent to AtlantiCare Hammonton Facility
- Situated directly on highly traveled White Horse Pike
- Approximately 14,000 VPD (Vehicles Per Day)
- Premier location for medical offices, fast food restaurants, professional office, etc.
- Proposed building up to 12,000 SF
- All utilities are available to property line
- Pinelands Certificate of filing in place