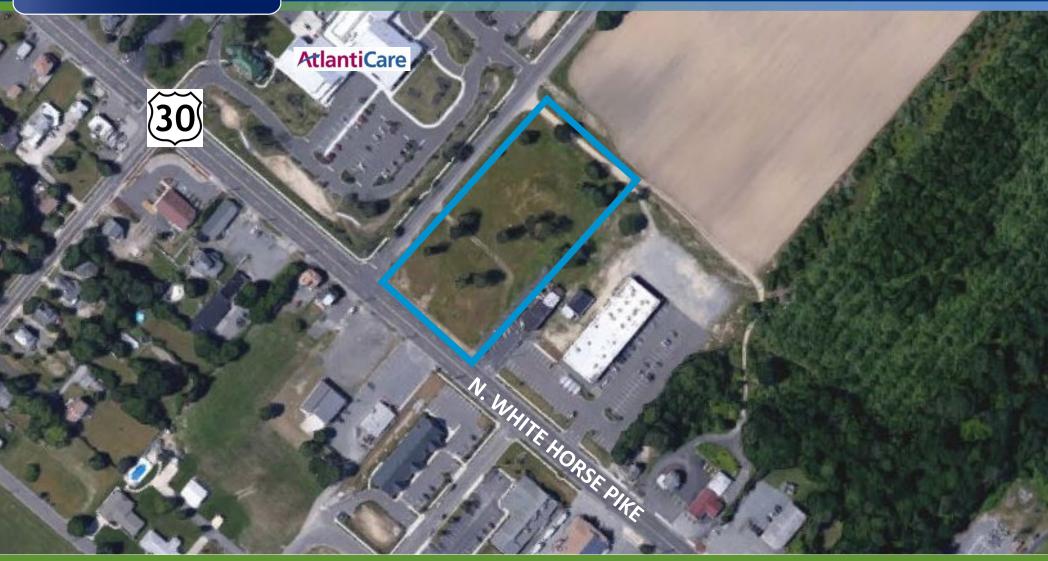

#### PROPERTY DESCRIPTION

Location 171 North White Horse Pike

Hammonton, NJ 08037

**Sale Price** \$649,000

**Property / Area Description** 

• 2.3 acres of commercial land

• Zoned B-2 (Highway Commercial)

- Located adjacent to AtlantiCare Hammonton Facility
- Situated directly on highly traveled White Horse Pike
- Approximately 14,000 VPD (Vehicles Per Day)
- Premier location for medical offices, fast food restaurants, professional office, etc.
- Proposed building up to 12,000 SF
- All utilities are available to property line
- Pinelands Certificate of filing in place