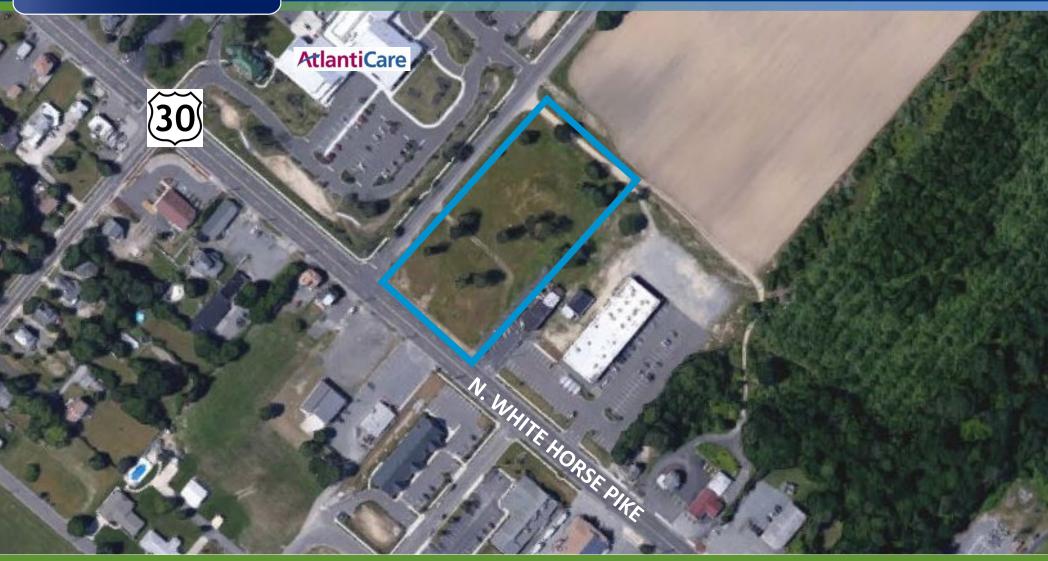

### PROPERTY DESCRIPTION

Location 171 North White Horse Pike

Hammonton, NJ 08037

**Sale Price** \$649,000

**Property / Area Description** 

• 2.3 acres of commercial land

• Zoned B-2 (Highway Commercial)

- Located adjacent to AtlantiCare Hammonton Facility
- Situated directly on highly traveled White Horse Pike
- Approximately 14,000 VPD (Vehicles Per Day)
- Premier location for medical offices, fast food restaurants, professional office, etc.
- Proposed building up to 12,000 SF
- All utilities are available to property line
- Pinelands Certificate of filing in place