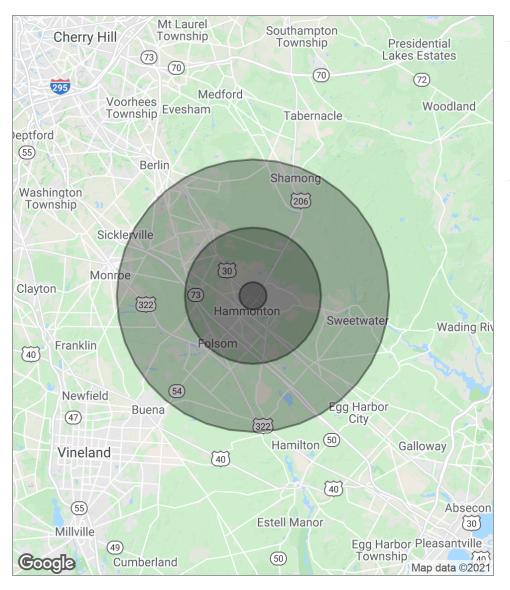

#### **DEMOGRAPHICS MAP**

| POPULATION                            | 1 MILE            | 5 MILES              | 10 MILES               |
|---------------------------------------|-------------------|----------------------|------------------------|
| Total population                      | 1,274             | 22,882               | 68,188                 |
| Median age                            | 43.2              | 42.2                 | 41.0                   |
| Median age (male)                     | 41.1              | 40.9                 | 39.9                   |
| Median age (Female)                   | 47.8              | 44.2                 | 42.4                   |
|                                       |                   |                      |                        |
| HOUSEHOLDS & INCOME                   | 1 MILE            | 5 MILES              | 10 MILES               |
| HOUSEHOLDS & INCOME  Total households | <b>1 MILE</b> 408 | <b>5 MILES</b> 8,105 | <b>10 MILES</b> 23,964 |
|                                       |                   |                      |                        |
| Total households                      | 408               | 8,105                | 23,964                 |

<sup>\*</sup> Demographic data derived from 2010 US Census

he foregoing information was furnished to us by sources which we deem to be reliable, but no warranty or representation is made as to the accuracy thereof. Subject to correction of errors, omissions, change of price, prior sale or withdrawal from market without notice