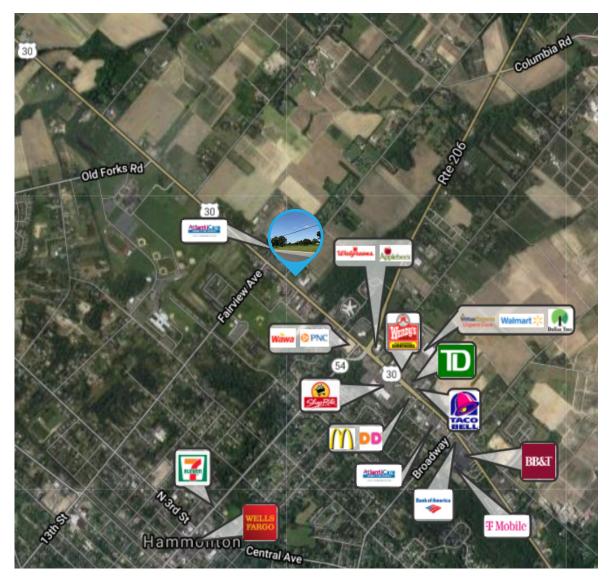

### PROPERTY DESCRIPTION

Location 171 North White Horse Pike

Hammonton, NJ 08037

**Sale Price** \$649,000

**Property / Area Description** 

• 2.3 acres of commercial land

• Zoned B-2 (Highway Commercial)

- Located adjacent to AtlantiCare Hammonton Facility
- Situated directly on highly traveled White Horse Pike
- Approximately 14,000 VPD (Vehicles Per Day)
- Premier location for medical offices, fast food restaurants, professional office, etc.
- Proposed building up to 12,000 SF
- All utilities are available to property line
- Pinelands Certificate of filing in place