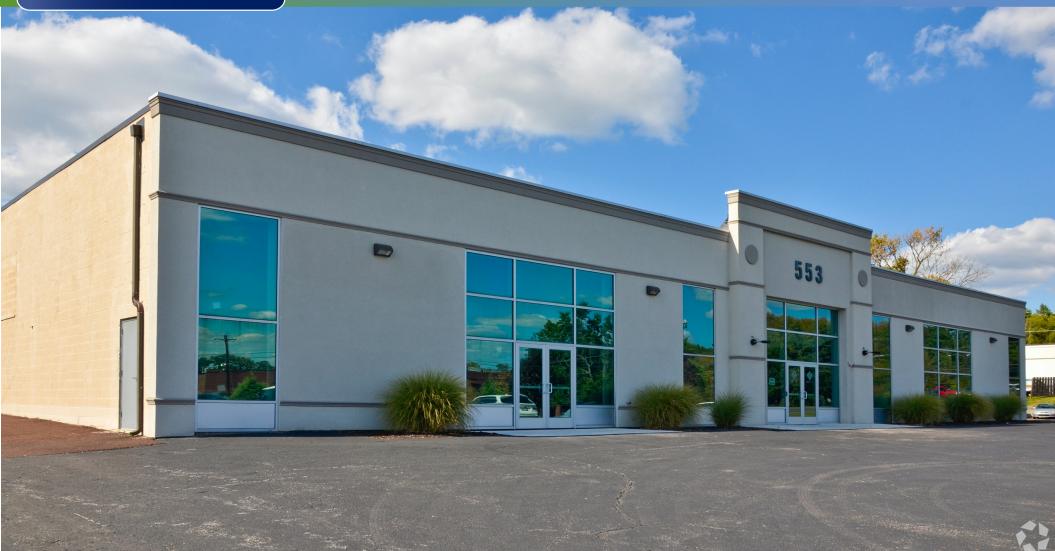

## 553 FOUNDRY ROAD | NORRISTOWN, PA

#### **PROPERTY DESCRIPTION**

| Location                       | 553 Foundry Road<br>Norristown, PA 19403                                                                                                                          |  |  |
|--------------------------------|-------------------------------------------------------------------------------------------------------------------------------------------------------------------|--|--|
| Size / SF Available            | +/- 4,000 SF                                                                                                                                                      |  |  |
| Sale Price                     | Call for information                                                                                                                                              |  |  |
| Property / Area<br>Description | <ul> <li>Situated on +/- 2 acres</li> <li>Located in a premier industrial park</li> <li>8 Loading Docks</li> <li>1 Drive-in</li> <li>30 Parking Spaces</li> </ul> |  |  |