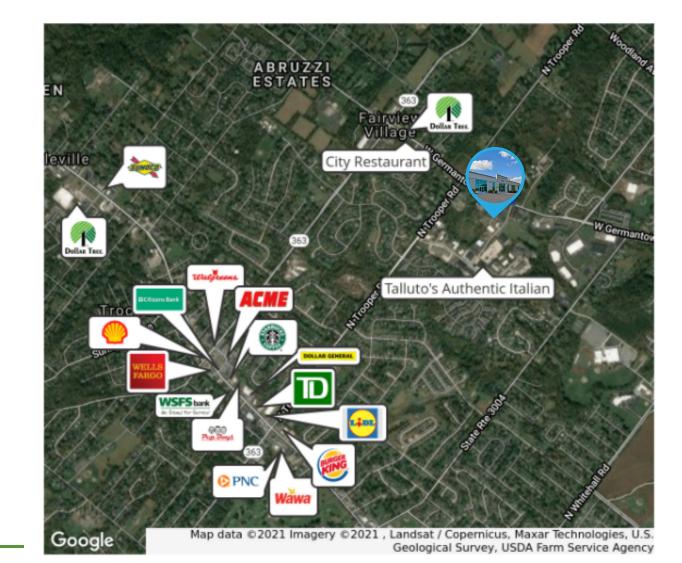

- 30 Parking Spaces
- Zoning: Industrial (I)
- Located within close proximity of Pennsylvania Turnpike
- Within minutes from King of Prussia mall
- Located near various restaurants, banks, gas stations and retail