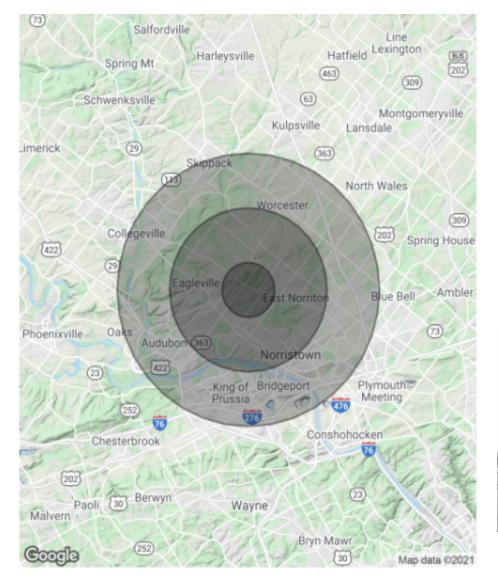

#### **PROPERTY DESCRIPTION**

| POPULATION                              | 1 MILE          | 3 MILES           | 5 MILES            |
|-----------------------------------------|-----------------|-------------------|--------------------|
| Total Population                        | 11,404          | 101,235           | 465,478            |
| Average age                             | 36.1            | 36.3              | 34.4               |
| Average age (Male)                      | 34.1            | 34.4              | 32.9               |
| Average age (Female)                    | 38.0            | 38.2              | 36.0               |
|                                         |                 |                   |                    |
| HOUSEHOLDS & INCOME                     | 1 MILE          | 3 MILES           | 5 MILES            |
| HOUSEHOLDS & INCOME<br>Total households | 1 MILE<br>4,053 | 3 MILES<br>35,853 | 5 MILES<br>168,703 |
|                                         |                 |                   |                    |
| Total households                        | 4,053           | 35,853            | 168,703            |
| Total households<br># of persons per HH | 4,053<br>2.8    | 35,853<br>2.8     | 168,703<br>2.8     |