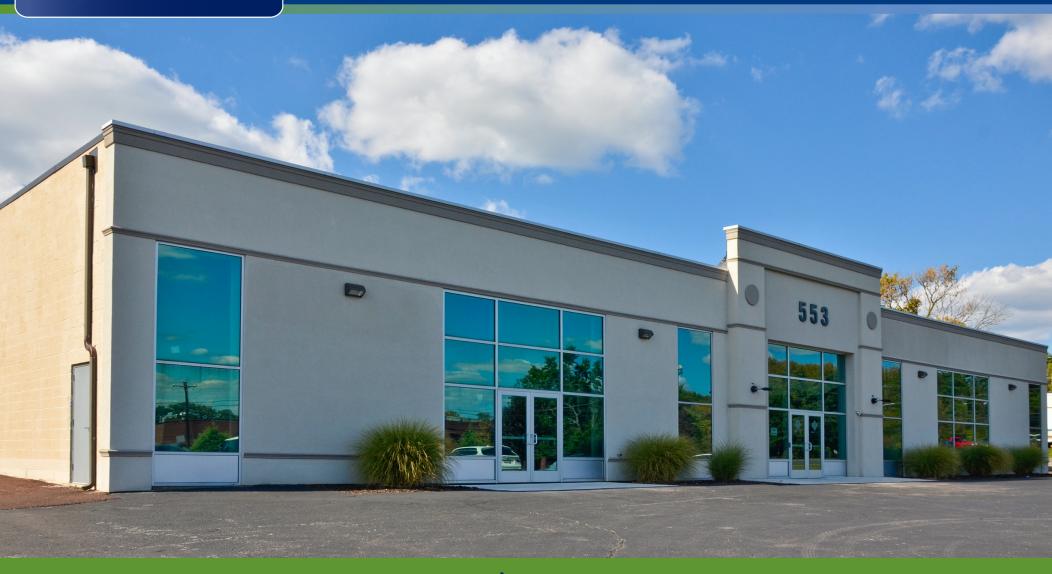

# +/- 14,200 SF HIGH QUALITY FLEX SPACE AVAILABLE

553 FOUNDRY ROAD | NORRISTOWN, PA 19403

### 553 FOUNDRY ROAD | NORRISTOWN, PA

#### PROPERTY DESCRIPTION

553 Foundry Road Location Norristown, PA 19403

+/- 14,200 SF Size / SF Available

Call for information **Lease Price** 

**Property / Area** Description

• Situated on +/- 2 acres

• Located in a premier West Norriton Industrial Park