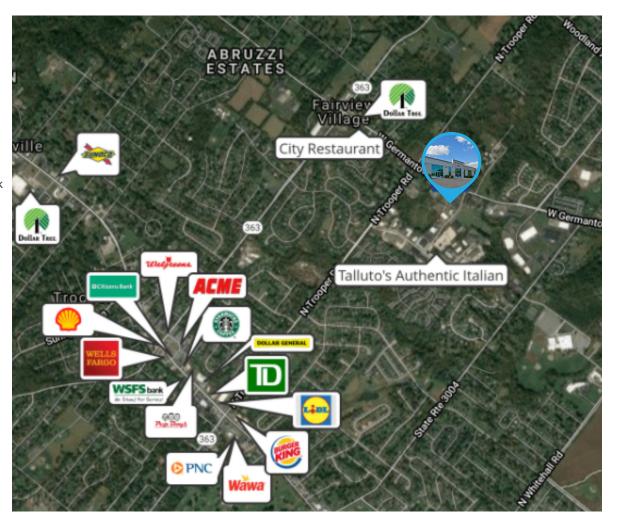

- Within minutes from King of Prussia mall
- Located near various national restaurants, banks, gas stations and retailers