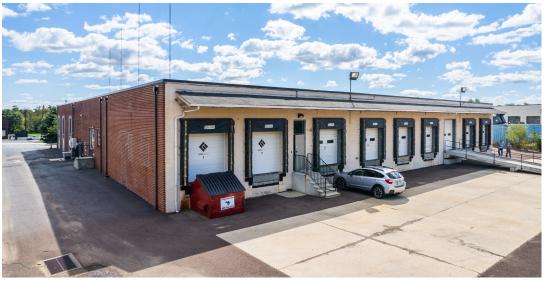

· 8 Loading Docks

• 1 Drive-in

· 16' Clear height

Wet sprinkler system

• Open floor and ceiling office space

Ample truck and trailer parking

• Zoning: Industrial (I)

• Located within close proximity of Pennsylvania Turnpike