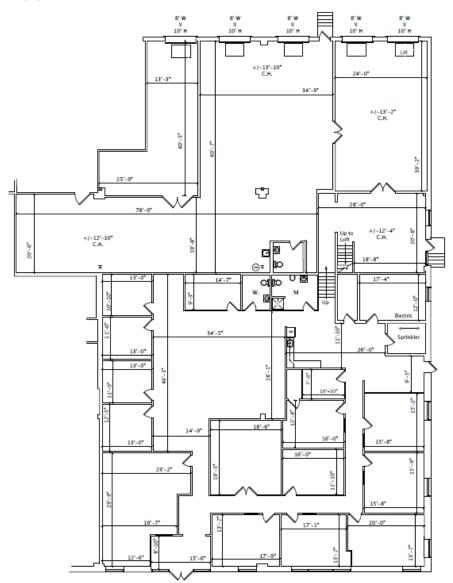

A

#### PROPERTY DESCRIPTION

553 Foundry Road Location Norristown, PA 19403

+/- 14,200 SF Size / SF Available

Call for information **Lease Price** 

**Property / Area** Description

• Situated on +/- 2 acres

• Located in a premier West Norriton Industrial Park

· 8 Loading Docks

• 1 Drive-in

· 16' Clear height

Wet sprinkler system

• Open floor and ceiling office space

Ample truck and trailer parking

• Zoning: Industrial (I)

• Located within close proximity of Pennsylvania Turnpike

- Within minutes from King of Prussia mall
- Located near various national restaurants, banks, gas stations and retailers



#### **Contact Us**

Todd Monahan Executive VP & Managing Director 610.213.1647 todd.monahan@wolfcre.com













## 553 FOUNDRY ROAD | NORRISTOWN, PA

#### **FLOOR PLAN**