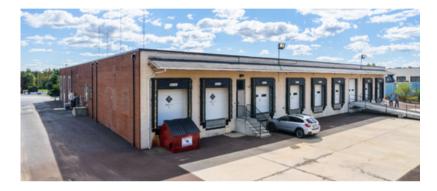

## **PROPERTY AREA/HIGHLIGHTS**

- Situated on +/- 2 acres
- Located in a premier West Norriton Industrial Park
- 8 Loading Docks
- 1 Drive-in
- 16' Clear height
- Wet sprinkler system
- Open floor and ceiling office space
- Ample truck and trailer parking
- Zoning: Industrial (I)
- Located within close proximity of Pennsylvania Turnpike
- Within minutes from King of Prussia
  mall
- Located near various national restaurants, banks, gas stations and retailers