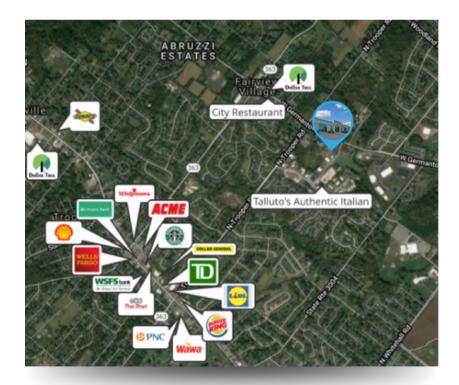

ge of price, prior sale or withdrawal from market without notice.



Wolf Commercial Real Estate www.WolfCRE.com





# 553 FOUNDRY ROAD, NORRISTOWN, PA

#### **PROPERTY DESCRIPTION**

Location: 553 Foundry Road Norristown, PA 19403

Norristown, i A

Size/SF Available:

r I**ble:** +/- 14,200 SF

Lease Price: Call for information



## **PROPERTY AREA/HIGHLIGHTS**

- Situated on +/- 2 acres
- Located in a premier West Norriton Industrial Park
- 8 Loading Docks
- 1 Drive-in
- 16' Clear height
- Wet sprinkler system
- Open floor and ceiling office space
- Ample truck and trailer parking
- Zoning: Industrial (I)
- Located within close proximity of Pennsylvania Turnpike
- Within minutes from King of Prussia
  mall
- Located near various national restaurants, banks, gas stations and retailers



The foregoing information was furnished to us by sources which we deem to be reliable, but no warranty or representation is made as to the accuracy thereof. Subject to correction of errors, omissions, change of price, prior sale or withdrawal from market without notice.



Wolf Commercial Real Estate www.WolfCRE.com



## ARIEL MAP



553 FOUNDRY ROAD, NORRISTOWN, PA

### FLOOR PLAN



The foregoing information was furnished to us by sources which we deem to be reliable, but no warranty or representation is made as to the accuracy thereof. Subject to correction of errors, omissions, change of price, prior sale or withdrawal from market without notice.



Wolf Commercial Real Estate www.WolfCRE.com