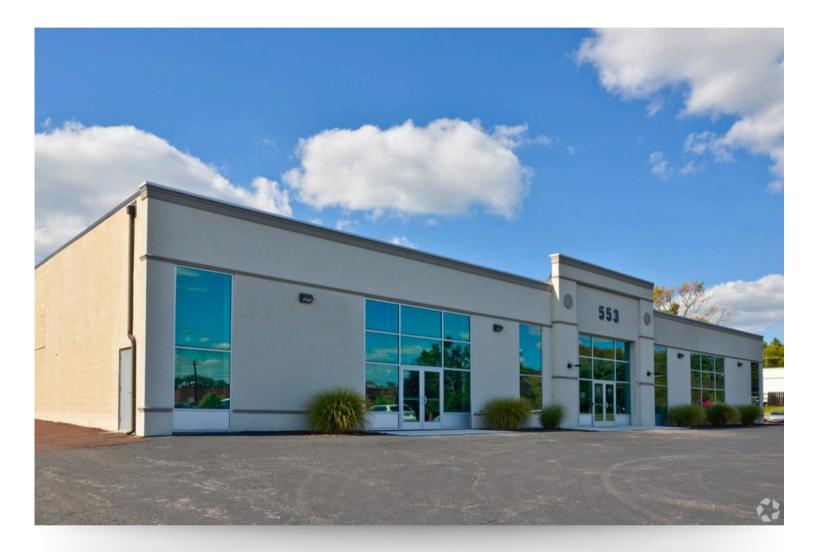

# +/- 14,200 SF HIGH QUALITY FLEX SPACE AVAILABLE

# 553 Foundry Road, Norristown, PA

#### **PROPERTY DESCRIPTION**

Location: 553 Foundry Road Norristown, PA 19403

Norristown, i A

Size/SF Available:

r I**ble:** +/- 14,200 SF

Lease Price: Call for information