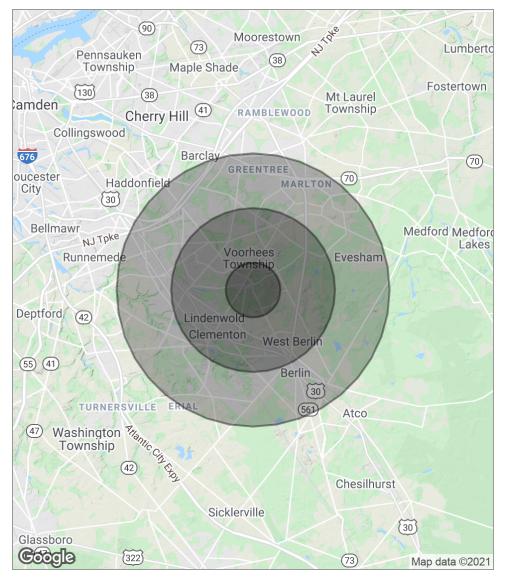

### DEMOGRAPHICS MAP

| POPULATION                              | 1 MILE                 | 3 MILES               | 5 MILES               |
|-----------------------------------------|------------------------|-----------------------|-----------------------|
| Total population                        | 4,233                  | 68,350                | 186,359               |
| Median age                              | 41.3                   | 39.9                  | 39.8                  |
| Median age (male)                       | 41.8                   | 38.7                  | 38.5                  |
| Median age (Female)                     | 40.5                   | 40.7                  | 40.9                  |
|                                         |                        |                       |                       |
| HOUSEHOLDS & INCOME                     | 1 MILE                 | 3 MILES               | 5 MILES               |
| HOUSEHOLDS & INCOME<br>Total households | <b>1 MILE</b><br>1,396 | <b>3 MILES</b> 25,266 | <b>5 MILES</b> 70,707 |
|                                         |                        |                       |                       |
| Total households                        | 1,396                  | 25,266                | 70,707                |

MARLTON, NJ | PHILADELPHIA | KING OF PRUSSIA, PA

\* Demographic data derived from 2010 US Census

The foregoing information was furnished to us by sources which we deem to be reliable, but no warranty or representation is made as to the accuracy thereof. Subject to correction of errors, omissions, change of price, prior sale or withdrawal from market without notice